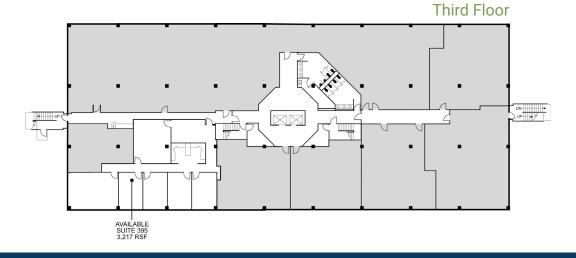

## **Property Details**

- Up to 11,024± sf available
  - Suite 105: 2,463± sf
  - Suite 116: 2,033± sf (former dental office)
  - Suite 155: 1,110± sf
  - Suite 200/215: 2,000± 11,024± sf
  - Suite 395: 3,217± sf
- Ample parking
- On-site pharmacy, restaurants, dry cleaner, & spa
- Easy access to I-285 & I-75
- Convenient to area parks and recreation
- Lease rate: \$19.50-\$21.50/sf
- Property is undergoing extensive upgrades