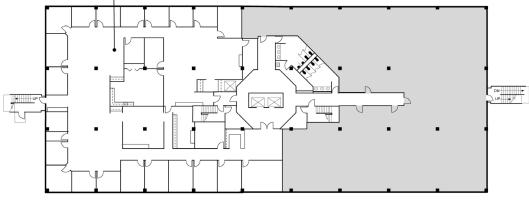

## **Property Details**

- Up to 11,024± sf available
  - Suite 105: 2,463± sf
  - Suite 116: 2,033± sf (former dental office)
  - Suite 155: 1,110± sf
  - Suite 200/215: 2,000± 11,024± sf
  - Suite 395: 3,217± sf
- Ample parking
- On-site pharmacy, restaurants, dry cleaner, & spa
- Easy access to I-285 & I-75
- Convenient to area parks and recreation
- Lease rate: \$19.50-\$21.50/sf
- Property is undergoing extensive upgrades