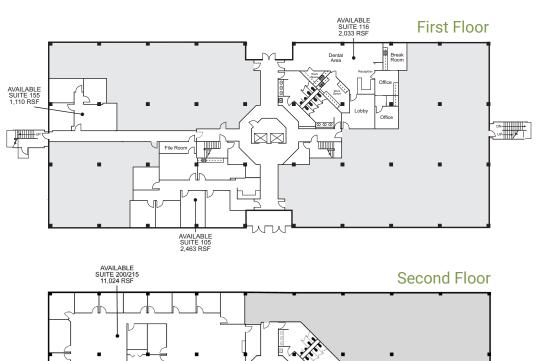

## **Property Details**

- Up to 11,024± sf available
  - Suite 105: 2,463± sf
  - Suite 116: 2,033± sf (former dental office)
  - Suite 155: 1,110± sf
  - Suite 200/215: 2,000± 11,024± sf
  - Suite 395: 3,217± sf
- Ample parking
- On-site pharmacy, restaurants, dry cleaner, & spa
- Easy access to I-285 & I-75
- Convenient to area parks and recreation
- Lease rate: \$19.50-\$21.50/sf
- Property is undergoing extensive upgrades