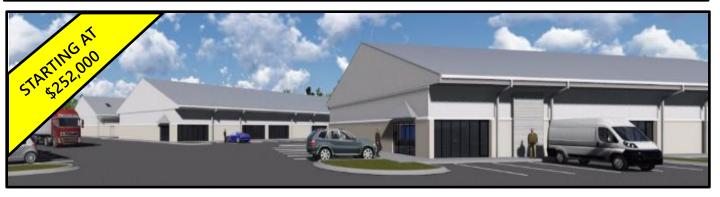

#### PHASE II - FLEX WAREHOUSE CONDOS FOR SALE

#### PROPERTY DETAILS - 8200 CYPRESS PLAZA DRIVE, JACKSONVILLE, FL 32256

- 2,400-28,800 contiguous square feet available starting from \$252,000
- Second Phase of extremely successful development... SOLD OUT
- Centrally located: Downtown, Beaches, St. Johns County within 20 minutes
- Front entry/ rear grade level roll-up (12'X14')
- Community truck well
- PUD zoning with multiple commercial uses
- Delivery Fall 2020