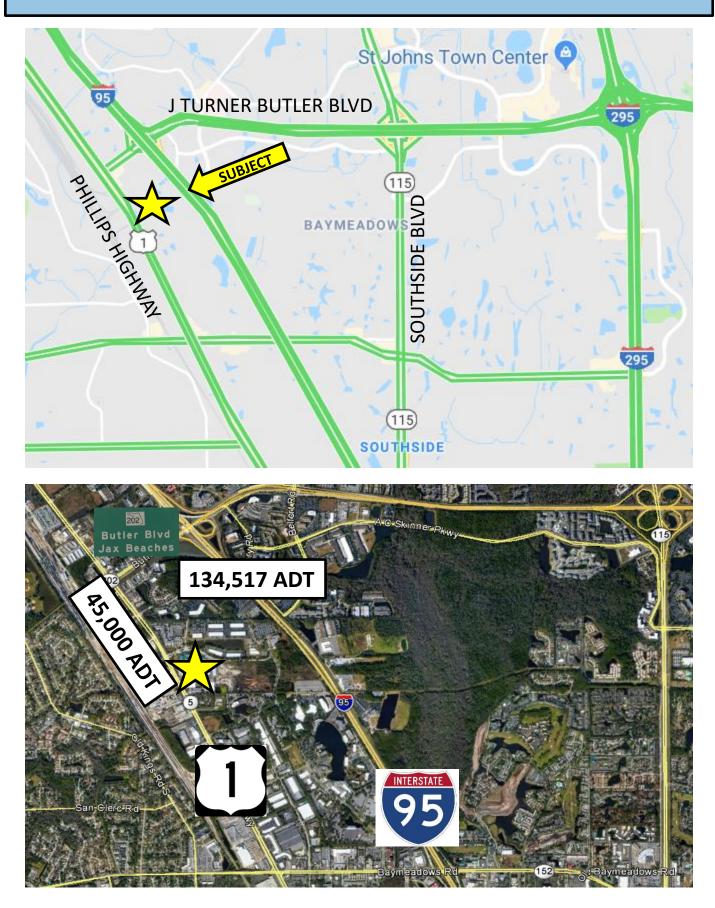

evel roll-up (12'X14')
- Community truck well
- PUD zoning with multiple commercial uses
- Delivery Fall 2020



#### RESERVE YOUR UNITS AT WWW.MYPLACEJAX.COM

Property Theater, LLC 11323 Distribution Avenue East Jacksonville, FL 32256 Justin Clark Cell: (904) 537-7921 justin@propertytheater.com Sina Venus Cell: (904) 704-0296 sina@propertytheater.com

Although all information furnished regarding for sale, rental or financing is from sources deemed reliable, such information has not been verified and no express representation is made nor is any to be implied as to the accuracy thereof and is submitted subject to errors, omissions, changes of price, rental or other conditions, prior to assignment, of contract, sale, lease or financing or withdrawal without notice.

## **AERIAL & TRAFFIC**



## **ACCESS & SURROUNDINGS**



#### **DRIVE TIMES**



## **PHASE I SITE IMAGES**







### **PHASE II SITE PLAN**