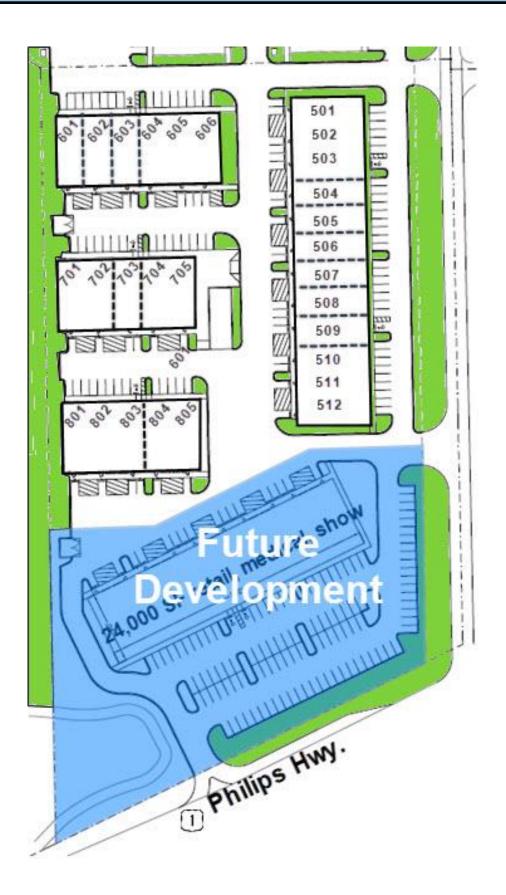

### **PHASE II SITE PLAN**

#### PROPERTY DETAILS - 8200 CYPRESS PLAZA DRIVE, JACKSONVILLE, FL 32256

- 2,400-28,800 contiguous square feet available starting from \$252,000
- Second Phase of extremely successful development... SOLD OUT
- Centrally located: Downtown, Beaches, St. Johns County within 20 minutes
- Front entry/ rear grade level roll-up (12'X14')
- Community truck well
- PUD zoning with multiple commercial uses
- Delivery Fall 2020