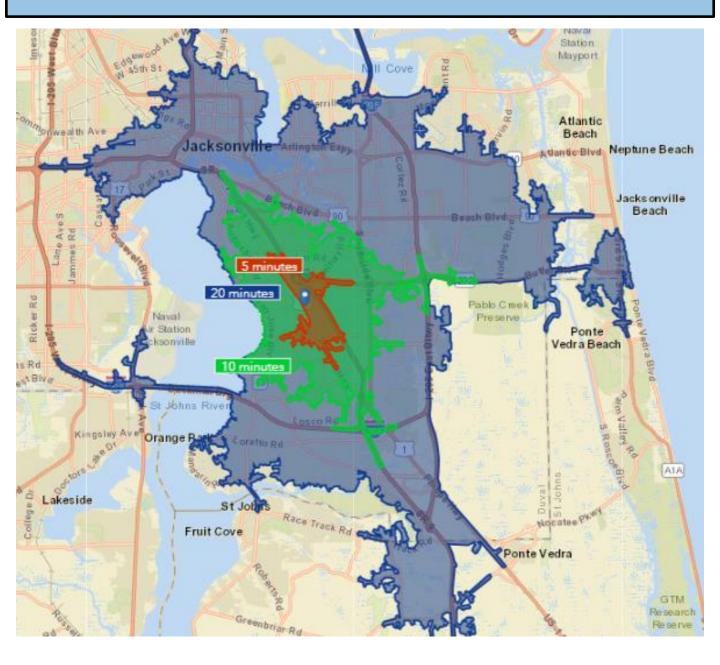

#### **DRIVE TIMES**

#### PROPERTY DETAILS - 8200 CYPRESS PLAZA DRIVE, JACKSONVILLE, FL 32256

- 2,400-28,800 contiguous square feet available starting from \$252,000
- Second Phase of extremely successful development... SOLD OUT
- Centrally located: Downtown, Beaches, St. Johns County within 20 minutes
- Front entry/ rear grade level roll-up (12'X14')
- Community truck well
- PUD zoning with multiple commercial uses
- Delivery Fall 2020