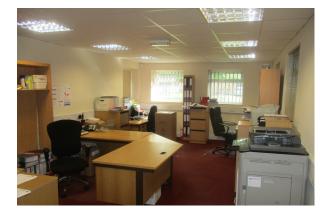

The unit also includes modern ground floor office content running along the south comprising a main office, reception, meeting room, kitchenette and male and female W.C's.