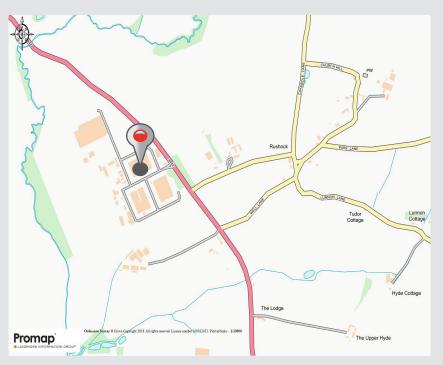

#### Location

Unit 5 is located within building 341 which lies directly opposite the entrance to Rushock Trading Estate. Rushock Trading Estate is on the Droitwich Road (A442) 5 miles north of Droitwich, 6 miles south east of Kidderminster and 20 miles from Birmingham city centre.