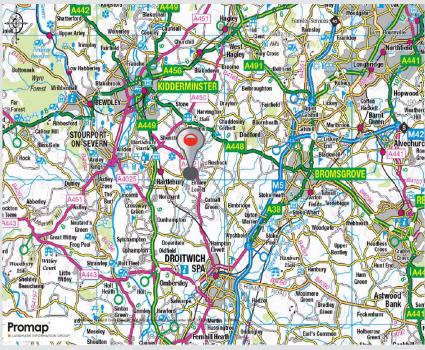

#### Location

Unit 5 is located within building 341 which lies directly opposite the entrance to Rushock Trading Estate. Rushock Trading Estate is on the Droitwich Road (A442) 5 miles north of Droitwich, 6 miles south east of Kidderminster and 20 miles from Birmingham city centre.

The M5 motorway (Junction 5) is approximately 6 miles from the estate. Rushock Trading Estate is 7 miles from Bromsgrove where the M5 joins the M42.

The nearest train stations are Kidderminster, Droitwich and Bromsgrove which provide excellent train links to Birmingham, London and the wider rail network.