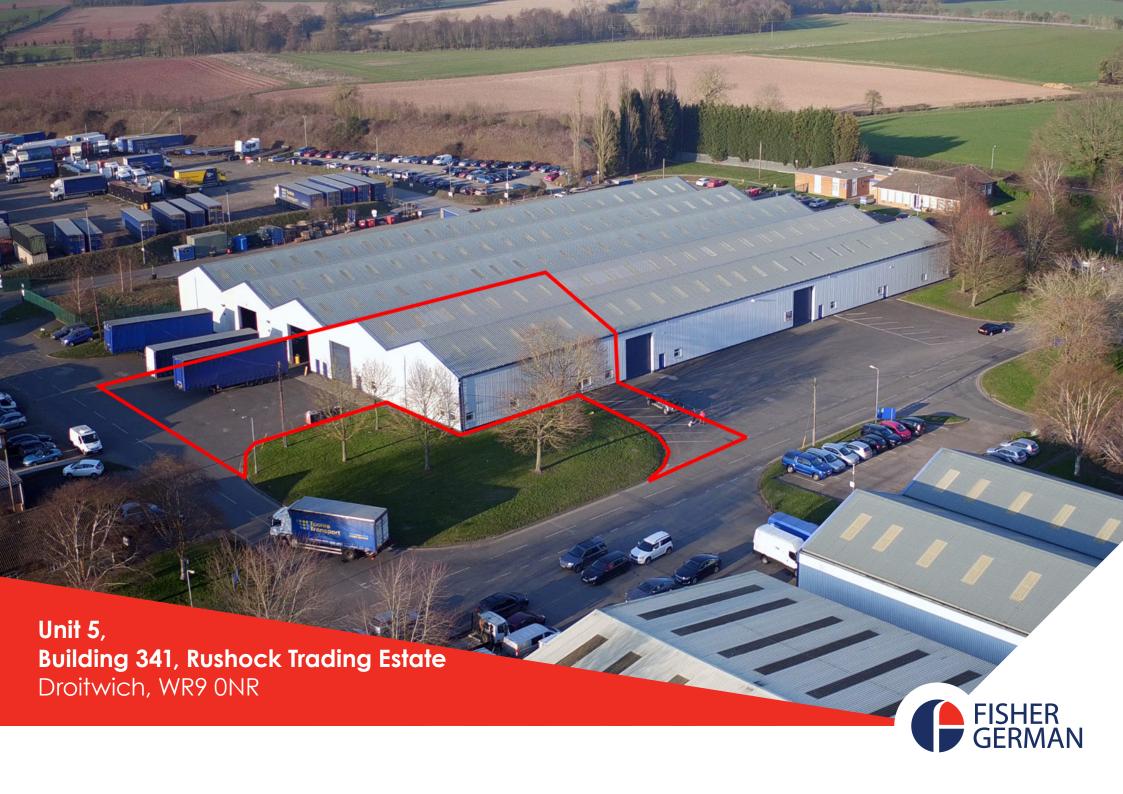

## TO LET – Unit 5, Building 341 Rushock Trading Estate, Droitwich, WR9 ONR

## Unit 5, Building 341 Rushock Trading Estate

An industrial unit on the established and well managed Rushock Trading Estate.

#### Location

Unit 5 is located within building 341 which lies directly opposite the entrance to Rushock Trading Estate. Rushock Trading Estate is on the Droitwich Road (A442) 5 miles north of Droitwich, 6 miles south east of Kidderminster and 20 miles from Birmingham city centre.

There is ample yard and parking on both the south and west sides of the building. The roller shutter doors is 4.5m wide and 4.9m high. The unit is well lit with PVC roof lights and industrial load bay lighting.