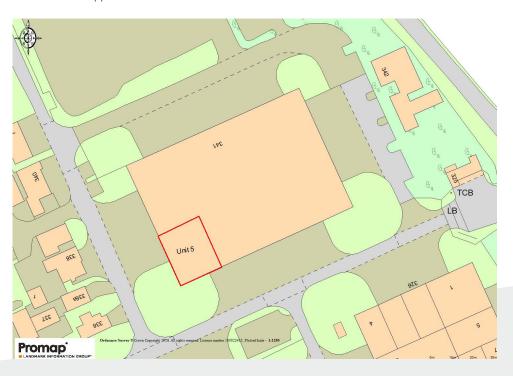

## Unit 5, Building 341 Rushock Trading Estate

An industrial unit on the established and well managed Rushock Trading Estate.

#### Location

Unit 5 is located within building 341 which lies directly opposite the entrance to Rushock Trading Estate. Rushock Trading Estate is on the Droitwich Road (A442) 5 miles north of Droitwich, 6 miles south east of Kidderminster and 20 miles from Birmingham city centre.

## Description

The property is of steel portal frame construction with concrete floors. This unit has recently been reclad with profile metal sheet cladding. This unit is in a good condition with clear working heights of 5.9m.

There is ample yard and parking on both the south and west sides of the building. The roller shutter doors is 4.5m wide and 4.9m high. The unit is well lit with PVC roof lights and industrial load bay lighting.