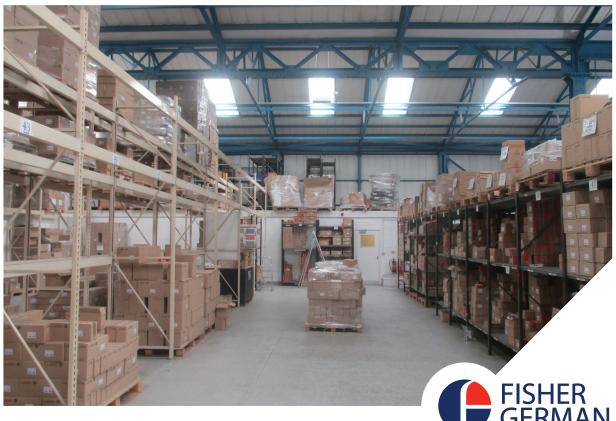

## Description

The property is of steel portal frame construction with concrete floors. This unit has recently been reclad with profile metal sheet cladding. This unit is in a good condition with clear working heights of 5.9m.

There is ample yard and parking on both the south and west sides of the building. The roller shutter doors is 4.5m wide and 4.9m high. The unit is well lit with PVC roof lights and industrial load bay lighting.