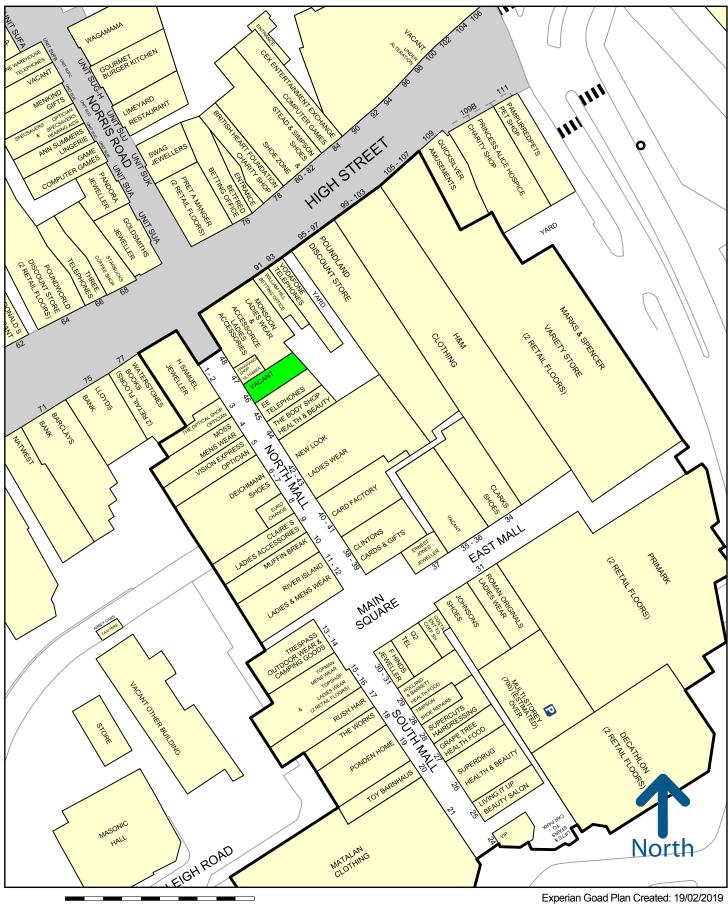

# STAINES

46 NORTH MALL

**→ KIMARK** - 50,000 sq. ft.

The unit is in proximity to many multiple retailers including: Monsoon and Accessorize, H Samuel, EE, The Body Shop, Vision Express, Deichmann, Muffin Break and River Island. There is direct access to the multi-storey car park and bus station. Annual footfall is approx. 7.5 million pa. Please refer to attached copy of a street traders plan.