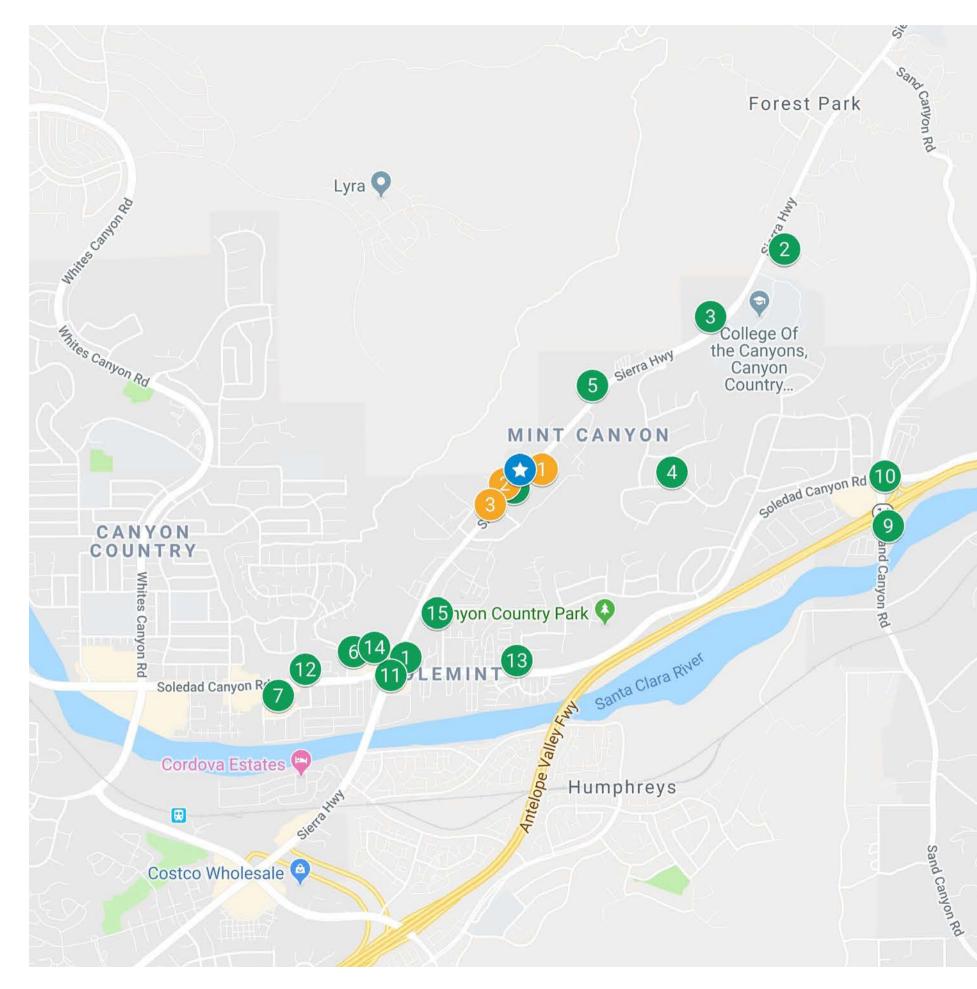

## NEARBY AMENITIES

## HOSPITALITY

1. Super 8 by Wyndham Santa Clarita/ Valencia

17901 Sierra Hwy

2. Travelodge by Wyndham Santa Clarita/ Valencia

17843 Sierra Hwy

## **RETAIL & RESTAURANTS**

1. Toppers Pizza

18417 Soledad Canyon Rd

**2. Rowland Air Conditioning and Heating** 17007 Sierra Hwy

3. None's Tires

17205 Sierra Hwy

4. Joynt Boutique

28312 Ladley Ct

5. Mi Tierra Mexican Food & Market

17529 Sierra Hwy

6. Vallarta Supermarket

18571 Soledad Canyon

**7. Edwards Canyon Country 10** 

18800 Soledad Canyon Rd

8. Backwoods Inn

17846 Sierra Hwy

3. Elks Lodge

17766 Sierra Hwy

9. In-N-Out 28368 Sand Canyon Rd

10. Chevron

28522 Sand Canyon Rd

11. Arby's

27590 Sierra Hwy

**12. IHOP** 

18677 Soledad Canyon Rd

13. Shell

18003 Soledad Canyon Rd

14. Wingstop

18547 Soledad Canyon Rd

15. Piccola Trattoria

18302 Sierra Hwy

Robert A. Stratton Jr CEO/Broker Officer 661-212-5699 Robert@Stratton1.com CA DRE #01182000