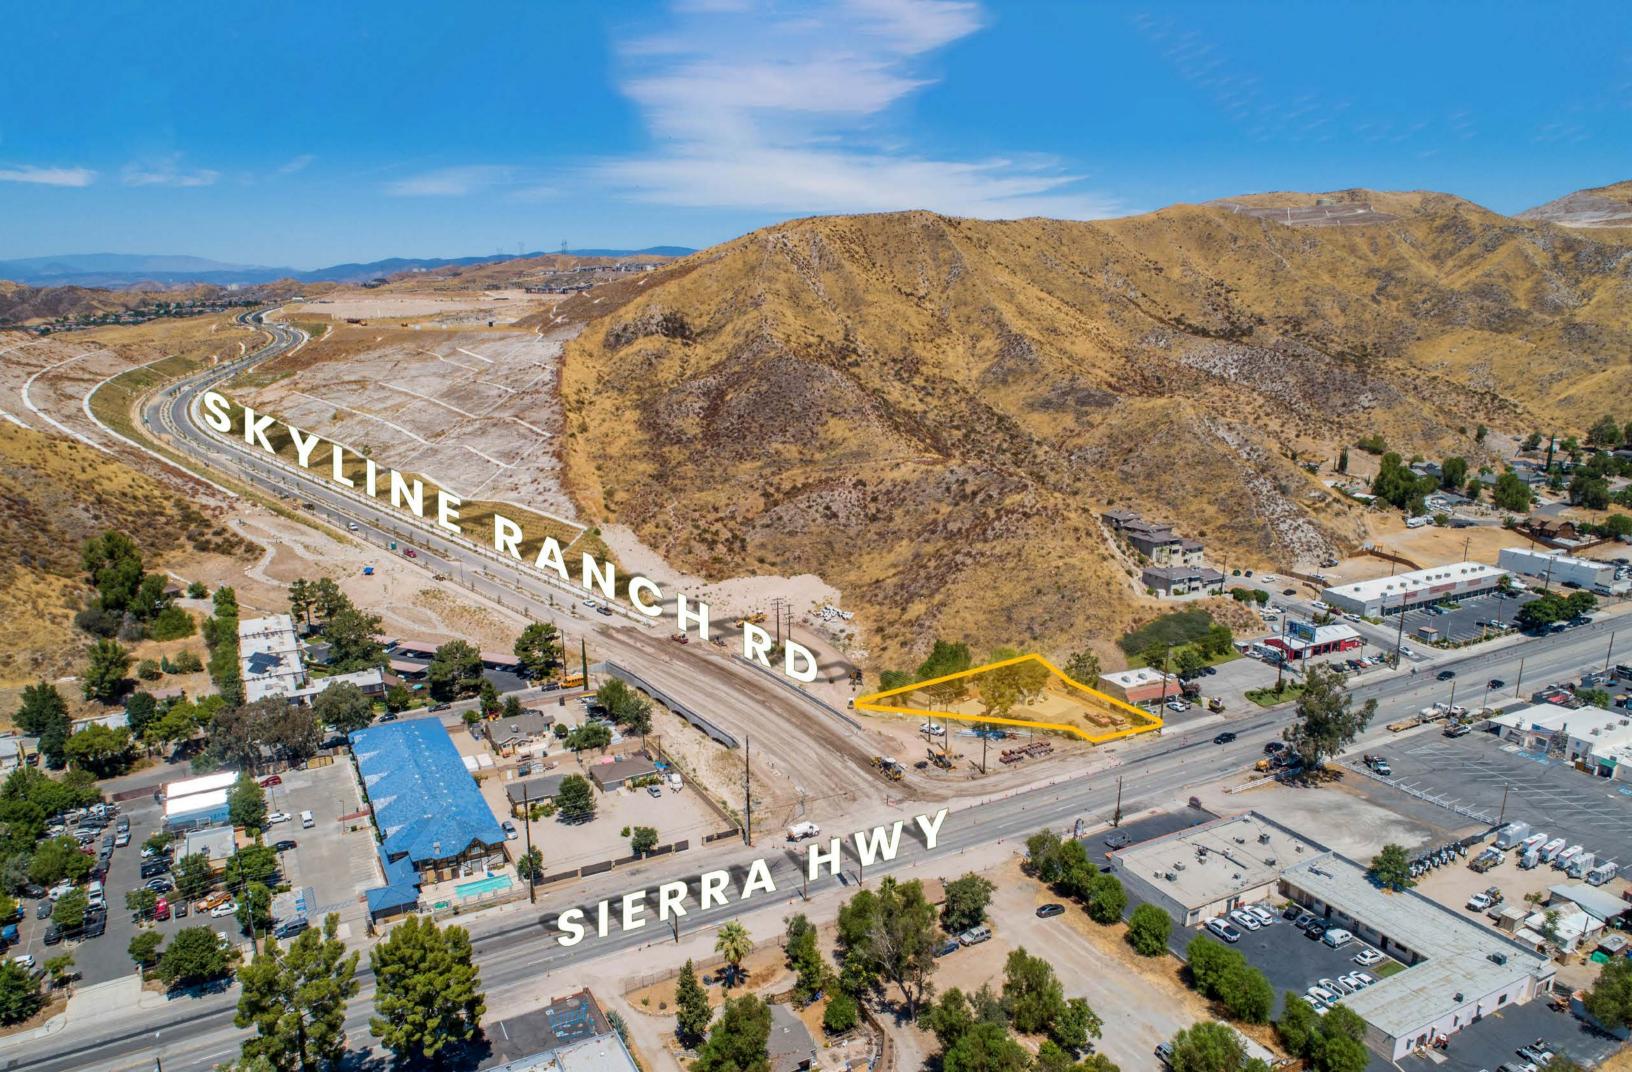

## PRIME COMMERCIAL LAND

DEVELOPMENT OPPORTUNITY ON SIGNALIZED CORNER

Stratton International, Inc. is pleased to present the market with the opportunity to purchase the property at 17789 Sierra Highway. The property is a 13,504 square foot commercial lot located in Canyon Country, just minutes from Interstate 5 and the 14 freeway. The addition of Skyline Ranch Rd has transformed this lot into a high-value signalized corner commercial lot with tons of potential, suitable for many uses. Skyline Ranch Rd connects Sierra Hwy with Whites Canyon Rd and will serve as an arterial road to the new Pardee Homes development just minutes north. The entire property is secured with fencing.

CC 13,504 SF \$51 PSF zoning Lot size pricing