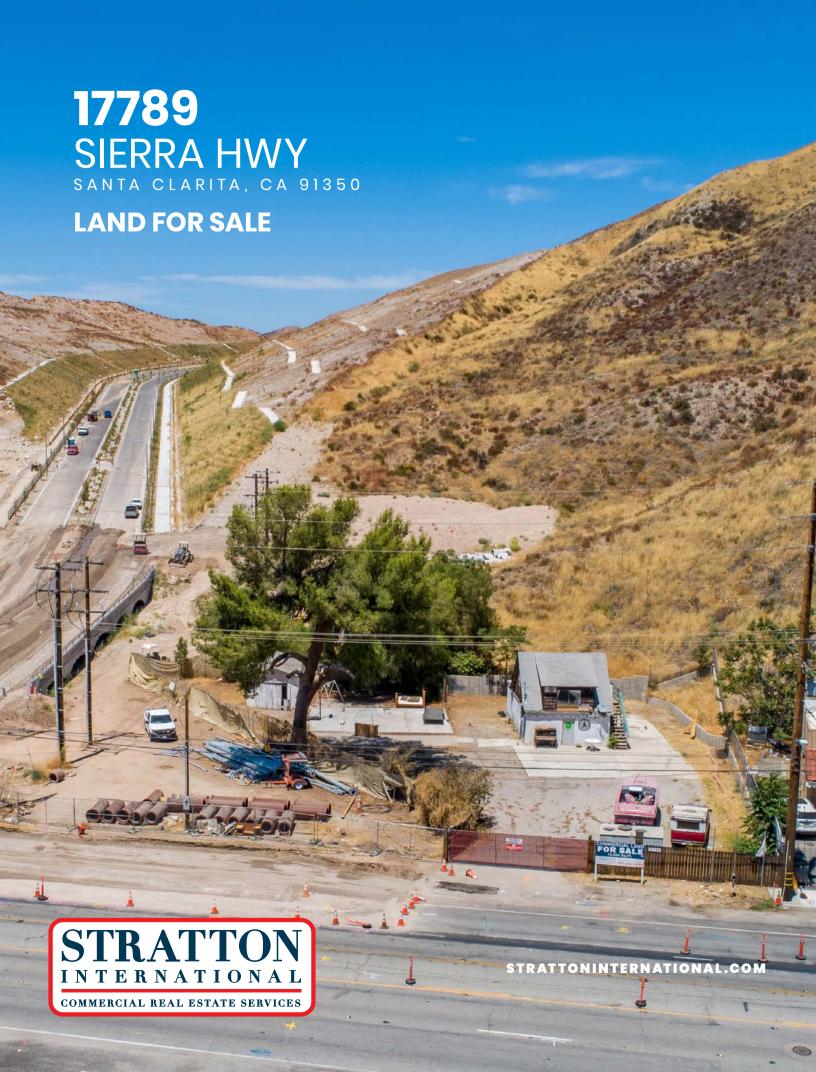

17789 SIERRA HWY, SANTA CLARITA, CA 91350

## PRIME COMMERCIAL LAND

DEVELOPMENT OPPORTUNITY ON SIGNALIZED CORNER

Stratton International, Inc. is pleased to present the market with the opportunity to purchase the property at 17789 Sierra Highway. The property is a 13,504 square foot commercial lot located in Canyon Country, just minutes from Interstate 5 and the 14 freeway. The addition of Skyline Ranch Rd has transformed this lot into a high-value signalized corner commercial lot with tons of potential, suitable for many uses. Skyline Ranch Rd connects Sierra Hwy with Whites Canyon Rd and will serve as an arterial road to the new Pardee Homes development just minutes north. The entire property is secured with fencing.