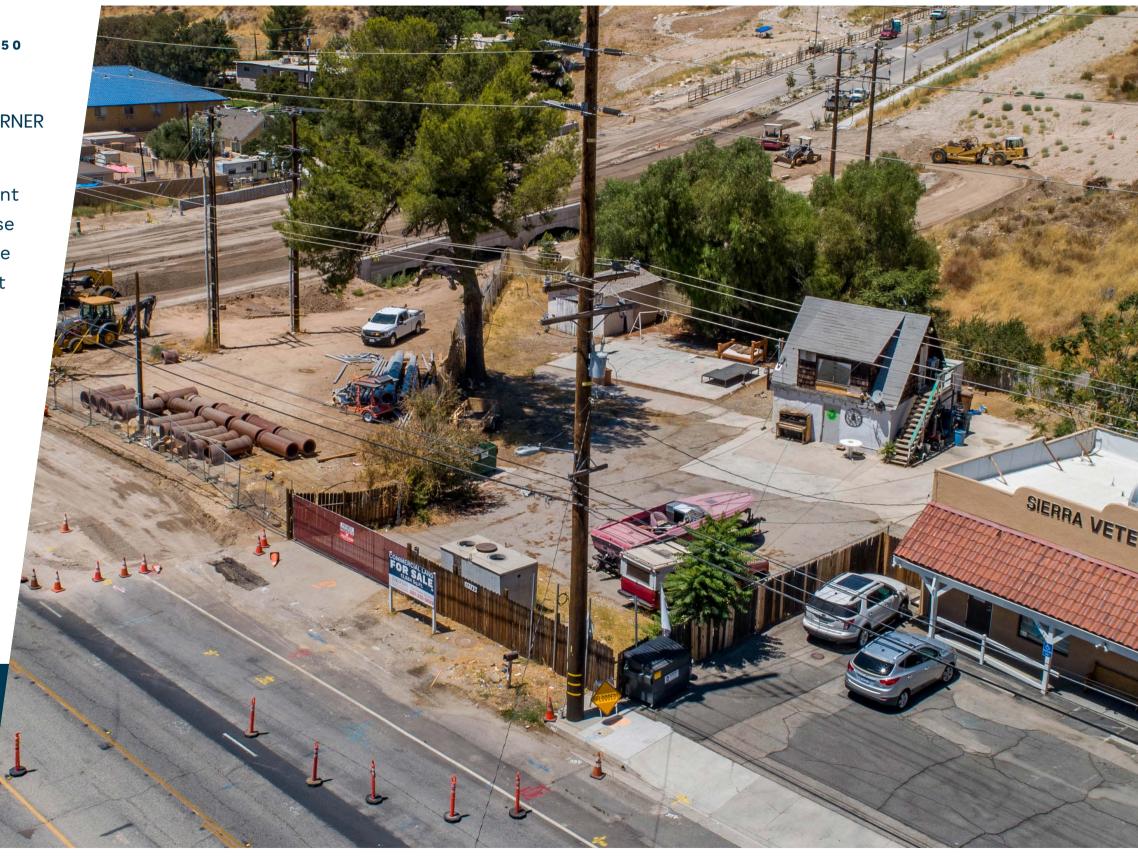

## PRIME COMMERCIAL LAND

DEVELOPMENT OPPORTUNITY ON SIGNALIZED CORNER

Stratton International, Inc. is pleased to present the market with the opportunity to purchase the property at 17789 Sierra Highway. The property is a 13,504 square foot commercial lot located in Canyon Country, just minutes from Interstate 5 and the 14 freeway. The addition of Skyline Ranch Rd has transformed this lot into a high-value signalized corner commercial lot with tons of potential, suitable for many uses. Skyline Ranch Rd connects Sierra Hwy with Whites Canyon Rd and will serve as an arterial road to the new Pardee Homes development just minutes north. The entire property is secured with fencing.