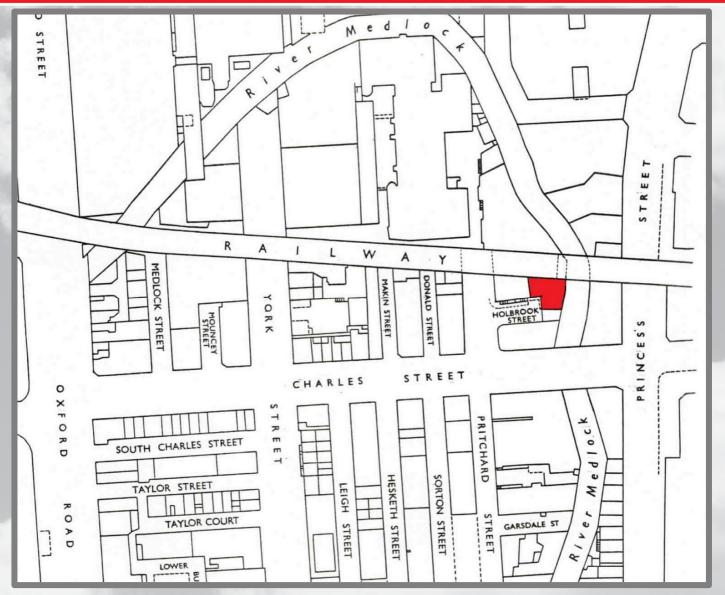

#### LOCATION

The property is situated on the north side of Holbrook Street which is off Pritchard Street in Manchester City Centre.

Pritchard Street is accessed off Charles Street which runs horizontally between Oxford Road and Princess Street.

On the opposite side of Charles Street is the former BBC site which is currently undergoing redevelopment, rebranded as "Circle Square", a mixed use development which will include 1,200,000 sq feet of office space, 1,700 new homes and 100,000 sq ft of ground floor leisure and retail space.

Manchester's Oxford Road Train Station is a 5 min walk to the west.

#### DESCRIPTION

The property comprises a small parcel of land at the rear end of Holbrook Street which is bound by the River Medlock to the east, the railway line/viaduct to the north and a car park to the west.

The land is hardstanding and is fenced with gate access onto Holbrook Street.

The site has an approximate area of  $116m^2$  (1,250 sq ft).