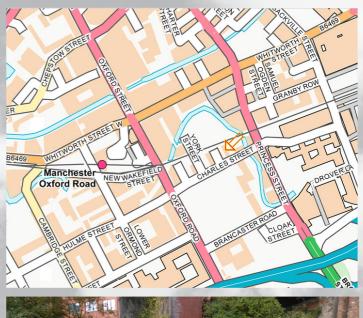

#### LOCATION

The property is situated on the north side of Holbrook Street which is off Pritchard Street in Manchester City Centre.

Pritchard Street is accessed off Charles Street which runs horizontally between Oxford Road and Princess Street.

On the opposite side of Charles Street is the former BBC site which is currently undergoing redevelopment, rebranded as "Circle Square", a mixed use development which will include 1,200,000 sq feet of office space, 1,700 new homes and 100,000 sq ft of ground floor leisure and retail space.

Manchester's Oxford Road Train Station is a 5 min walk to the west.