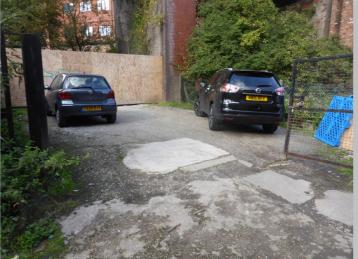

#### DESCRIPTION

The property comprises a small parcel of land at the rear end of Holbrook Street which is bound by the River Medlock to the east, the railway line/viaduct to the north and a car park to the west.

The land is hardstanding and is fenced with gate access onto Holbrook Street.

The site has an approximate area of  $116m^2$  (1,250 sq ft).