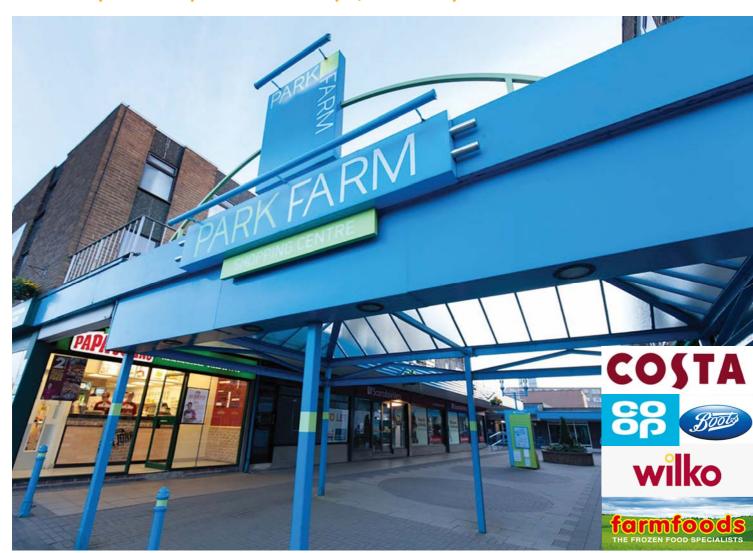

# Park Farm Shopping Centre

Allestree | Derby | DE22 2QN

## **About the Centre**

The Park Farm Shopping Centre provides the principal retailing destination for Allestree, a large residential suburb approximately 1 mile north of the City Centre.

Allestree benefits from an affluent catchment with the residential population in excess of 60,000 within a 10-minute drive time and is located close to the main University of Derby campus.

Park Farm totals 165,000ft<sup>2</sup> of retail space across 60 units. The scheme is anchored by a Co-op Food Store, Wilko, Boots, Costa Coffee and Farmfoods. Other occupiers include Birds, Dominos, Papa Johns, George's Fish & Chips, Co-operative Travel, Scarsdale Vets, Penmark Cards, Age UK and Sue Ryder.