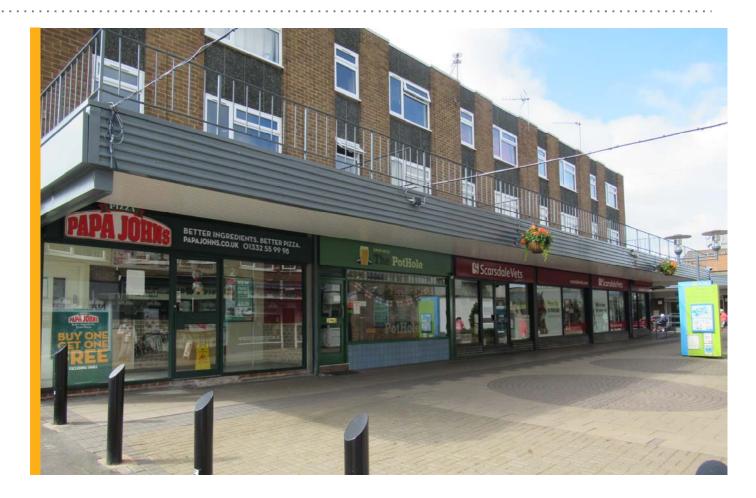

Park Farm totals 165,000ft<sup>2</sup> of retail space across 60 units. The scheme is anchored by a Co-op Food Store, Wilko, Boots, Costa Coffee and Farmfoods. Other occupiers include Birds, Dominos, Papa Johns, George's Fish & Chips, Co-operative Travel, Scarsdale Vets, Penmark Cards, Age UK and Sue Ryder.