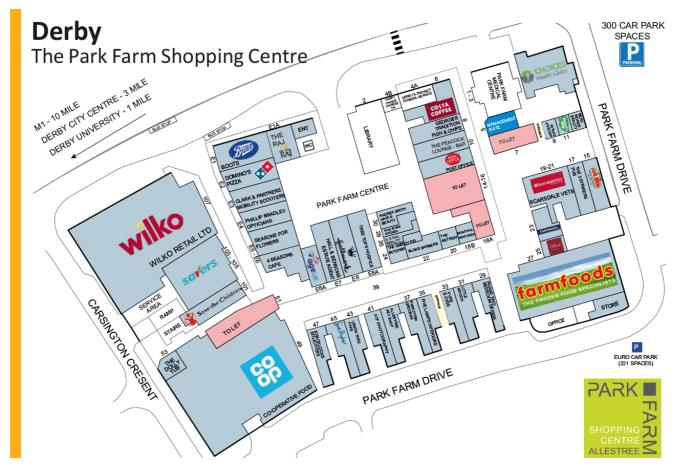

Park Farm totals 165,000ft<sup>2</sup> of retail space across 60 units. The scheme is anchored by a Co-op Food Store, Wilko, Boots, Costa Coffee and Farmfoods. Other occupiers include Birds, Dominos, Papa Johns, George's Fish & Chips, Co-operative Travel, Scarsdale Vets, Penmark Cards, Age UK and Sue Ryder.

The Centre has the benefit of free customer parking onsite for approximately 400 cars.

# **Availability**

| Unit  | M²  | Ft²   |
|-------|-----|-------|
| 7     | 73  | 790   |
| 14-16 | 144 | 1,548 |
| 18    | 83  | 895   |
| 33    | 68  | 733   |

(These measurements are given for information purposes only and prospective tenants are advised to undertake their own measurements of the property prior to contract)