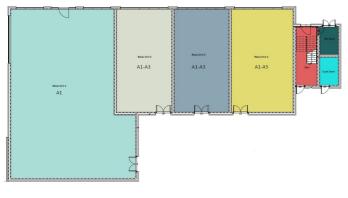

#### Accommodation

|                    | Sq M | Sq Ft |
|--------------------|------|-------|
| Unit 1 - LET       | >    |       |
| Unit 2 - LET       | >    |       |
| Unit 3 - AVAILABLE | 83   | 893   |
| Unit 4 - LET       | >    |       |
| Total              | 83   | 893   |