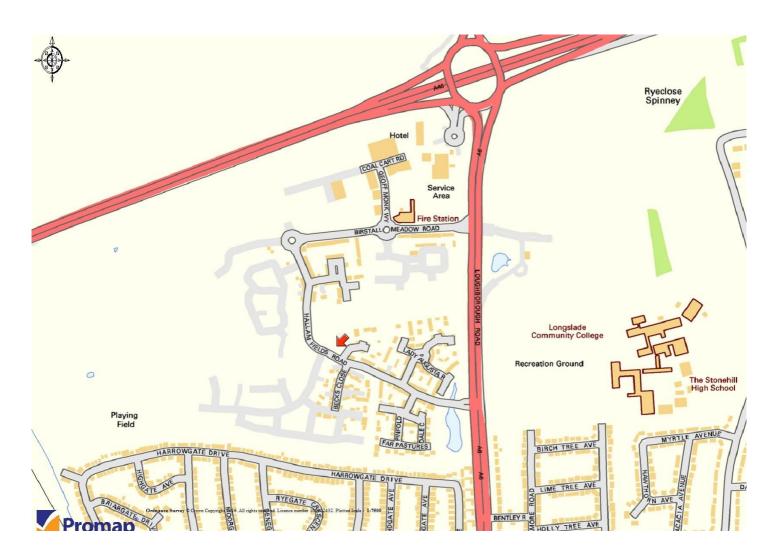

#### Location

The development is located on Hallam Fields Road, within the recently constructed and popular residential district of Hallam Fields, which lies north of Birstall town centre, off the A6.