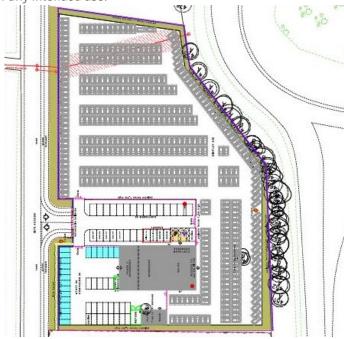

#### **Planning**

The property has the benefit of a planning consent granted on 6 September 2018 under Application Number 18/01322/FLL for the "erection of a car sales unit including offices and workshop, vehicle display areas, a wash and valeting building, repair service building, parking area and associated works".