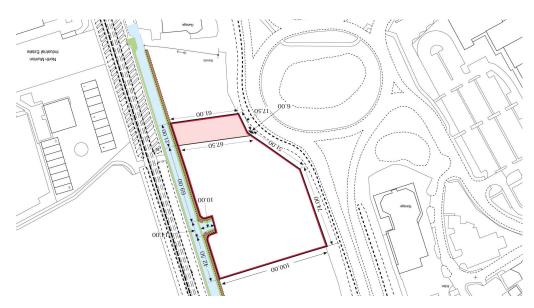

## **Description**

The property forms a development site broadly rectangular in shape with the benefit of an extensive frontage to the A9 and the Inveralmond Roundabout. The site is currently accessed from The Triangle, to the east of the site, which leads directly from the A912 Dunkeld Road.

#### **Accommodation**

The property comprises the following approximate site area:

Hectare Acre

Total Site Area 1.214 3.00

Note: Unless otherwise stated, the site areas/dimensions are scaled from the Promap Mapping System and must be verified by interested parties.