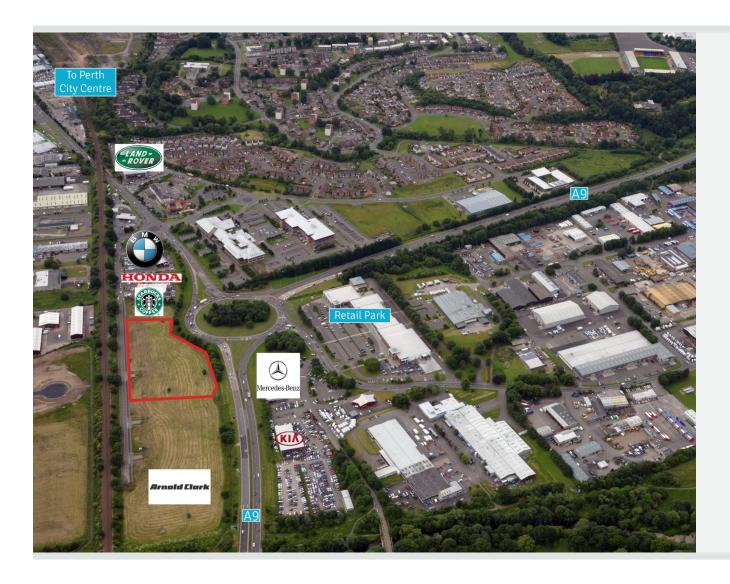

#### Location

The property lies in a prominent position adjacent to and overlooking the A9 Inveralmond Roundabout to the north of Perth City centre. Perth is located in a strategic position at the heart of Scotland connecting the A9 with the M90 motorway. Opposite is the Inveralmond Industrial Estate and Retail Park, which include **Aldi, Costa, M&S Foodhall** and **Tiso**.

North Perth, and in particular Dunkeld Road, is synonymous with motor retailing and nearby occupiers include **Arnold Clark**, **Kia** and **Mercedes Benz** dealerships directly opposite, with **Grassicks BMW & Mini**, **Pentland Land Rover** and **Perth Honda** to the south. Occupiers further south on Dunkeld Road include **Parks Ford**, **Perth Audi** and **Peter Vardy Vauxhall**, amongst others.

In addition, a new **Arnold Clark Motor Store** has recently been constructed immediately to the north of the subject site, whilst a **Starbucks** drive-thru has opened to the south.

## **Description**

The property forms a development site broadly rectangular in shape with the benefit of an extensive frontage to the A9 and the Inveralmond Roundabout. The site is currently accessed from The Triangle, to the east of the site, which leads directly from the A912 Dunkeld Road.