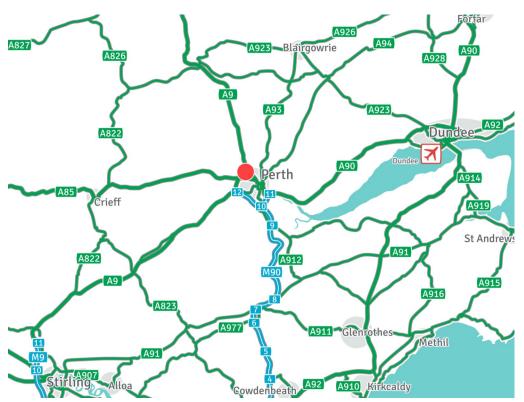

#### Location

The property lies in a prominent position adjacent to and overlooking the A9 Inveralmond Roundabout to the north of Perth City centre. Perth is located in a strategic position at the heart of Scotland connecting the A9 with the M90 motorway. Opposite is the Inveralmond Industrial Estate and Retail Park, which include **Aldi, Costa, M&S Foodhall** and **Tiso**.