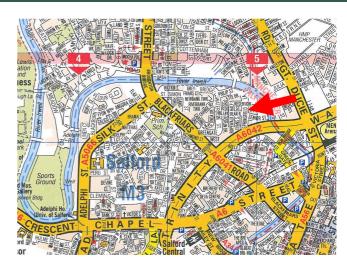

### Location

Springfield Business Centre is located on the west side of Springfield Lane just off Trinity Way (A6042) within close proximity to Manchester City Centre. Trinity Way forms part of Manchester City Centre's inner ring road and provides easy access to all arterial routes running out of Manchester. The property is in close proximity to the MEN Arena and Manchester Victoria Railway Station.