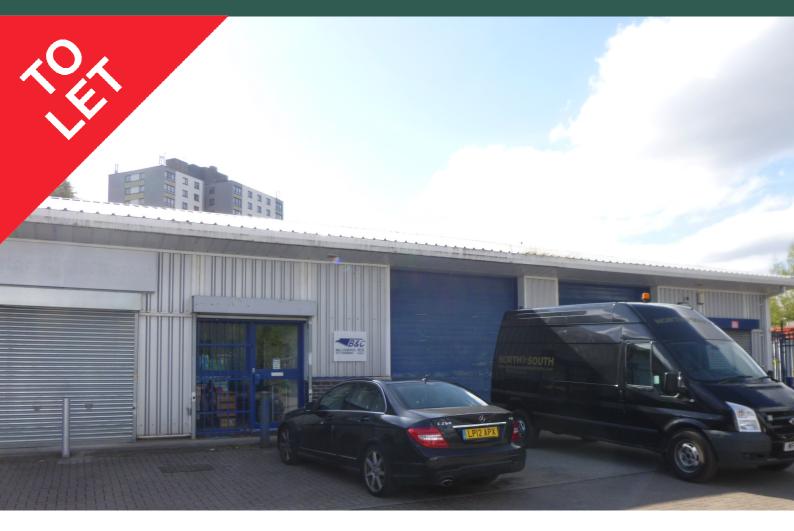

# **General Description**

The property comprises a modern single storey industrial unit of steel portal frame construction with brick/blockwork base walls and metal profile sheet cladding above and to the rear which is insulated. The unit has a full height up and over loading door, sodium lighting and three phase power supply. There is a small office and WC facility. The eaves height is approximately 3.5 meters.