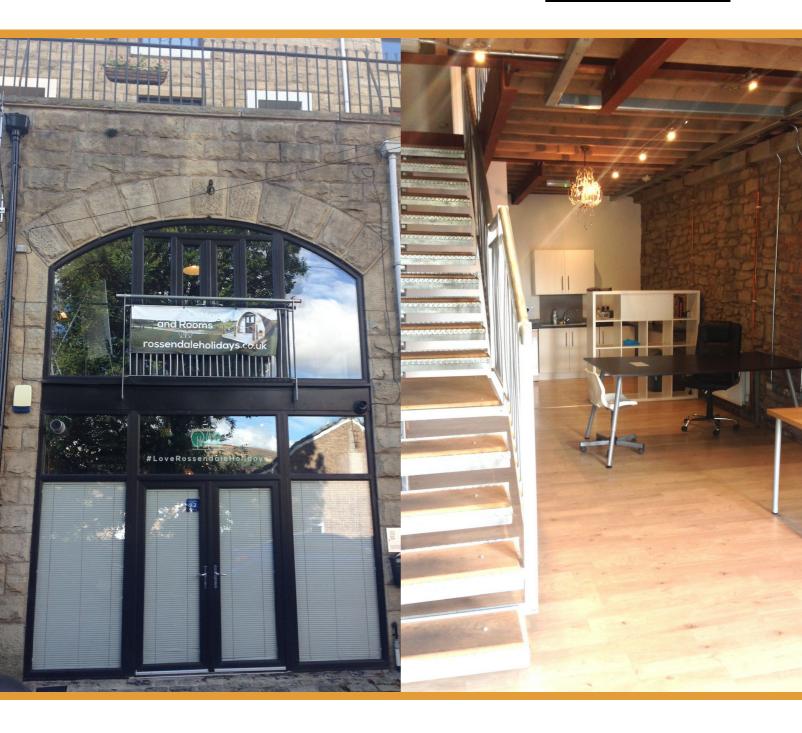

#### IDEAL PREMISES FOR YOUNG PROFESSIONALS

The premises is a smart and prominent two storey building mid-way located within walking distance of the vibrant Ramsbottom centre.

The accommodation comprises office space over two floors. The space itself has been renovated and modernised to a very high standard. The fit out includes exposed brickwork, gas central heating, powered internet ports and laminate flooring throughout.

Rent £18,000 per annum (All

inclusive)

Rates detail This property may be

eligible for small business rate relief.

Rateable value £7,500

Building type Office

Secondary classes B1

Size 996 Sq ft