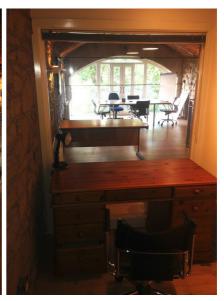

#### IDEAL PREMISES FOR YOUNG PROFESSIONALS

The premises is a smart and prominent two storey building mid-way located within walking distance of the vibrant Ramsbottom centre.

The accommodation comprises office space over two floors. The space itself has been renovated and modernised to a very high standard. The fit out includes exposed brickwork, gas central heating, powered internet ports and laminate flooring throughout.

The premises is being offered with gas and electrics included. However tenants will be responsible for business rates if applicable.

Please note the following Tenant Charges apply: The tenant set up charges associated with this property are £300 inclusive of VAT (£250 + VAT)