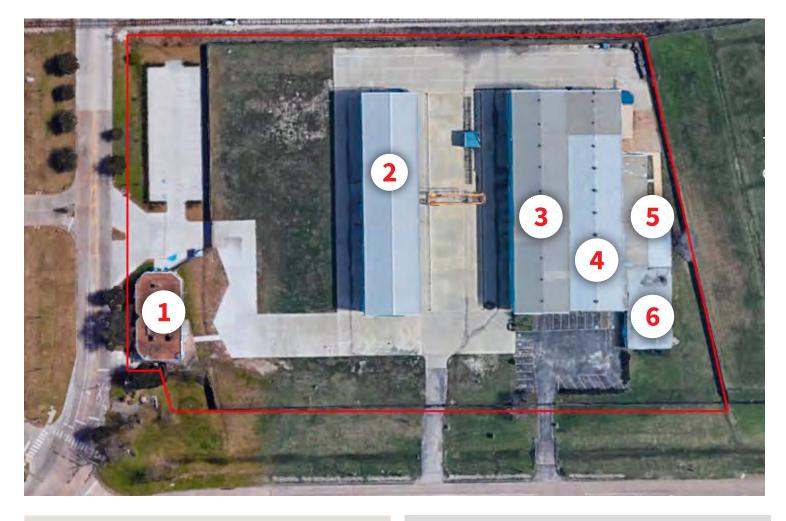

## Click here for drone video

Office Space Total: ±9,223 SF

**Building 1:** ±4,693 SF Main Office

**Building 5:** ±4,530 SF Production Office

#### Manufacturing Space Total: ±45,000 SF

**Building 2:** - 15,000 SF

- (1) 10-ton Crane(20-ton capable); 27' hook height

- 34' Clear Height

- (4) Sliding doors: 48' x 20'

- Compressed Air

- Sprinkler System

- Breakroom

- 480v 3-Phase: 800 Amps

- T-5 Lighting

**Building 3:** - 15,000 SF

- (1) 10-ton Crane; 23' hook height

- (1) 10-ton Crane; 30' hook height

- 35' Clear Height

- (2) Sliding doors: 47' x 19'

- (1) Grade level door: 16 x 16

- Compressed Air/Welding Gases

- 480 v 3-Phase: 1500 Amps Power

- T-5 Lighting

Building 4:

- 15,000 SF

- (1) 10-ton Crane; 14' hook height

- (1) 5- ton Crane; 14' hook height

- 21' Clear Height

- (2) Grade level door s:

- 16' x 16'

- 18' x 18'

- Compressed Air/Welding Gas

- 480 v 3-Phase: 1500 Amps Power

- T-5 Lighting

#### Warehouse Space: ±5,305 SF Total

Building 6:

- 5,305 SF

- 14' Clear Height