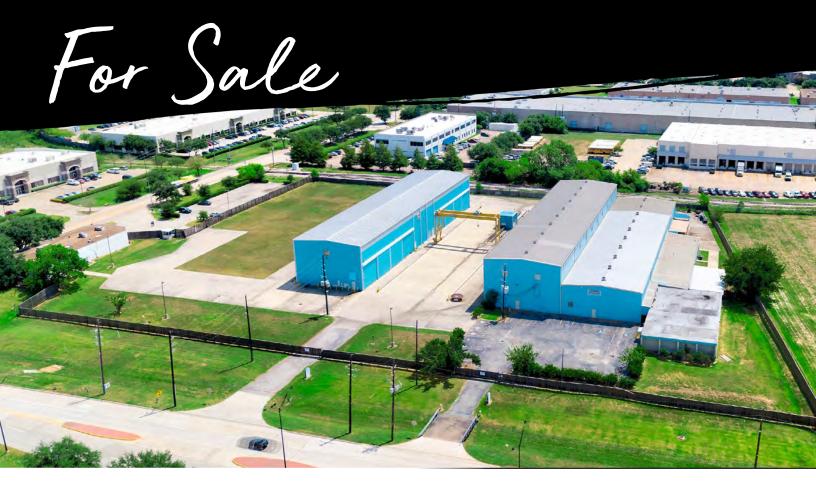

# 510 Industrial Blvd & 12633 Reed Rd, Sugar Land, TX

Heavy Crane Served Manufacturing Facility  $\mid \pm 5.98$  Acres of Land

- For Sale: \$4,200,000