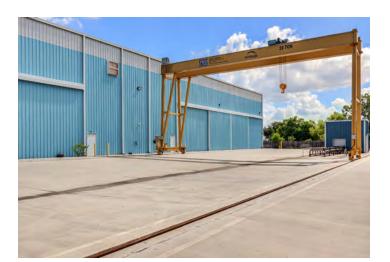

#### **Additional Features**

- (1) 20-ton Gantry Crane; 60' wide w/ 28' hook height
- Property completely fenced with (3) access points
- Security guard booth at main entrance

## **Building photos**

Office Reception Area

20-Ton Gantry Crane

Building 4: (1) 10-Ton + (1) 5-Ton Crane

Building 2: 10-Ton Crane

Building 3: (2) 10-Ton Cranes

Warehouse Space

Jordan Raney +1 713 425 5827 jordan.raney@am.jll.com Joe Berwick +1 713 425 5842 joseph.berwick@am.jll.com