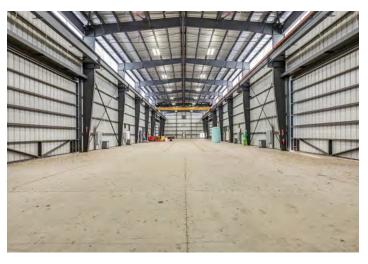

- Breakroom

- 480v 3-Phase: 800 Amps

- T-5 Lighting

**Building 3:** - 15,000 SF

- (1) 10-ton Crane; 23' hook height

- (1) 10-ton Crane; 30' hook height

- 35' Clear Height

- (2) Sliding doors: 47' x 19'

## **Building photos**

Office Reception Area

20-Ton Gantry Crane

Building 4: (1) 10-Ton + (1) 5-Ton Crane

Building 2: 10-Ton Crane

Building 3: (2) 10-Ton Cranes

Warehouse Space

Jordan Raney +1 713 425 5827 jordan.raney@am.jll.com Joe Berwick +1 713 425 5842 joseph.berwick@am.jll.com