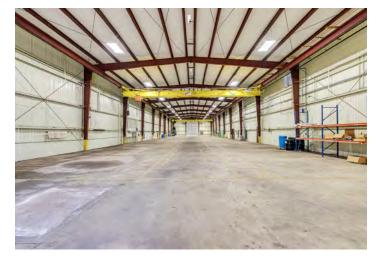

#### Manufacturing Space Total: ±45,000 SF

**Building 2:** - 15,000 SF

- (1) 10-ton Crane(20-ton capable); 27' hook height

- 34' Clear Height

- (4) Sliding doors: 48' x 20'

- Compressed Air

- Sprinkler System

## **Building photos**

Office Reception Area

20-Ton Gantry Crane

Building 4: (1) 10-Ton + (1) 5-Ton Crane

Building 2: 10-Ton Crane

Building 3: (2) 10-Ton Cranes

Warehouse Space

Jordan Raney +1 713 425 5827 jordan.raney@am.jll.com Joe Berwick +1 713 425 5842 joseph.berwick@am.jll.com