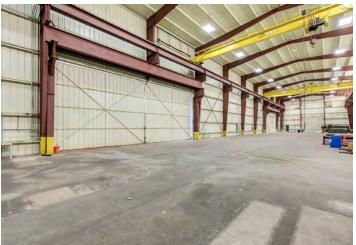

- (1) Grade level door: 16 x 16

- Compressed Air/Welding Gases

- 480 v 3-Phase: 1500 Amps Power

- T-5 Lighting

Building 4:

- 15,000 SF

- (1) 10-ton Crane; 14' hook height

- (1) 5- ton Crane; 14' hook height

- 21' Clear Height

- (2) Grade level door s:

- 16' x 16'

- 18' x 18'

- Compressed Air/Welding Gas

- 480 v 3-Phase: 1500 Amps Power

- T-5 Lighting

## **Building photos**

Office Reception Area

20-Ton Gantry Crane

Building 4: (1) 10-Ton + (1) 5-Ton Crane

Building 2: 10-Ton Crane

Building 3: (2) 10-Ton Cranes

Warehouse Space

Jordan Raney +1 713 425 5827 jordan.raney@am.jll.com Joe Berwick +1 713 425 5842 joseph.berwick@am.jll.com