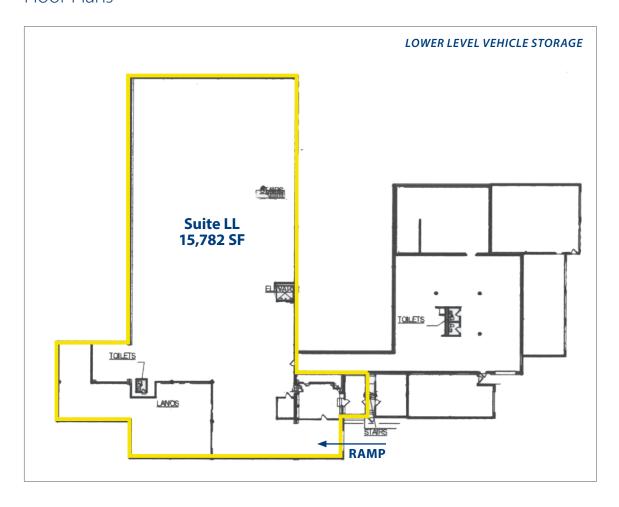

#### Floor Plans

#### 1,280-15,782 SF Office/Warehouse for Lease

\$4.00-6.00/SF Modified Gross, Office/Warehouse Space \$2.95/SF Modified Gross, Lower Level Vehicle Storage

- 1,280 7,942 SF office/warehouse suites for lease
- 15,782 SF lower level vehicle storage for lease
- Fully sprinklered
- Shared dock and drive-in doors
- Open floor plans
- Lower level features a small office, secure electric door, wash bay, heated and zero visibility
- Potential short-term leases available
- Proximity to St. Louis Lambert International Airport, I-170 and I-70