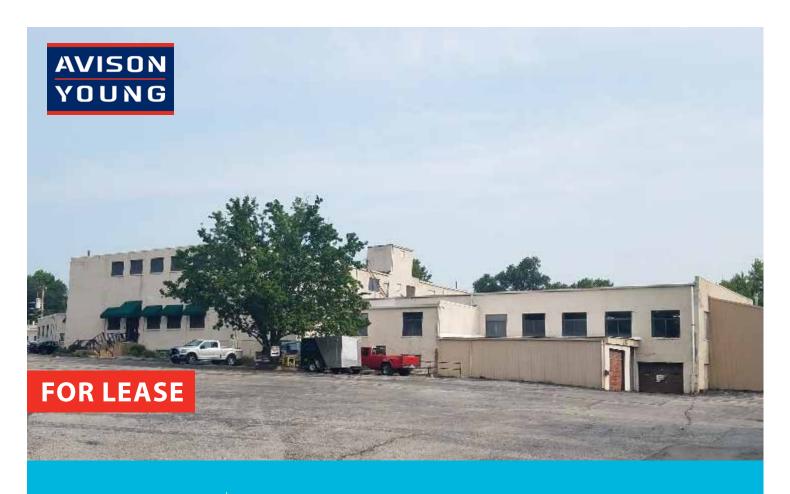

## AVISON 325-333 PAUL AVENUE FERGUSON, MO 63135

Partnership. Performance.

### **FOR LEASE**

325-333 | PAUL AVENUE FERGUSON, MO 63135

Partnership. Performance.

#### 1,280-15,782 SF Office/Warehouse for Lease

\$4.00-6.00/SF Modified Gross, Office/Warehouse Space \$2.95/SF Modified Gross, Lower Level Vehicle Storage

- 1,280 7,942 SF office/warehouse suites for lease
- 15,782 SF lower level vehicle storage for lease
- Fully sprinklered
- Shared dock and drive-in doors
- Open floor plans
- Lower level features a small office, secure electric door, wash bay, heated and zero visibility
- Potential short-term leases available
- Proximity to St. Louis Lambert International Airport, I-170 and I-70