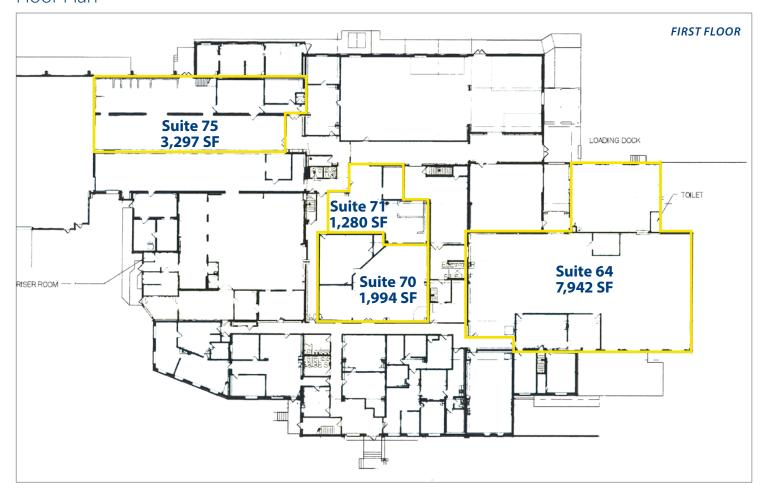

#### Floor Plan

#### 1,280-15,782 SF Office/Warehouse for Lease

\$4.00-6.00/SF Modified Gross, Office/Warehouse Space \$2.95/SF Modified Gross, Lower Level Vehicle Storage

- 1,280 7,942 SF office/warehouse suites for lease
- 15,782 SF lower level vehicle storage for lease
- Fully sprinklered
- Shared dock and drive-in doors
- Open floor plans
- Lower level features a small office, secure electric door, wash bay, heated and zero visibility
- Potential short-term leases available
- Proximity to St. Louis Lambert International Airport, I-170 and I-70