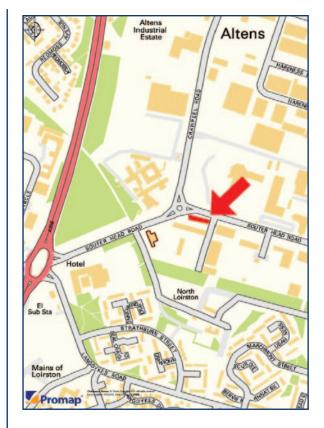

#### LOCATION:

The subjects are situated within Altens Industrial Estate, located approximately 2 miles south of Aberdeen City Centre. The estate itself is accessed via Wellington Road and accordingly, benefits from excellent access to all parts of the city along with providing access to the A90 and the Scottish motorway network.

Burnbank Centre is well positioned within Altens Industrial Estate, occupying a prominent location where Souterhead Road meets Crawpeel Road. A number of major companies can be found in close proximity such as Maersk, Weatherford, Total and Wood Group.

The Ordnance Survey extract overleaf is for identification purposes only.