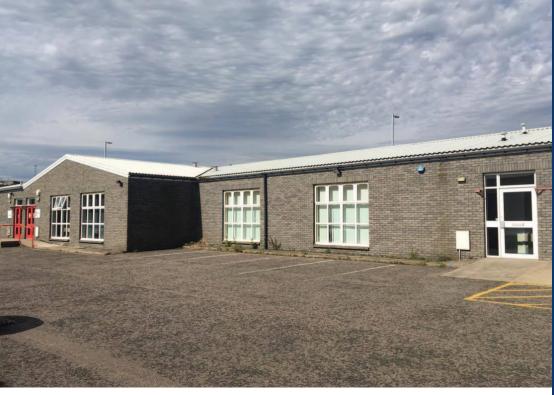

#### **DESCRIPTION:**

Burnbank Business Centre comprises of a number of office and industrial units with associated car parking facilities. Unit 9 comprises of a mid-terraced office property of brick construction with a pitched, metal sheet roof above. uPVC double glazed windows have been installed along with an aluminium entrance doorway.

Internally, the subjects comprise of concrete flooring which has been carpeted throughout. Walls are plastered and painted with the suspended ceiling incorporating recessed fluorescent lighting, with heating provided by electric panel heaters.

The subjects have been partitioned to create three large office areas along with WC facilities and a small tea prep area.

- NET INTERNAL AREA
  187.25M<sup>2</sup> (2,015FT<sup>2</sup>)
- RENTAL OF £25,000 PER ANNUM
- SITUATED WITHIN
  AN ESTABLISHED
  INDUSTRIAL LOCATION