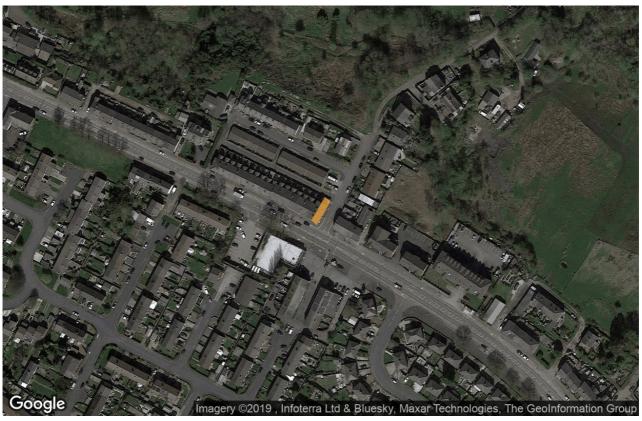

The immediate area consists of a mixture of commercial and residential occupiers, with notable premises nearby occupied by national brands including Tesco Express, Betfred, Costcutter and the Post Office.

Bolton town centre is approximately 3.9 miles northwest.

Manchester city centre approximately 7.2 miles southeast of the premises.

With motorway access to both the M61 and M60 available within approximately 1 mile.

Free car parking is available in the immediate area.

We understand that the premises is not elected for

**Price** £199,995

Building type Leisure

**VAT** We understand that the

premises is not elected

for VAT.