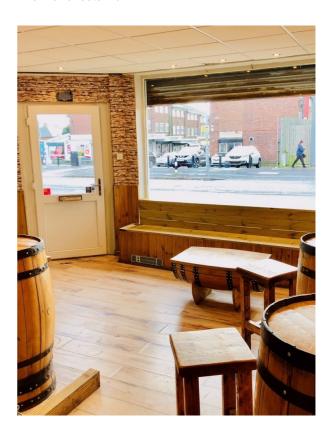

## Investment or Development Opportunity

Don't miss out on this prominent main road premises.

This three storey property has recently run as a restaurant and presented in excellent condition. With all fixtures and fittings included in the asking price along with a fully fitted kitchen and bar area.

Ground floor- Main entrance bar and seating area, restaurant seating area, fully fitted kitchen, separate preparation area and bin store.

First floor- Restaurant seating area to the front with duel aspect. Second restaurant seating area with access to both male, female W.C and disable W.C.