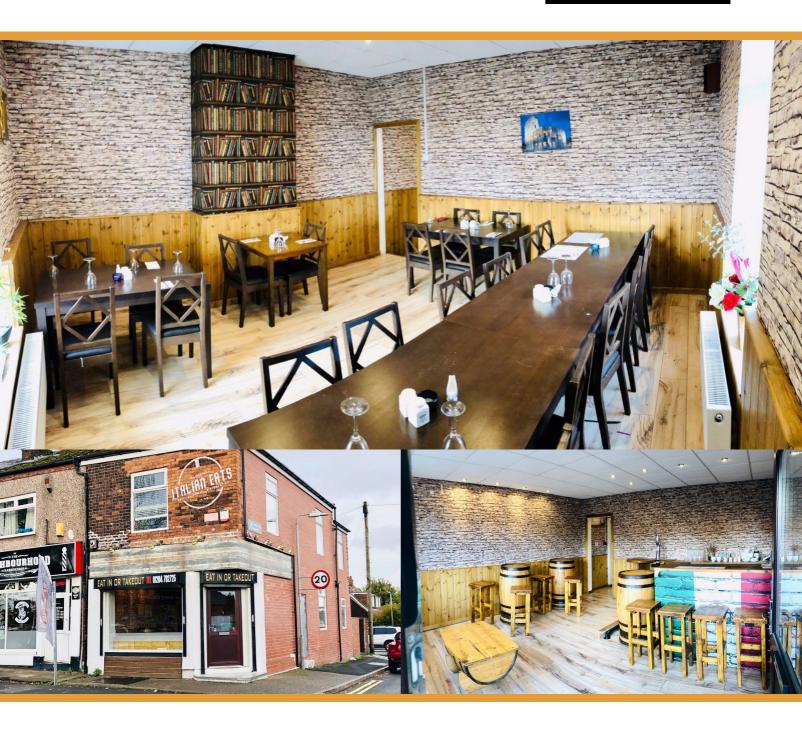

## Investment or Development Opportunity

Don't miss out on this prominent main road premises.

This three storey property has recently run as a restaurant and presented in excellent condition. With all fixtures and fittings included in the asking price along with a fully fitted kitchen and bar area.

We understand that the owner has carried out a broad scheme of refurbishment works in recent years and the premises was recently trading as 'Ma's Steakhouse' and accommodated 46 covers (although there is potential for further seating, subject to reconfiguration).

Ground floor- Main entrance bar and seating area, restaurant seating area, fully fitted kitchen, separate preparation area and bin store.

First floor- Restaurant seating area to the front with duel aspect. Second restaurant seating area with access to both male, female W.C and disable W.C.

\_\_\_\_

Licence for Late night refreshment(indoors and outdoors)

\_\_\_\_\_

Licence to play recorded music (indoors)

\_\_\_\_

All fixtures and fittings included.

\_\_\_\_

Fully fitted kitchen with separate preparation area.