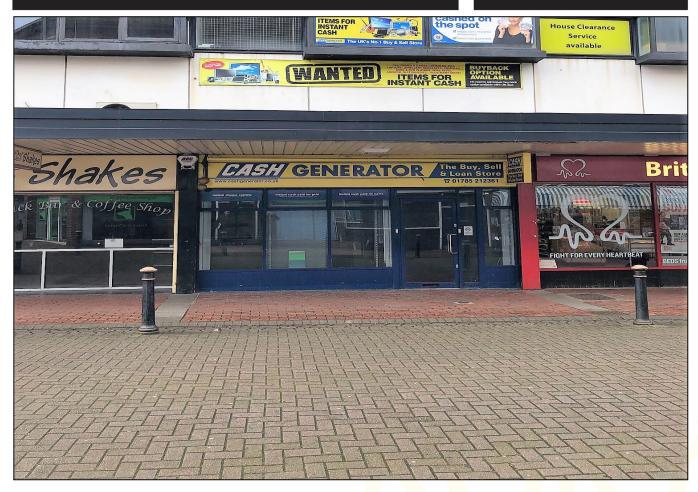

# **Unit 14 (Ground Floor only)**

Princes Street, Stafford, **ST16 2BN** 

- Town centre location benefiting from (A1) retail consent (would suit alternative uses STP)
- Close to Home Bargains, Sainsburys and Sports Direct
- Total ground floor sales 923 sq.ft.
- New lease available
- EPC Band C

#### GENERAL DESCRIPTION

Unit 14 Princes Street forms part of a larger development of shops close to a number of national operators including; Sainsbury's, Home Bargains and Sports Direct. The unit which features sales of 923 sq.ft. will include a WC and small kitchenette.

#### LOCATION

The property is situated on Princes Street, one of the main pedestrian routes leading to the main High Street. There are a number of free short and long stay car parks in close proximity to the development and nearby retailers include; Oatcakes and Milkshakes, Sainsbury's, Home Bargains, Sports Direct and Costa Coffee.