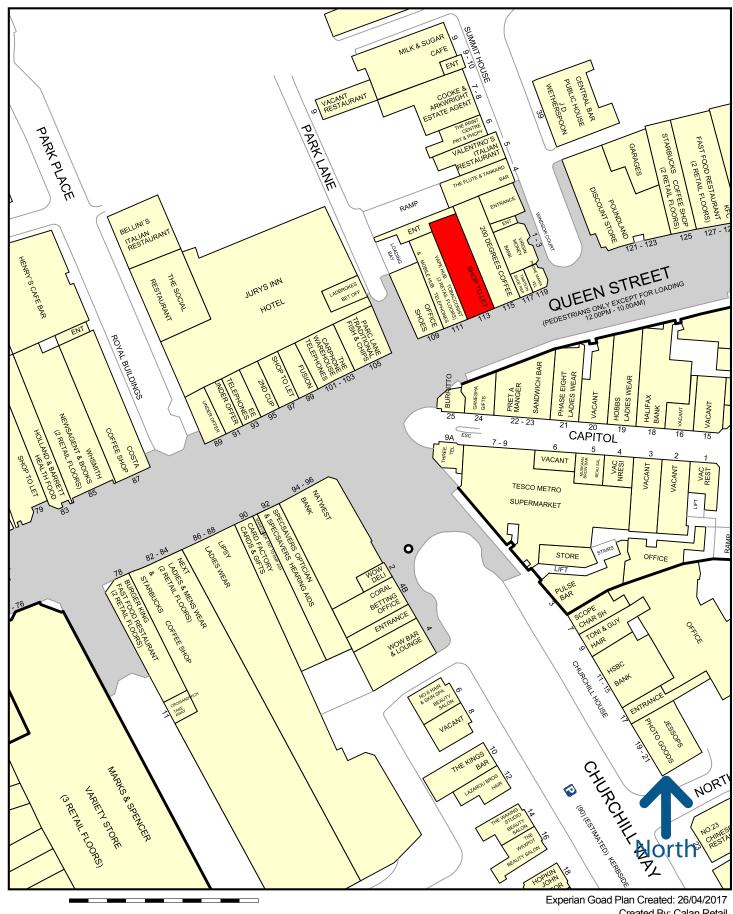

## **LOCATION**

The premises occupy a prime location on Queen Street Cardiff immediately adjacent to the new 200 Degrees Coffee Bar and close to Office Shoes and Sainsbury's. Other retailers in the immediate vicinity include Boots, Tesco, Poundland and Pret a Manger.