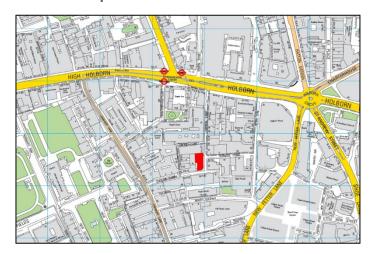

#### Location

Furnival Street is located just off High Holborn and runs through to Chancery Lane. There are excellent transport links with Chancery Lane (Central line), Farringdon (Circle, Hammersmith & City and Metropolitan lines) and City Thameslink (overground services) stations all within a short walk of the property.

Farringdon station is set to benefit from the new Elizabeth Line, Europe's largest infrastructure project, which is incorporating a major upgrade of the station, due to open early in 2019.

## **Location Map**