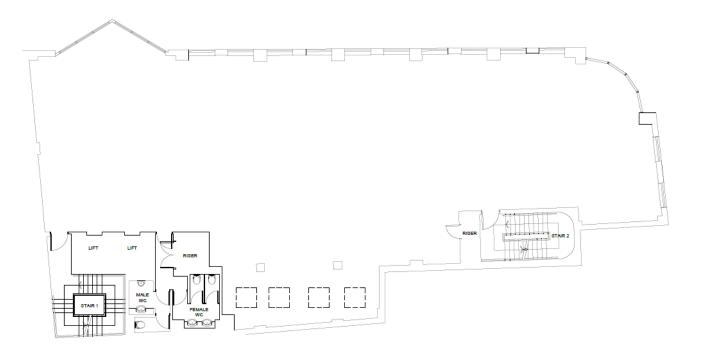

| 356.2       |
| Ground          | 3,441        | 319.7       |
| Lower Ground    | c.2,500      | 232.3       |
| Total           | 23,353       | 2,169.7     |

| Costs          | Per sq ft exclusive |
|----------------|---------------------|
| Rent           | Upon application    |
| Rates          | TBC                 |
| Service charge | TBC                 |



# 20 Furnival Street, EC4

From 2,670 sq ft to 23,353 sq ft Newly Refurbished Offices to Let

For more information, contact:

# Jonathan Huckstep

+44 (0) 203 296 2006 jonathan.huckstep@cushwake.com

#### Alex Novelli

+44 (0) 203 296 2133 alex.novelli@cushwake.com

#### **Eleanor Reed**

+44 (0) 203 296 2080 eleanor.reed@cushwake.com **EPC** Rating - To be confirmed

## **Location Map**



# **Typical Floor Plan**



Floor area indicative only - not to scale