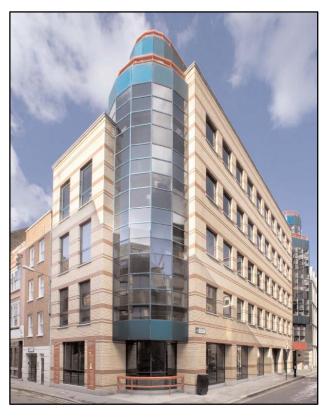

#### **Description**

20 Furnival Street is arranged over basement, ground and five upper floors, extending to approximately 23,353 sq ft in total.

The property is a prominent corner office building made of steel frame construction with brick / glazed elevations.

The building is currently undergoing a full refurbishment to include a new reception and entrance, new CAT A office floors, including new M&E services and new bicycle rack and shower facilities.

#### **Amenities**

- · Currently undergoing a full CAT A refurbishment
- Newly refurbished reception and entrance
- New VRV air conditioning system
- · New LED lighting
- New raised floors
- 24 hour access
- New on floor male and female WCs
- Bicycle racks and shower facilities