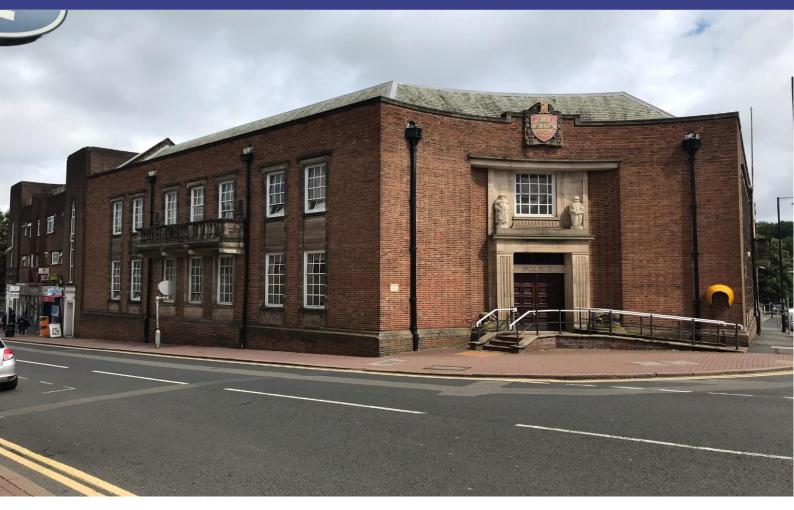

## **For Sale**

### **Redevelopment Opportunity**

**Dudley Police Station,** New Street, Dudley, DY1 1LP

#### Description

The property comprises a four-storey selfcontained former police station with subbasement, being of brick wall and mainly pitched slate roof construction with an external yard area to the rear. The accommodation is in the majority offices with reception area, ancillary, storage and cells. There are 2 stairwells serving all floors. Access can be gained from Tower Street and New Street.