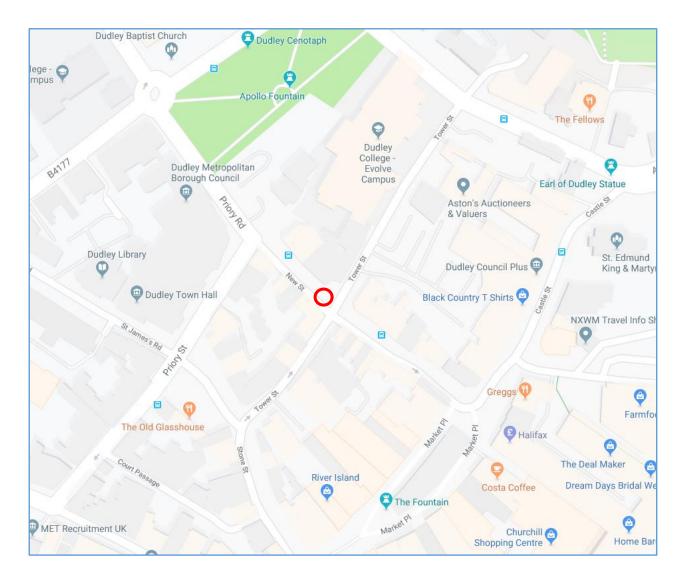

#### Location

The property is located in Dudley Town Centre on the junction of New Street and Tower Street, adjacent to Dudley College. There is ample on street parking and public car park opposite. Dudley is located in the heart of the Black Country in the West Midlands and is approximately 10 miles west of Birmingham and 6.5 miles south of Wolverhampton.

#### Location

| _                                                                                                                                                                                                                                                                        |                        |                                                                                                                                                                                            |  |  |  |
|--------------------------------------------------------------------------------------------------------------------------------------------------------------------------------------------------------------------------------------------------------------------------|------------------------|--------------------------------------------------------------------------------------------------------------------------------------------------------------------------------------------|--|--|--|
|                                                                                                                                                                                                                                                                          | Misrepresentations Act |                                                                                                                                                                                            |  |  |  |
| The Misrepresentations Act 1967 and Property Misdescriptions Act 1991 – Conditions under which particulars are issued KWB (and their joint agents where applicable) for themselves and for the vendors or lessors of this property for whom they act, give noticed that: |                        |                                                                                                                                                                                            |  |  |  |
|                                                                                                                                                                                                                                                                          |                        | These particulars are a general outline only, for guidance of prospective purchasers or tenants, and do not constitute the whole of any part of an offer or contract.                      |  |  |  |
|                                                                                                                                                                                                                                                                          |                        | KWB cannot guarantee the accuracy of any description, dimensions, references to condition, necessary permissions for use and occupation and other details contained herein and prospective |  |  |  |
|                                                                                                                                                                                                                                                                          |                        | purchasers or tenants must not rely on them as statements of fact or representations and must satisfy themselves as to their accuracy                                                      |  |  |  |
|                                                                                                                                                                                                                                                                          |                        | No employee of KWB (and their joint agents where applicable) has authority to give any warranty to enter into any contract whatsoever in relation to the property                          |  |  |  |
|                                                                                                                                                                                                                                                                          |                        | Rents, prices, premiums and services charges quoted in these particulars may be subject to VAT in addition                                                                                 |  |  |  |
|                                                                                                                                                                                                                                                                          |                        | Subject to contract                                                                                                                                                                        |  |  |  |