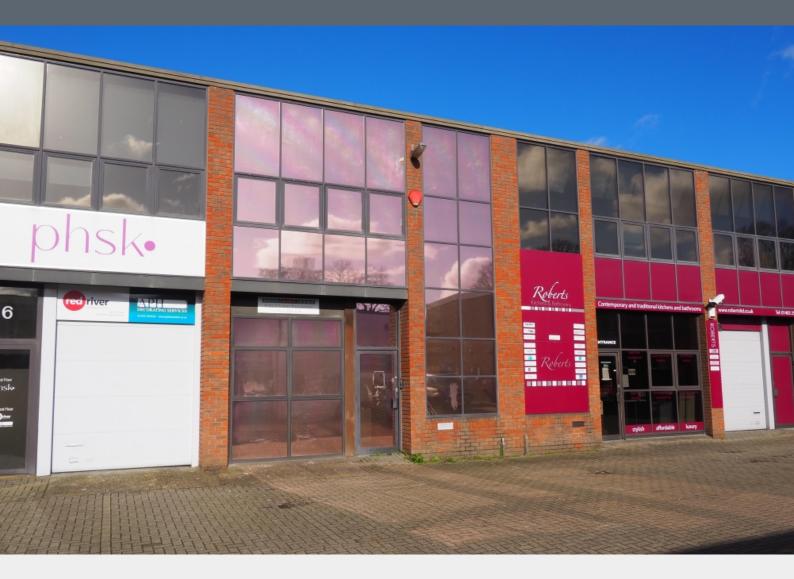

### Description

This is a modern two-storey building, originally built as warehouse on the ground with offices at first floor. The building has been converted entirely to offices but can easily be reinstated to its original use of workshop / warehouse at ground floor with offices at first, The original roller shutter door is in place and can easily be adapted to suit a variety of flexible uses.