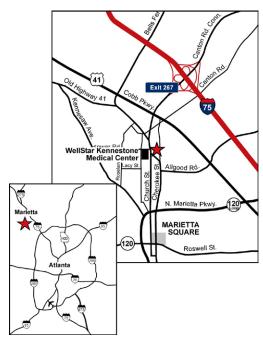

Suite 220: 1,724± sf Suite 420: 2,166± sf

- Directly across the street from Wellstar's new 170,000± sf, \$126M emergency room building
- Close proximity to Wellstar Kennestone Regional Medical Center, I-75, I-575, and The Marietta Square
- Monument signage on Church Street and Canton Road
- Free parking
- Competitive lease rates
- · Generous build out allowances