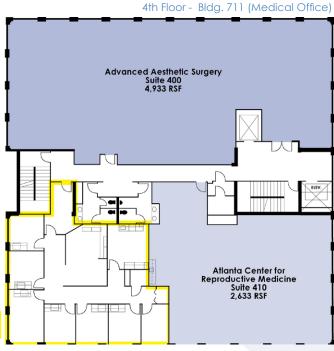

Suite 220: 1,724± sf Suite 420: 2,166± sf

- Directly across the street from Wellstar's new 170,000± sf, \$126M emergency room building
- Close proximity to Wellstar Kennestone Regional Medical Center, I-75, I-575, and The Marietta Square
- Monument signage on Church Street and Canton Road
- Free parking
- Competitive lease rates
- · Generous build out allowances

### Professional / Medical Office Space for Lease

### KENNESTONE EAST OFFICE PARK

Across from Wellstar Kennestone Regional Medical Center 709 & 711 Canton Road, Marietta, GA 30060

Justin Carswell 678.385.2715 jlc@mcwrealty.com **Dan Buyers** 770.596.2629 tdb@mcwrealty.com McWhirter Realty Partners, LLC 300 Galleria Parkway, Suite 300 Atlanta, GA 30339 770.955.2000 O | 770.933.2797 F www.mcwrealty.com