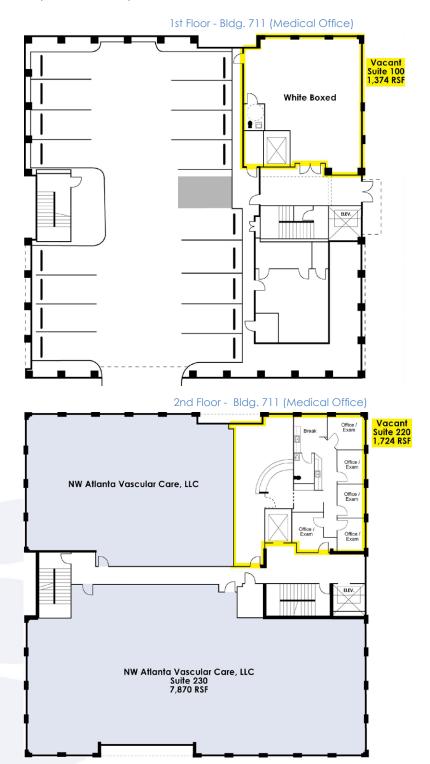

#### **Property Details**

• 709 Canton Road - Professional / Medical Office Building:

Suite 120: 2,091± sf Suite 200: 1,609± sf

• 711 Canton Road - Medical Office Building:

Suite 100: 1,374± sf (White Boxed)

Suite 220: 1,724± sf Suite 420: 2,166± sf

- Directly across the street from Wellstar's new 170,000± sf, \$126M emergency room building
- Close proximity to Wellstar Kennestone Regional Medical Center, I-75, I-575, and The Marietta Square
- Monument signage on Church Street and Canton Road
- Free parking
- Competitive lease rates
- · Generous build out allowances