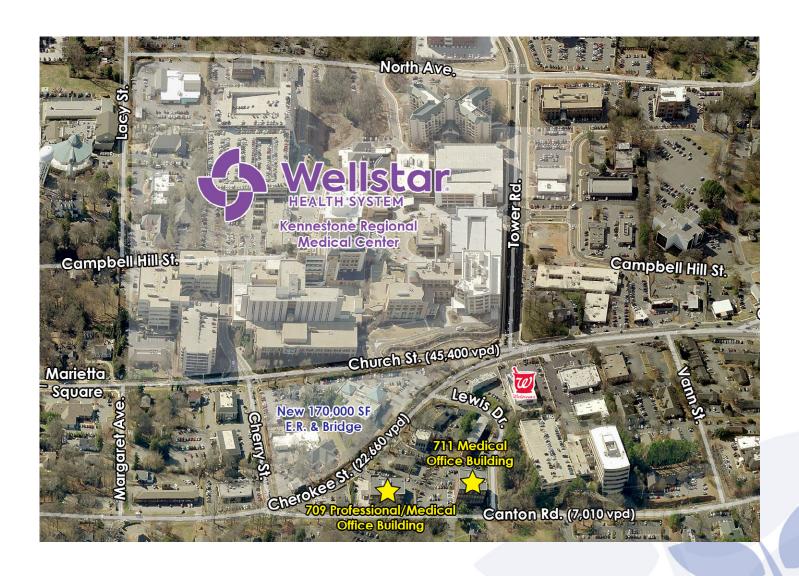

Suite 220: 1,724± sf Suite 420: 2,166± sf

- Directly across the street from Wellstar's new 170,000± sf, \$126M emergency room building
- Close proximity to Wellstar Kennestone Regional Medical Center, I-75, I-575, and The Marietta Square
- Monument signage on Church Street and Canton Road
- Free parking
- Competitive lease rates
- · Generous build out allowances