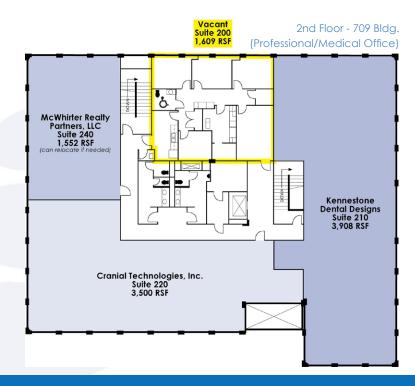

#### **Property Details**

• 709 Canton Road - Professional / Medical Office Building:

Suite 120: 2,091± sf Suite 200: 1,609± sf

• 711 Canton Road - Medical Office Building:

Suite 100: 1,374± sf (White Boxed)