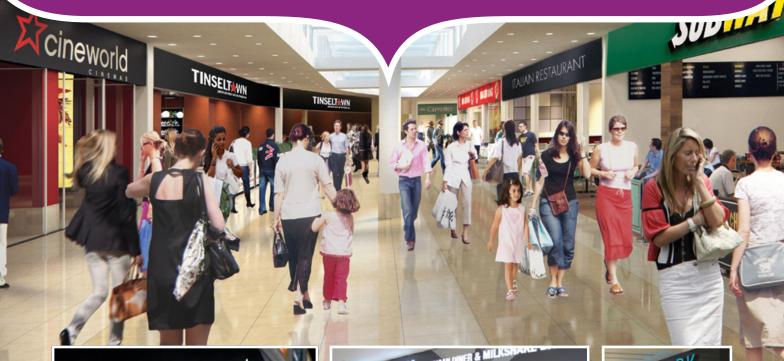

# The Harvey Centre in Harlow, Essex, is changing

The Terrace, a new £9 million leisure scheme, due for completion in 2016. Three new restaurant units remaining to let.

# **EXCHANGED CONTRACTS WITH:**

Tinseltown American Diner - 4,800 sq ft Cineworld Cinemas - 25,000 sq ft Gyms Kitchen - 2,500 sq ft Xercise4less - 32,000 sq ft

#### Location

Harlow is located in Essex, 26 miles north east of Central London with excellent train links from Liverpool Street with direct trains taking 30 minutes.

The Harvey Centre is located off the main Harlow link road and Broadwalk and provides easy access into the Leisure Scheme. The scheme is the main shopping centre in Town and will provide the only cinema within the town centre.