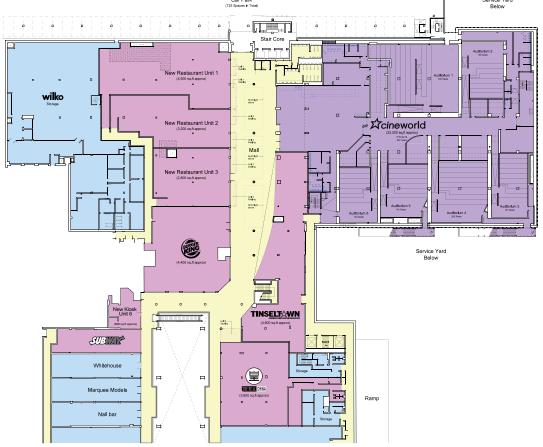

# **NOW OPEN:**

The Real China - 4,000 sq ft Creams - 4,000 sq ft

# **EXCHANGED CONTRACTS WITH:**

Tinseltown American Diner - 4,800 sq ft Cineworld Cinemas - 25,000 sq ft Gyms Kitchen - 2,500 sq ft Xercise4less - 32,000 sq ft

Schedule of Areas:

| Schedule of areas |             |          | Status    |
|-------------------|-------------|----------|-----------|
| Unit 1            | 4,415 sq ft | 410 sq m | Available |
| Unit 2            | 3,250 sq ft | 302 sq m | Available |
| Unit 3            | 2,800 sq ft | 260 sq m | Available |
| Unit 4            | Tinseltown  |          | Exchanged |
| Unit 5            | Real China  |          | Open      |
| Unit 6            | 600 sq ft   | 56 sq m  | Available |
| Unit 7            | Subway      |          | Open      |