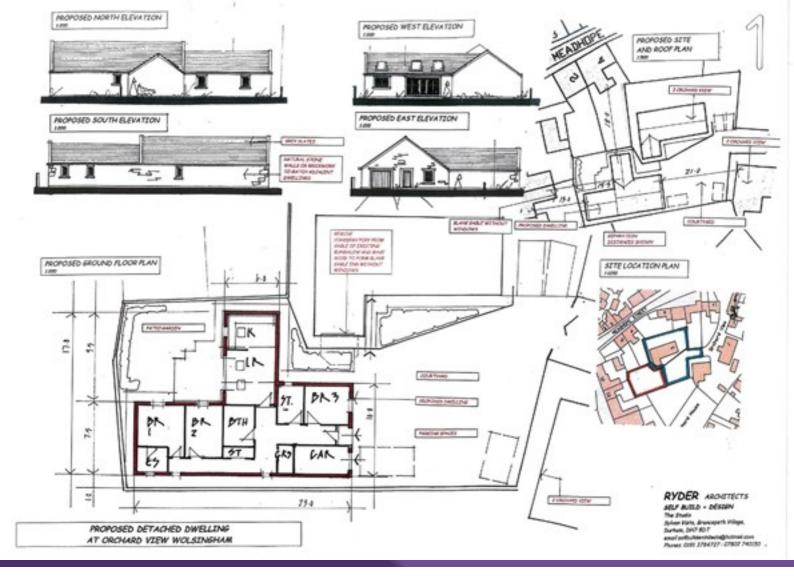

### Description

We are pleased to offer to the market this development plot with planning, well located in an established residential area off Meadhope Srreet and Orchard View, Wolsingham, Bishop Auckland. The plot measures approximately 0 acres, and has been granted full planning permission in March 2019 for the erection of a detached dwelling (planning reference DM/19/00411/FPA). Plans detail the development of 1no. detached three bedroom bungalow with 2no. parking spaces to the east; the dwelling would be accessed via the existing access from Orchard View. Full plans and applications can be provided upon request.

# **Planning Permission**

The subject site has been granted full planning permission on 27th March 2019 for the erection of a detached dwelling. Planning reference DM/19/00411/FPA.