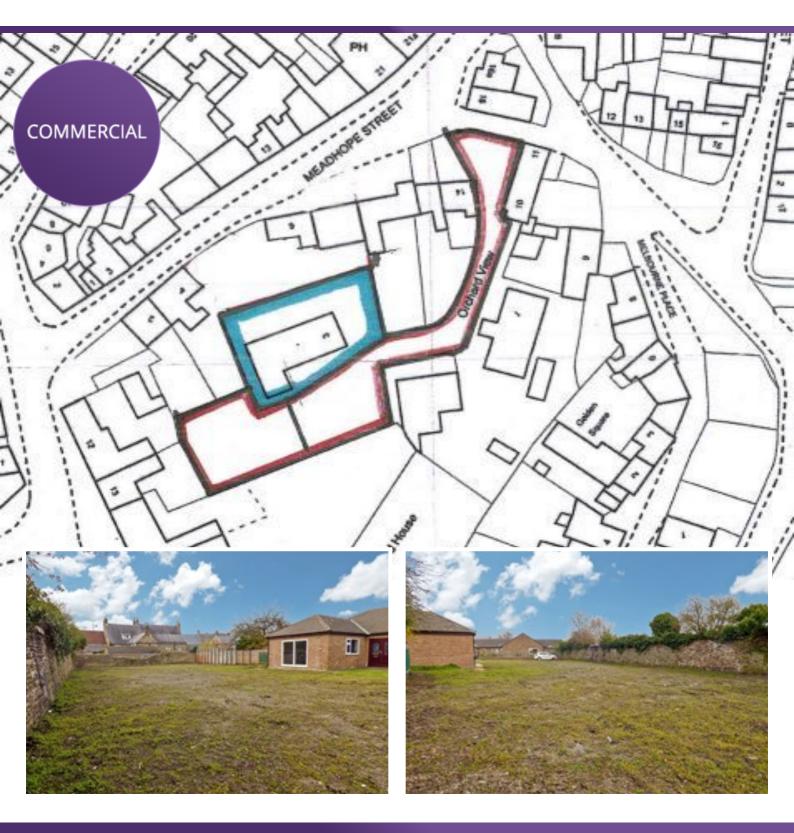

### Description

We are pleased to offer to the market this development plot with planning, well located in an established residential area off Meadhope Srreet and Orchard View, Wolsingham, Bishop Auckland. The plot measures approximately 0 acres, and has been granted full planning permission in March 2019 for the erection of a detached dwelling (planning reference DM/19/00411/FPA). Plans detail the development of 1no. detached three bedroom bungalow with 2no. parking spaces to the east; the dwelling would be accessed via the existing access from Orchard View. Full plans and applications can be provided upon request.

#### Location

The site is located south of and to the rear of Meadhope Street, which is one of the oldest streets in Wolsingham, and within the core of the historic town. Orchard View is an infill development of 3No. modern brick single storey dwellings built circa 1970, with access to the development terminating at Meadhope Street. The subject site lies south of 3 Orchard View, and is currently land and gardens forming the amenity space of 3 Orchard View.

#### Site Details

The subject site is a grassed area irregular in shape, measuring approximately 1,107sqm (0.274 acres), with a perimeter of approximately 270m.

#### Tenure

Freehold. Title number DU360577 is to be split, red outline (excluding blue outline) on plans as a guideline.