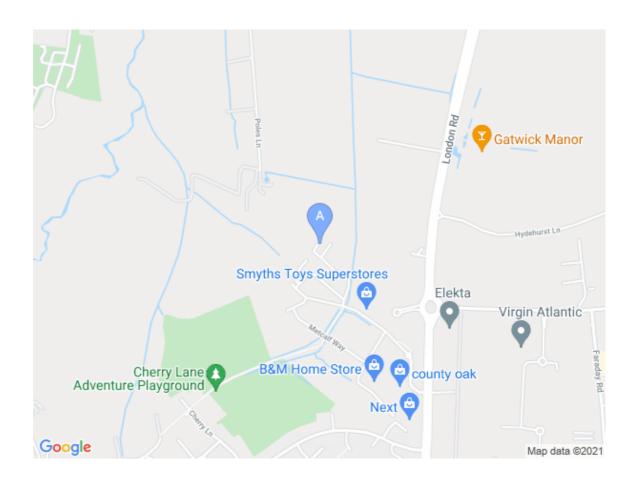

Amberley Court is within 500ms of the A23 which provides excellent access to London Gatwick Airport, approximately 5kms to the north and Crawley town centre, approximately 3.5kms to the South.

The scheme is also located close to the newly completed Acorn Retail Park where M&S Food, Aldi and Smyths Toys and to County Oak Retail Park where occupiers include Costa Coffee, Next, Boots Pharmacy and Halfords amongst others. Public transport is available locally with the Fastway bus service available just a short walk away on County Oak Way.