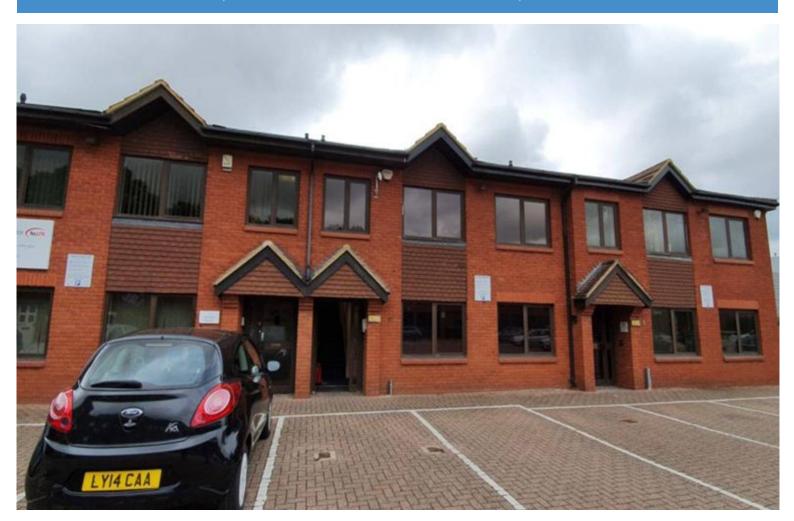

17 Brighton Road, Crawley West Sussex RH10 6AE

Telephone: 01293 40 10 40

To Let: Purpose built air conditioned offices with parking

Penshurst, 6 Amberley Court, Whitworth Road, Crawley, RH11 7XL

An mid-terraced self-contained two storey purpose built office building forming part of a courtyard office development within a secure gated environment with a central parking area. The premises currently provide good quality air conditioned, partly partitioned offices and partly open plan space, over both floors.

#### Penshurst, 6 Amberley Court, Whitworth Road, Crawley, RH11 7XL

LOCATION

The premises are situated within a modern high quality development of two and three storey office units. Amberley Court is situated at the north western end of Crawley's main business area on Whitworth Road which is accessed from County Oak Way/London Road.

#### Penshurst, 6 Amberley Court, Whitworth Road, Crawley, RH11 7XL

PROPERTY DETAILS Whole Unit 1127 sq ft (104.70 m2) To Let: £21,977 pa

**DESCRIPTION** 

Approached via its own entrance door with rain porch, the accommodation is arranged over two floors. These have been usefully partitioned, but could be adapted to fully open plan if required by an occupier. The ground floor contains a kitchen area/tea station and separate male and female cloakrooms. The remainder of the ground floor has been divided to provide a large office with glazed partitioning and dual aspect windows, allowing good levels of internal light.