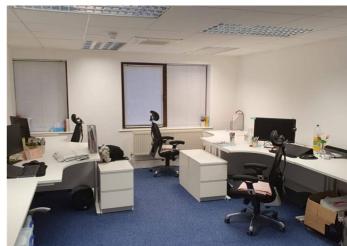

#### Penshurst, 6 Amberley Court, Whitworth Road, Crawley, RH11 7XL

PROPERTY DETAILS Whole Unit 1127 sq ft (104.70 m2) To Let: £21,977 pa

**DESCRIPTION** 

Approached via its own entrance door with rain porch, the accommodation is arranged over two floors. These have been usefully partitioned, but could be adapted to fully open plan if required by an occupier. The ground floor contains a kitchen area/tea station and separate male and female cloakrooms. The remainder of the ground floor has been divided to provide a large office with glazed partitioning and dual aspect windows, allowing good levels of internal light.

There are fitted carpets and suspended ceilings throughout the office areas.

**ACCOMMODATION** 

The approximate net internal floor area is calculated to be 1,127 sq ft (104.7 m2)

**AMENITIES** 

- Air conditioning
- Gas fired central heating
- Kitchenette
- Separate male & female WCs
- 4 car parking spaces
- Quality internal partitioning installed
- Lease line broadband up to 100/100 available.