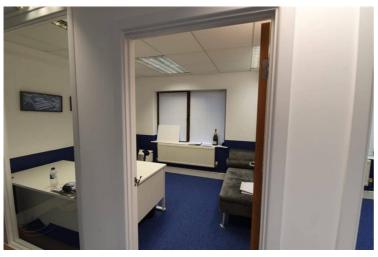

The first floor has been partitioned to provide two private offices/meeting rooms and a larger open plan office.

The space is air conditioned and has gas fired central heating as well as double glazed windows.

There are fitted carpets and suspended ceilings throughout the office areas.

**ACCOMMODATION** 

The approximate net internal floor area is calculated to be 1,127 sq ft (104.7 m2)

**AMENITIES** 

- Air conditioning
- Gas fired central heating
- Kitchenette
- Separate male & female WCs
- 4 car parking spaces
- Quality internal partitioning installed
- Lease line broadband up to 100/100 available.