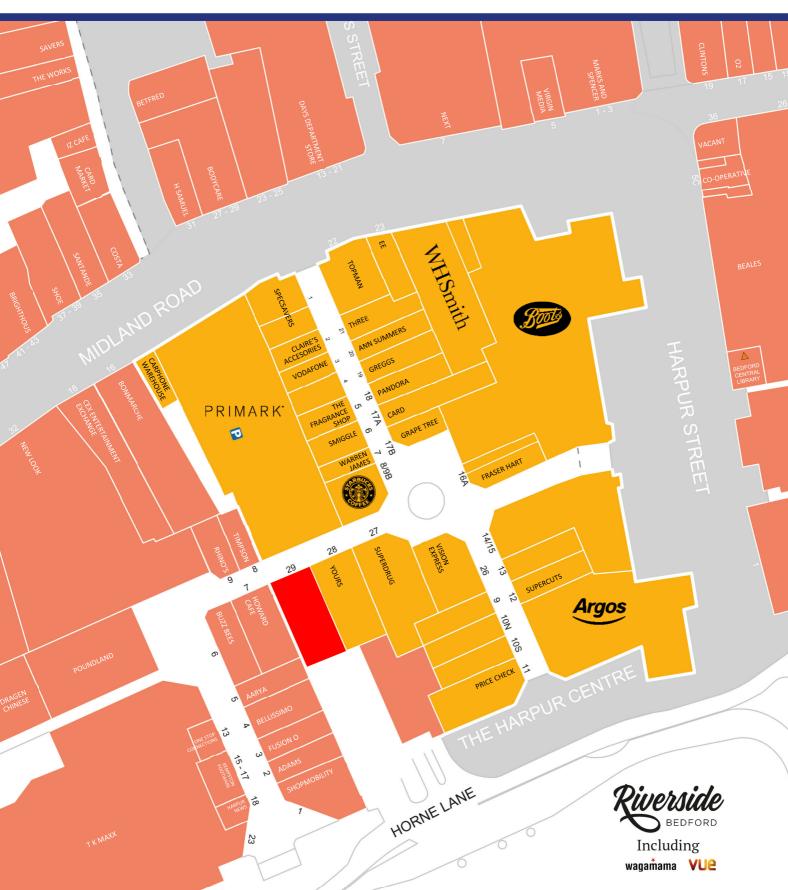

The subject unit is situated on the West Mall adjacent to **Yours Clothing** and opposite **Primark**.

7.8 million

450