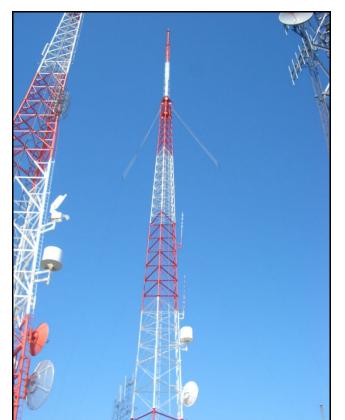

### Site Name: KLAS Black Mountain Arden

Black Mountain Arden - Henderson, NV 89044

**Latitude:** 35° 56' 45.17" N **Longitude:** 115° 02' 38.42" W **AMSL:** 4508'

**Type:** 200' Lattice Tower **Available RAD's:** 50' – 100'

#### PHOTO OF TOWER