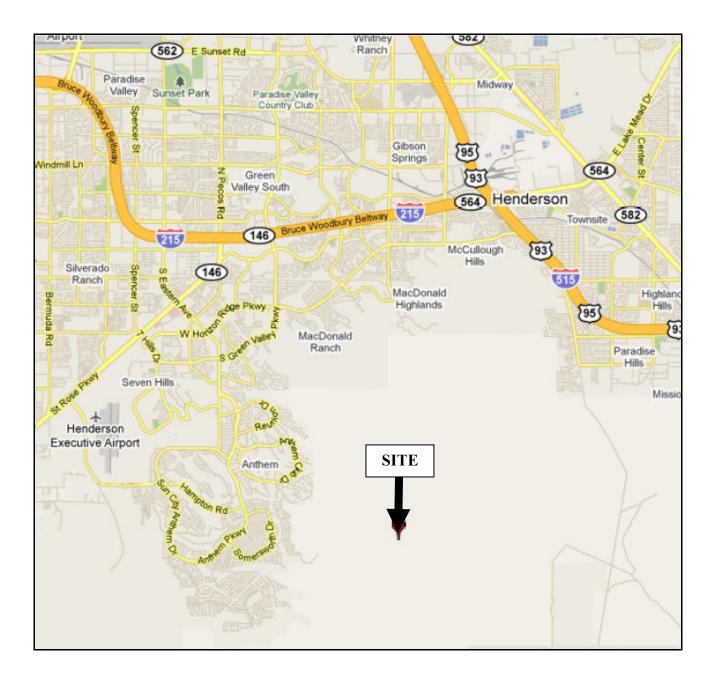

## **SITE LOCATION / DIRECTIONS:**

# **Directions (From McCarran International Airport):**

Start out going East on Wayne Newton Blvd; Wayne Newton Blvd. becomes un-named road. Take ramp toward I-215 / RENTAL CAR RETURN / I-15 / LAS VEGAS / HENDERSON. Merge onto I-215 EAST (towards Henderson). Exit at Eastern Ave. Turn right onto Eastern (heading south). Take a slight left onto Anthem Parkway. Turn left onto Somersworth Drive. Turn right onto Shadow Canyon Drive. Look for a yellow gate on the right hand side of the road that leads to a pedestrian walkway. Drive on pedestrian walkway to the site. Gate is locked so please call for access!