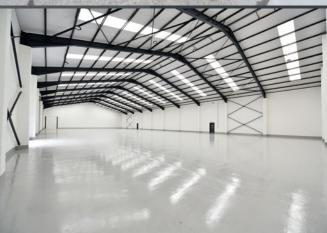

# Description

- Constructed in the 1970's
- Brick elevations
- Steel portal frame construction
- Upto 6.78m eaves height
- Level access loading door
- Office content available at ground floor
- 69 kva power capacity