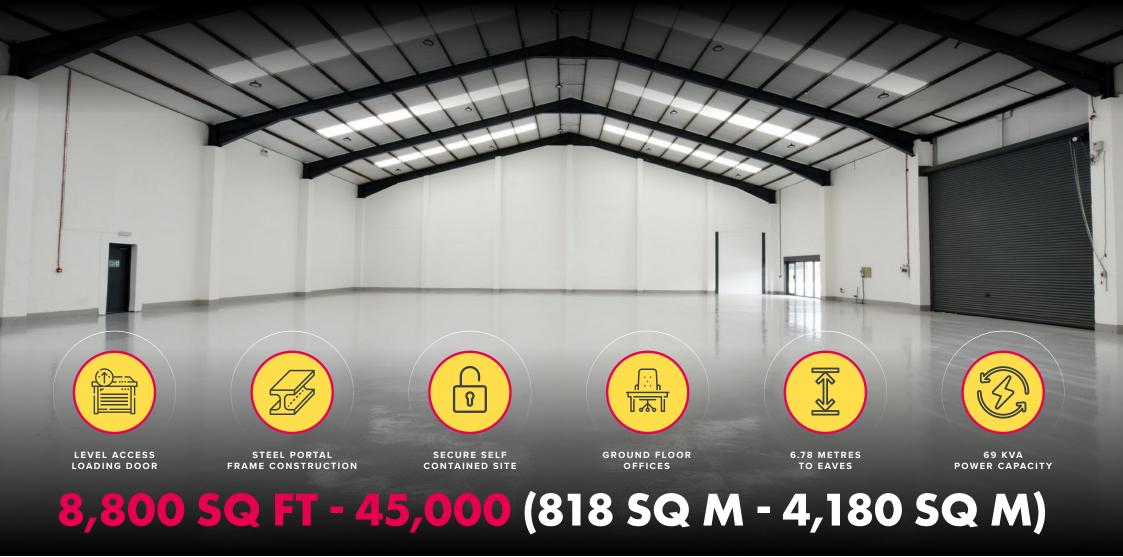

# HOWLEY INDUSTRIAL PARK

HOWLEY LANE | WARRINGTON | WA1 2EB

TO LET MODERN INDUSTRIAL WAREHOUSE / TRADE COUNTER UNITS

8,800 SQ FT - 45,000 SQ FT (818 SQ M - 4,180 SQ M)

# Description

- Constructed in the 1970's
- Brick elevations
- Steel portal frame construction
- Upto 6.78m eaves height
- Level access loading door
- Office content available at ground floor
- 69 kva power capacity

## Accommodation

The property has been measured in accordance with the RICS Code of Measuring Practice (6th Edition) and the Floor Areas calculated on a Gross Internal basis.

| UNIT   | SQ FT        | SQ M       |
|--------|--------------|------------|
| Unit 1 | 8,800 sq ft  | 818 sq m   |
| Unit 2 | 8,800 sq ft  | 818 sq m   |
| Unit 3 | 8,800 sq ft  | 818 sq m   |
| Unit 4 | 18,600 sq ft | 1,728 sq m |
| Total  | 45,000 sq ft | 4,180 sq m |