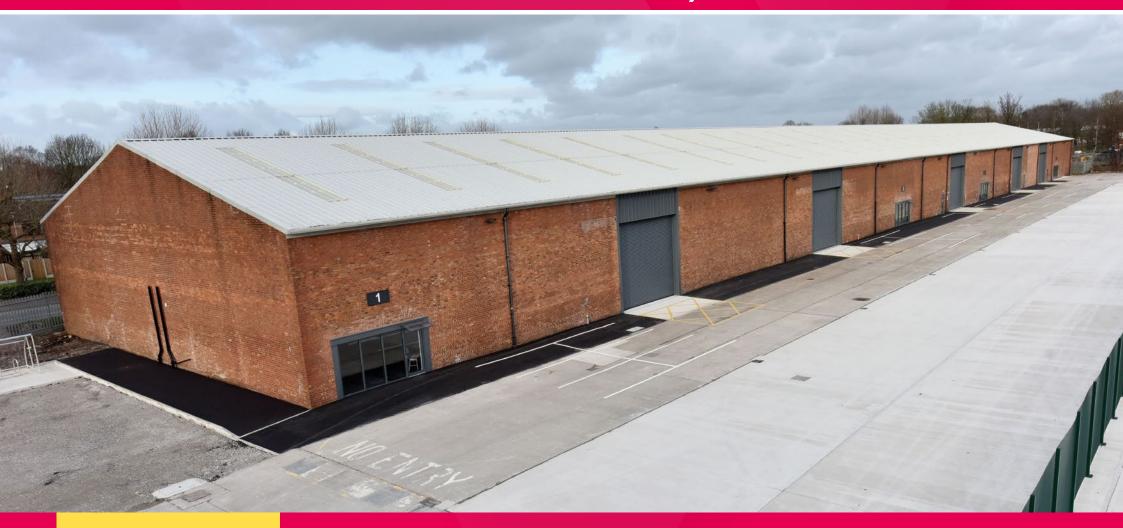

# HOWLEY INDUSTRIAL PARK

HOWLEY LANE | WARRINGTON | WA1 2EB

TO LET MODERN INDUSTRIAL WAREHOUSE / TRADE COUNTER UNITS

8,800 SQ FT - 45,000 SQ FT (818 SQ M - 4,180 SQ M)

# Description

- Constructed in the 1970's
- Brick elevations
- Steel portal frame construction
- Upto 6.78m eaves height
- Level access loading door
- Office content available at ground floor
- 69 kva power capacity