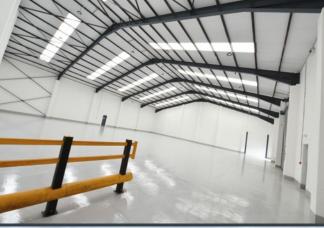

# Description

- Constructed in the 1970's
- Brick elevations
- Steel portal frame construction
- Upto 6.78m eaves height
- Level access loading door
- Office content available at ground floor
- 69 kva power capacity