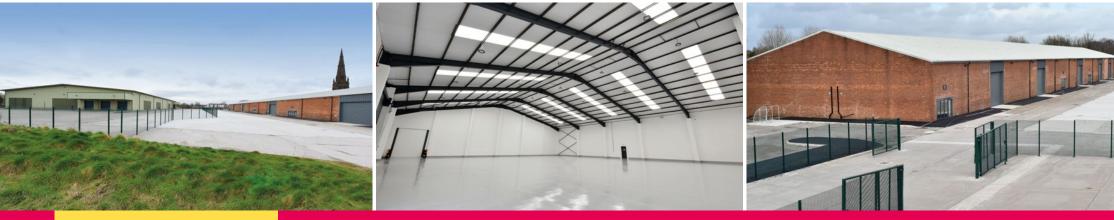

# Description

- Constructed in the 1970's
- Brick elevations
- Steel portal frame construction
- Upto 6.78m eaves height
- Level access loading door
- Office content available at ground floor
- 69 kva power capacity