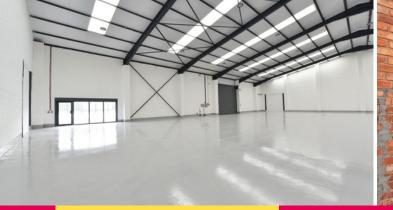

# Description

- Constructed in the 1970's
- Brick elevations
- Steel portal frame construction
- Upto 6.78m eaves height
- Level access loading door
- Office content available at ground floor
- 69 kva power capacity

## Accommodation

The property has been measured in accordance with the RICS Code of Measuring Practice (6th Edition) and the Floor Areas calculated on a Gross Internal basis.

| UNIT   | SQ FT        | SQ M       |
|--------|--------------|------------|
| Unit 1 | 8,800 sq ft  | 818 sq m   |
| Unit 2 | 8,800 sq ft  | 818 sq m   |
| Unit 3 | 8,800 sq ft  | 818 sq m   |
| Unit 4 | 18,600 sq ft | 1,728 sq m |
| Total  | 45,000 sq ft | 4,180 sq m |