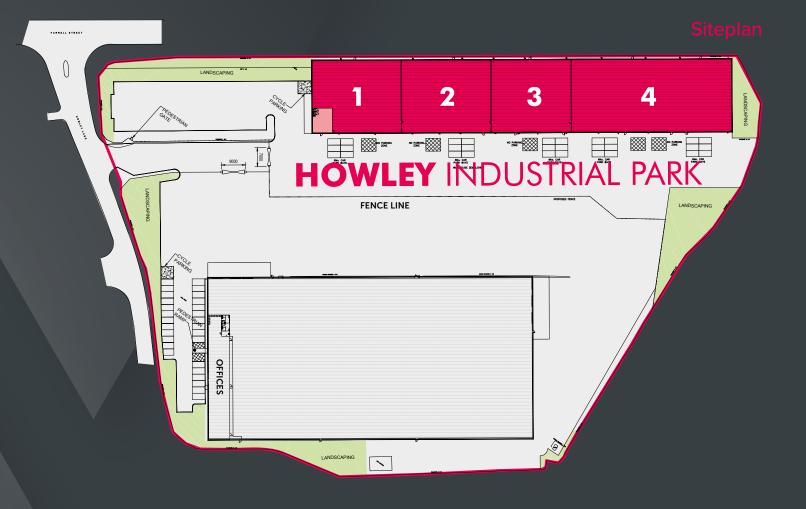

## Accommodation

The property has been measured in accordance with the RICS Code of Measuring Practice (6th Edition) and the Floor Areas calculated on a Gross Internal basis.

| UNIT   | SQ FT        | SQ M       |
|--------|--------------|------------|
| Unit 1 | 8,800 sq ft  | 818 sq m   |
| Unit 2 | 8,800 sq ft  | 818 sq m   |
| Unit 3 | 8,800 sq ft  | 818 sq m   |
| Unit 4 | 18,600 sq ft | 1,728 sq m |
| Total  | 45,000 sq ft | 4,180 sq m |