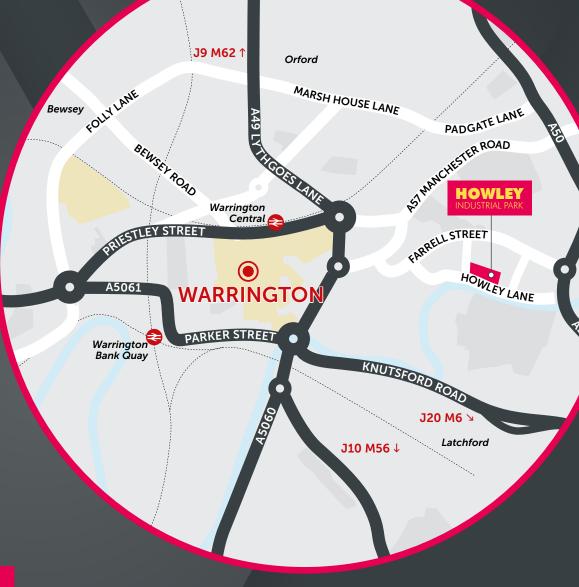

# Location

The Howley Lane area is located towards the east of Warrington Town Centre and is bounded by Howley Lane to the South and West, Farrell Street to the North. Junction 9 of the M62 is situated 2.8 miles to the north via the A49.

Warrington Bank Quay & Central Stations 4 minutes

M6 Junction 12 M62 Junction 4 5 minutes

Port of Liverpool Seaforth 40 minutes

Manchester
International Airport
25 minutes