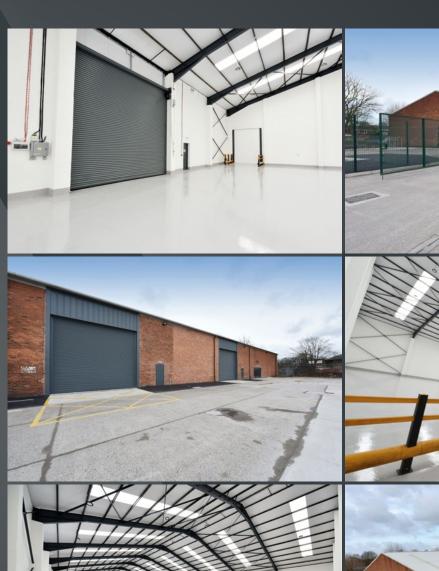

# Description

- Constructed in the 1970's
- Brick elevations
- Steel portal frame construction
- Upto 6.78m eaves height
- Level access loading door
- Office content available at ground floor
- 69 kva power capacity