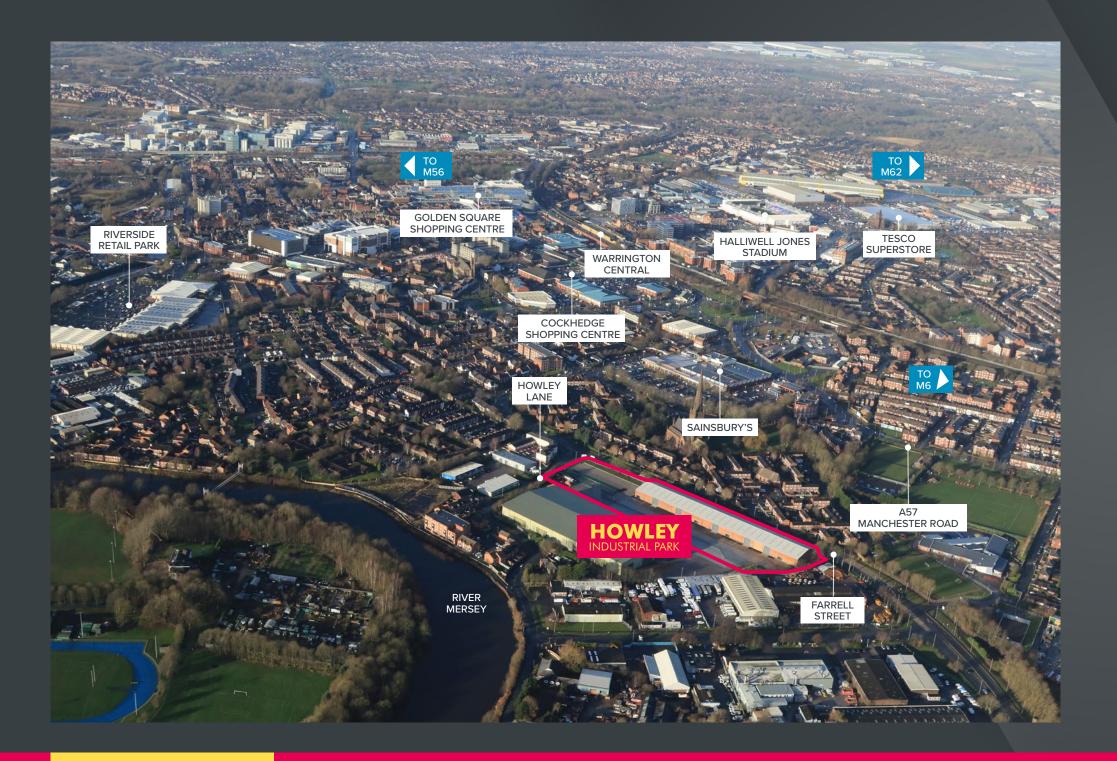

# Location

The Howley Lane area is located towards the east of Warrington Town Centre and is bounded by Howley Lane to the South and West, Farrell Street to the North. Junction 9 of the M62 is situated 2.8 miles to the north via the A49.