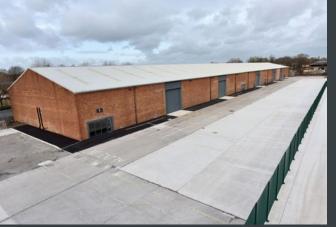

# Description

- Constructed in the 1970's
- Brick elevations
- Steel portal frame construction
- Upto 6.78m eaves height
- Level access loading door
- Office content available at ground floor
- 69 kva power capacity