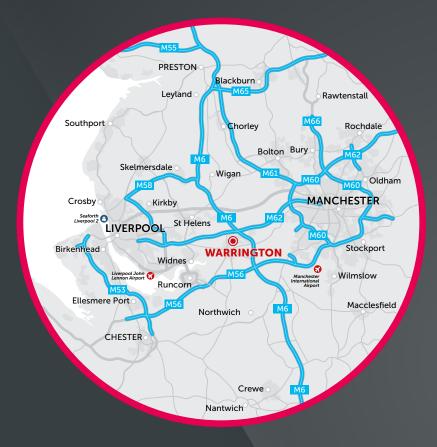

# Location

The Howley Lane area is located towards the east of Warrington Town Centre and is bounded by Howley Lane to the South and West, Farrell Street to the North. Junction 9 of the M62 is situated 2.8 miles to the north via the A49.

# Drive Times

| Location                         | Distance             |
|----------------------------------|----------------------|
| Liverpool                        | 20 miles (42 mins)   |
| Manchester                       | 18 miles (37 mins)   |
| Liverpool John Lennon Airport    | 15.7 miles (29 mins) |
| Manchester International Airport | 16 miles (25 mins)   |
| Warrington Central Rail Station  | 1 mile (4 mins)      |

Warrington Bank Quay & Central Stations 4 minutes

M6 Junction 12 M62 Junction 4 5 minutes

Port of Liverpool Seaforth 40 minutes

Manchester
International Airport
25 minutes