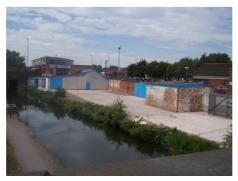

#### Description

The property comprises a combination of showroom, office and warehouse accommodation with an adjoining yard providing ample parking.

The Showroom can easily be adapted to solely office space if preferred.

The adjacent joined space provides further warehousing/storage with mezzanine floor and WC. This space benefits from a large loading access from the large secure gated car park.