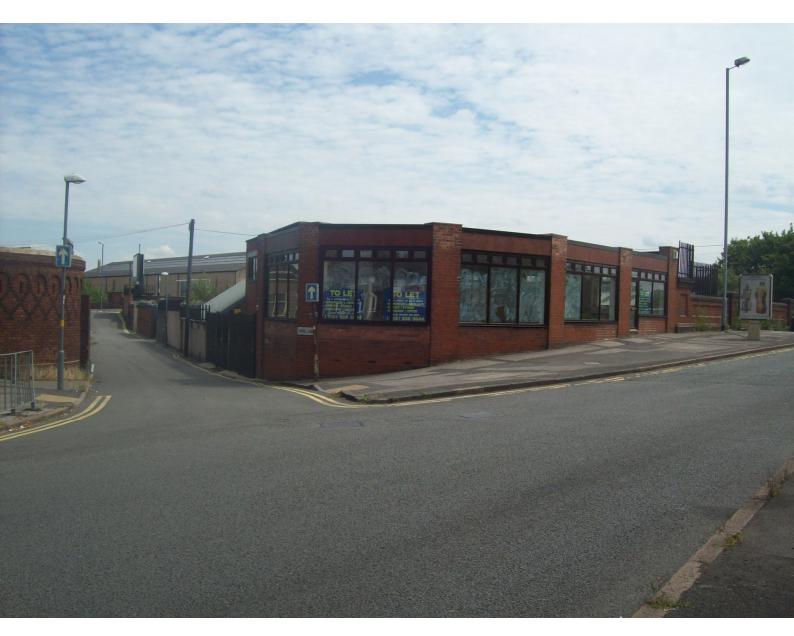

## 252 Wheelwright Road, Erdington, Birmingham, B24 8DT

# TO LET

Showroom /Office/ Workshop and Yard Premises Gross Internal Area: 5,121 ft2 (475.75 m2)

info@siddalljones.com T: 0121 638 0500

#### Location

The property enjoys a prominent position being situated on Wheelwright Road at the junction with Tyburn Road (A38) in the Erdington area of Birmingham.

The Tyburn Road is a main arterial route into Birmingham City Centre which lies approximately 4 miles to the south west of the property.

#### Description

The property comprises a combination of showroom, office and warehouse accommodation with an adjoining yard providing ample parking.

The Showroom can easily be adapted to solely office space if preferred.