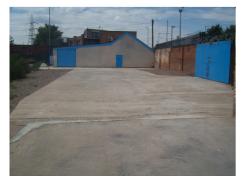

#### Description

The property comprises a combination of showroom, office and warehouse accommodation with an adjoining yard providing ample parking.

The Showroom can easily be adapted to solely office space if preferred.

The adjacent joined space provides further warehousing/storage with mezzanine floor and WC. This space benefits from a large loading access from the large secure gated car park.