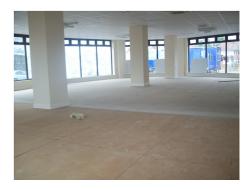

#### Description

The property comprises a combination of showroom, office and warehouse accommodation with an adjoining yard providing ample parking.

The Showroom can easily be adapted to solely office space if preferred.

The air conditioned ground floor showroom benefits from a substantial glazed frontage with ancillary accommodation including office, meeting room, kitchen, W.C's and shower room.

The lower ground floor provides additional office and storage space.