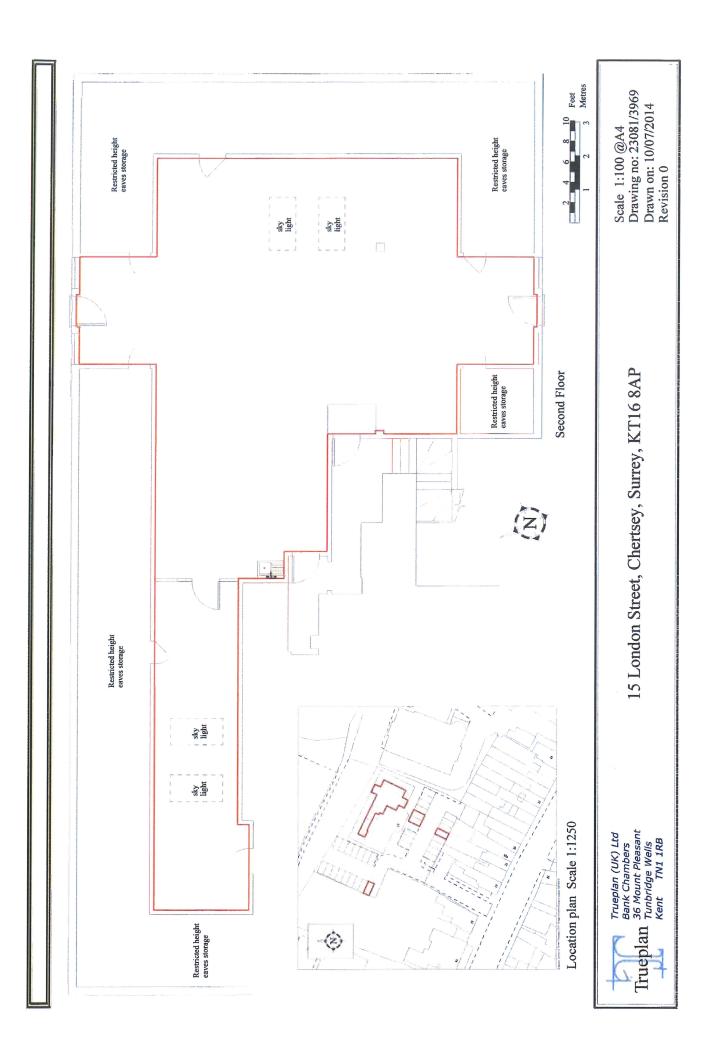

#### Accommodation

| Suite        | Sq ft       | Sq m        |
|--------------|-------------|-------------|
| Second Floor | 1,500 sq ft | 139.35 sq m |