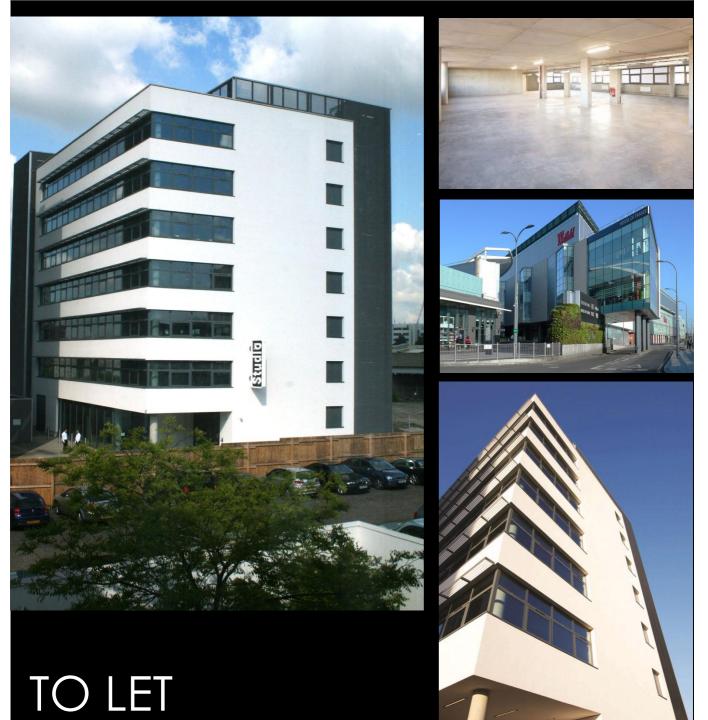

## studio building

## Notting Dale, 21 Evesham Street W11 4AJ

1,000 sq ft (93 sq m) studio workspace

## **DESCRIPTION:**

The Studio building is a striking 6 storey building fitted out in a "shell condition" with excellent natural light, good floor to ceiling height, lift access and central heating. The space to let comprises 3 x 1,000 sq ft studio workspaces situated on the second floor. Planning use is restricted to B1c (creative uses, designers, light industrial) not pure office use.

| ACCOMMODATION:  | 3 x 1,000 sq ft studios (93 sq m)                                            |
|-----------------|------------------------------------------------------------------------------|
| RENT:           | £19.50 per sq ft                                                             |
| TERMS:          | Available on a new lease on flexible terms to be agreed.                     |
| SERVICE CHARGE: | £4.80 per sq ft                                                              |
| RATES:          | £12.68 per sq ft estimated (2013/14) to be confirmed through local authority |
| VIEWING:        | By appointment with sole agent                                               |