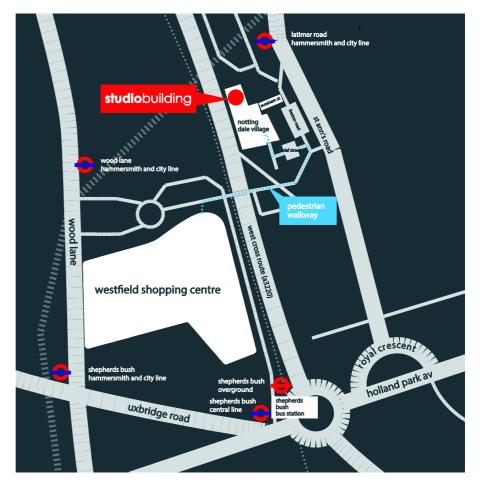

## LOCATION:

The Studio Building is situated on the western side of Freston Road in a mixed residential and commercial area at the edge of Holland Park. Latimer Road (Hammersmith and City & Circle line) Underground station is a few minutes' walk to the north. The Westfield shopping centre is just 10 minutes' walk away across the Westway pedestrian bridge also giving access to the Central line at Shepherds Bush tube and overground. By road the A40 (M) and Westway are just minutes away by car. occupiers include Local Stella McCartney, Charlotte Olympia Cath Kidston, Live Nation, Mario Testino and The Louise T Blouin Institute. The popular Nottingdale restaurant is conveniently situated next door.