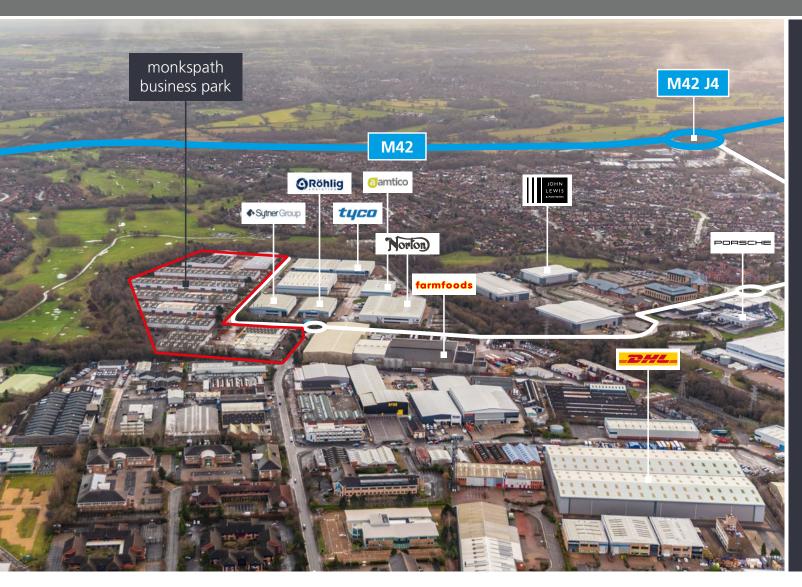

### LOCATION

Monkspath Business Park is situated on Highlands Road, Solihull, off the A34 Stratford Road.

The A34 provides direct access to Junction 4 of the M42, 1 mile to the south east and Birmingham City Centre, 8.5 miles to the north east. Solihull town centre is 3.5 miles to the north east and is accessed via the B4102.

Local occupiers include Farmfood, John Lewis, DHL & Electric Center.

| Unit | sq ft   | sq m     |
|------|---------|----------|
| 1    | c16,300 | 1,517.66 |
| 2    | c16,300 | 1,499.64 |
| 3    | c16,300 | 1,515.81 |
| 11   | 5,351   | 497.12   |
| 15   | 10,627  | 987.28   |
| 16   | 10,537  | 978.92   |
| 17   | 8,083   | 790.94   |
| 21   | 5,369   | 498.80   |
|      |         |          |