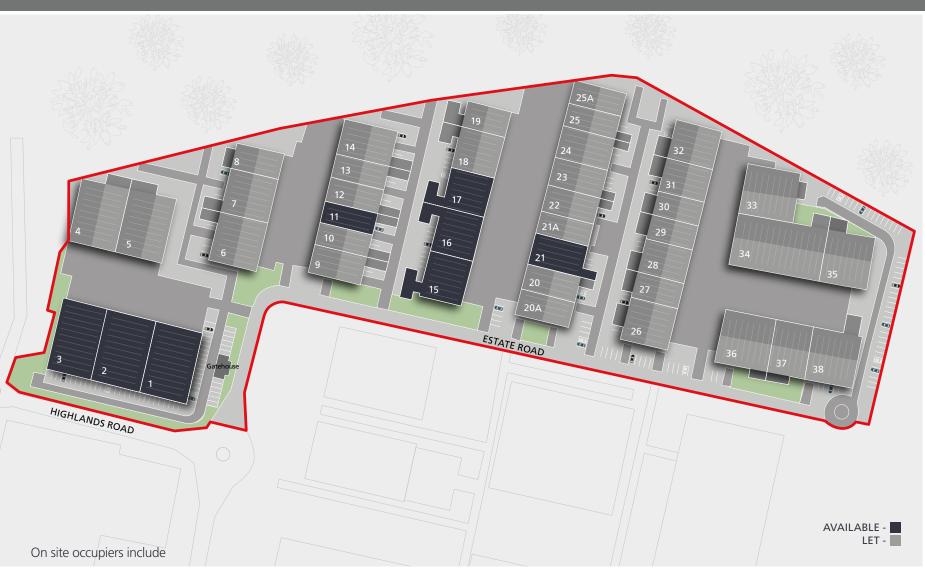

Local occupiers include Farmfood, John Lewis, DHL & Electric Center.

| Unit | sq ft   | sq m     |
|------|---------|----------|
| 1    | c16,300 | 1,517.66 |
| 2    | c16,300 | 1,499.64 |
| 3    | c16,300 | 1,515.81 |
| 11   | 5,351   | 497.12   |
| 15   | 10,627  | 987.28   |
| 16   | 10,537  | 978.92   |
| 17   | 8,083   | 790.94   |
| 21   | 5,369   | 498.80   |
|      |         |          |

Units 1-3 under full refurbishment