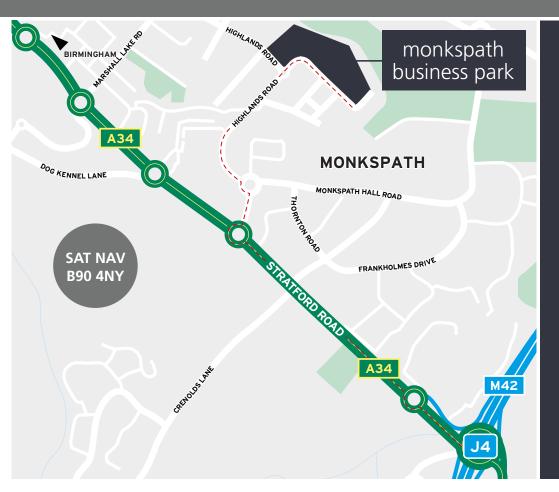

### LOCATION

Monkspath Business Park is situated on Highlands Road, Solihull, off the A34 Stratford Road.

The A34 provides direct access to Junction 4 of the M42, 1 mile to the south east and Birmingham City Centre, 8.5 miles to the north east. Solihull town centre is 3.5 miles to the north east and is accessed via the B4102.

### **COMMUNICATIONS**

| LOCATION                         | miles |
|----------------------------------|-------|
| Birmingham City Centre           | 8.5   |
| The NEC                          | 8.5   |
| Birmingham International <b></b> | 9     |
| Coventry                         | 17    |
| London                           | 103   |
| ROAD                             | miles |
| M42 J4                           | 1     |
| M40 J16                          | 5     |
| M6 J4                            | 11    |
| AIR                              | miles |
| Birmingham International         | 9     |
| Coventry                         | 26    |