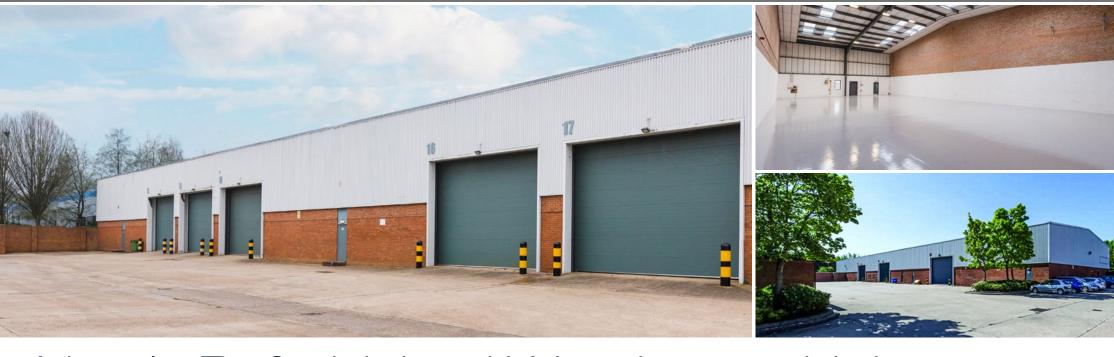

# Newly Refurbished Warehouse Units 5,350 sq ft - 50,000 sq ft **TO LET**

- High quality refurbished units
- Minimum eaves height of 6m
- Superfast Fibre broadband
- On site security with gatehouse and CCT\
- 1 mile from M42 J4
- Well established, premier industrial estate

### **ACCOMMODATION**

The units are of steel frame construction with single storey offices to the front and warehouse to the rear providing a minimum eaves height of 6 metres.

Level access electric loading doors give access to dedicated service yards, with allocated car parking spaces to each unit.

### **SPECIFICATION**

EAVES HEIGHT FROM 6M

SELF CONTAINED OFFICES

GROUND LEVEL LOADING DOORS

ON SITE SECURITY WITH GATEHOUSE AND CCTV

ON SITE CAR PARKING