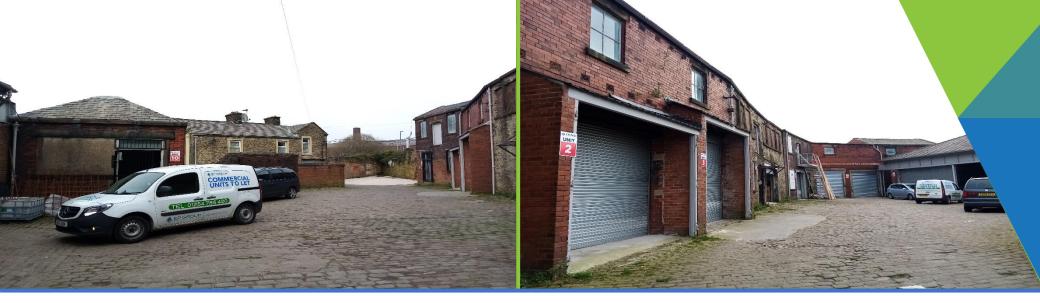

## **Description**

The property comprises the former Daniel Thwaites stables premises which have been sub-divided to provide a series of small industrial/storage units from 157 sq.ft up to 3000 sq.ft.

The units will be fully refurbished, have individual loading access and would ideally suit small or growing business seeking occupation within a historic location.

### **Accommodation**

Various Industrial Units available from 157 sq.ft to 3000 sq.ft.