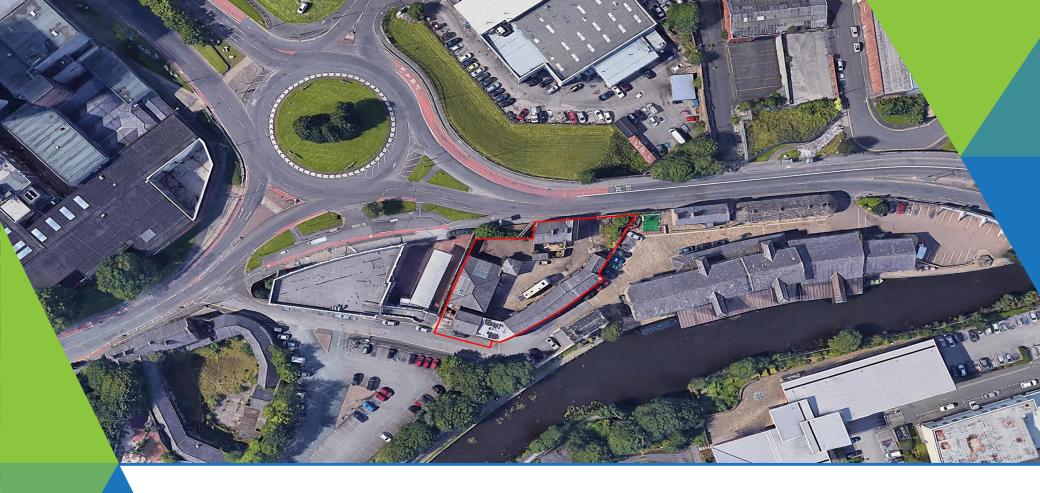

## **Location**

The property is situated on Eanam, approximately 0.5 miles from Blackburn town centre and within 2 miles of Junction 6 of the M65 motorway.

Blackburn town centre and all its amenities are within a short walking distance, along with Blackburn Railway and Bus Stations.

## **Description**

The property comprises the former Daniel Thwaites stables premises which have been sub-divided to provide a series of small industrial/storage units from 157 sq.ft up to 3000 sq.ft.

The units will be fully refurbished, have individual loading access and would ideally suit small or growing business seeking occupation within a historic location.