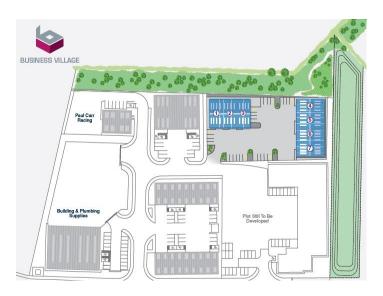

## Location

Shipston Business Village is located at Tilemans Lane, Shipston, which is the principal industrial/business location for the town. The site is extremely well located close to the Fosse Way, which in turn gives direct access to the national motorway network. The site is within easy reach of Warwick, Stratford upon Avon, Evesham and Banbury.