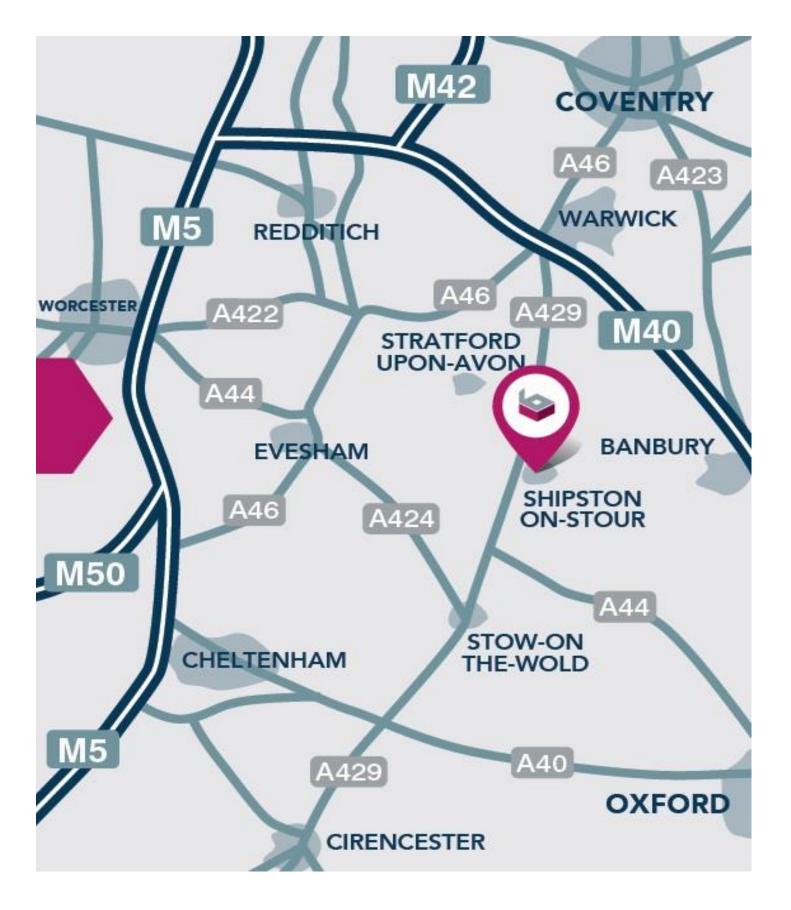

## Location

Shipston Business Village is located at Tilemans Lane, Shipston, which is the principal industrial/business location for the town. The site is extremely well located close to the Fosse Way, which in turn gives direct access to the national motorway network. The site is within easy reach of Warwick, Stratford upon Avon, Evesham and Banbury.