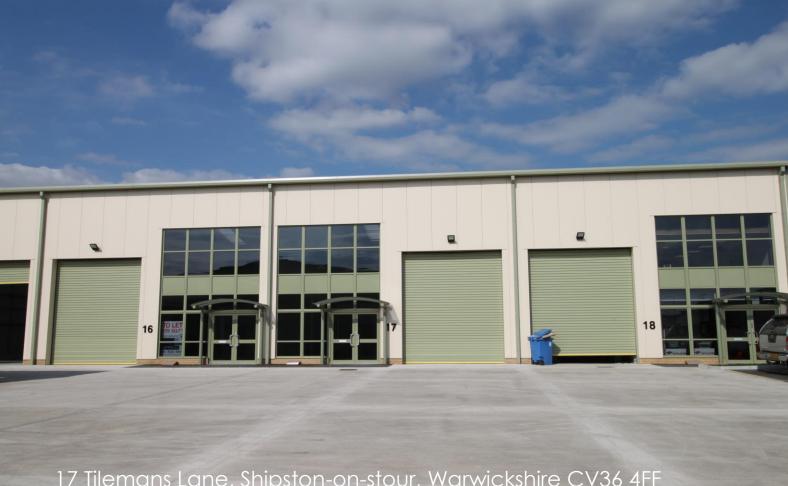

## 3,271 Sq Ft (304 Sq M)

17 Tilemans Lane, Shipston-on-stour, Warwickshire CV36 4FF

## **Property Highlights**

- Full height glazing to front
- Electrically operated insulated loading door
- All mains services
- Mezzanine 1,071 sq ft
- Landscaped estate
- Four dedicated parking spaces

Full height glazing to front Electrically operated insulated loading door All mains services Mezzanine, kitchen, office and WC Landscaped estate Four dedicated parking spaces