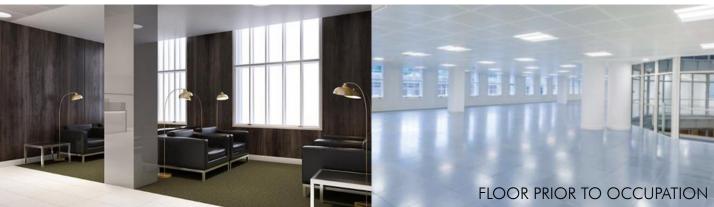

#### DESCRIPTION

Fully fitted floors available as a whole or individually, set around a central atrium. The floors also benefit from high levels of natural light with windows over looking Pall Mall and views across The Commonwealth Foundation. The floors offer a mix of open plan and cellular offices with extensive meeting rooms and a formal reception on the 3rdfloor. The floors are fully cabled with kitchen points throughout

## SPECIFICATION

- Manned reception with security gates
- Re-designed and enlarged entrance hall
- 3x 10 person passenger lifts
- Raised floors
- Suspended ceiling
- VAV air conditioning
- Enclosed central atrium
- LED lighting
- Shower facilities