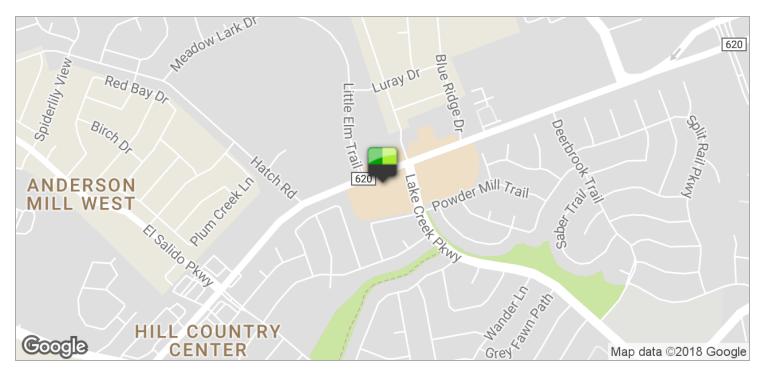

The Master lease runs through April 30, 2019.

#### **LOCATION OVERVIEW**

Located on the corner of Lake Creek Parkway and Ranch Road 620 in Austin's northwest submarket. This multi-use development is designed of attractive brick architecture. The large in-line building is perfect for service and retail users. The center faces Hwy 620, so the visibility is great. There are three (3) free-standing buildings for our popular food users. The center also houses a free-standing two-story building (equipped with an elevator) which provides great parking and attractive landscaping. The ground floor was previously the home of a beautiful Seton Health Facility.



12129 RANCH RD 620 N, AUSTIN, TX 78750

## **ADDITIONAL PHOTOS**











12129 RANCH RD 620 N, AUSTIN, TX 78750

## LOCATION MAPS









12129 RANCH RD 620 N, AUSTIN, TX 78750

## **DEMOGRAPHICS MAP**





| POPULATION          | 1 MILE    | 3 MILES   | 5 MILES   |  |
|---------------------|-----------|-----------|-----------|--|
| TOTAL POPULATION    | 11,040    | 62,529    | 150,735   |  |
| MEDIAN AGE          | 36.9      | 35.2      | 34.5      |  |
| MEDIAN AGE (MALE)   | 35.6      | 34.2      | 34.2      |  |
| MEDIAN AGE (FEMALE) | 38.3      | 36.5      | 35.2      |  |
| HOUSEHOLDS & INCOME | 1 MILE    | 3 MILES   | 5 MILES   |  |
| TOTAL HOUSEHOLDS    | 4,491     | 25,451    | 60,477    |  |
| # OF PERSONS PER HH | 2.5       | 2.5       | 2.5       |  |
| AVERAGE HH INCOME   | \$80,705  | \$84,859  | \$90,182  |  |
| AVERAGE HOUSE VALUE | \$181,046 | \$251,438 | \$266,664 |  |



<sup>\*</sup> Demographic dat