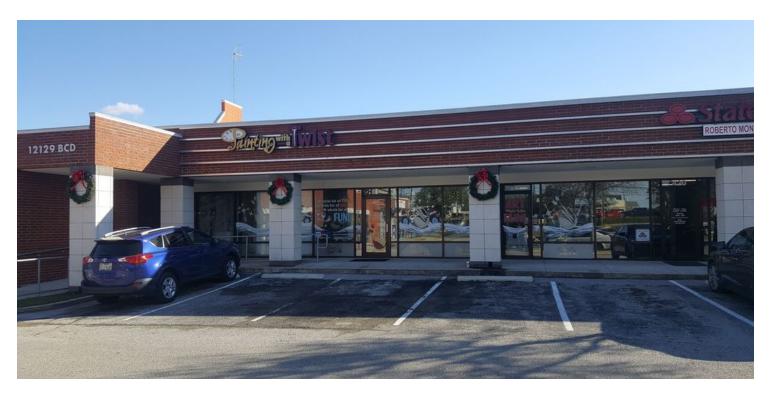

#### **LOCATION OVERVIEW**

Located on the corner of Lake Creek Parkway and Ranch Road 620 in Austin's northwest submarket. This multi-use development is designed of attractive brick architecture. The large in-line building is perfect for service and retail users. The center faces Hwy 620, so the visibility is great. There are three (3) free-standing buildings for our popular food users. The center also houses a free-standing two-story building (equipped with an elevator) which provides great parking and attractive landscaping. The ground floor was previously the home of a beautiful Seton Health Facility.

## **ADDITIONAL PHOTOS**

12129 RANCH RD 620 N, AUSTIN, TX 78750