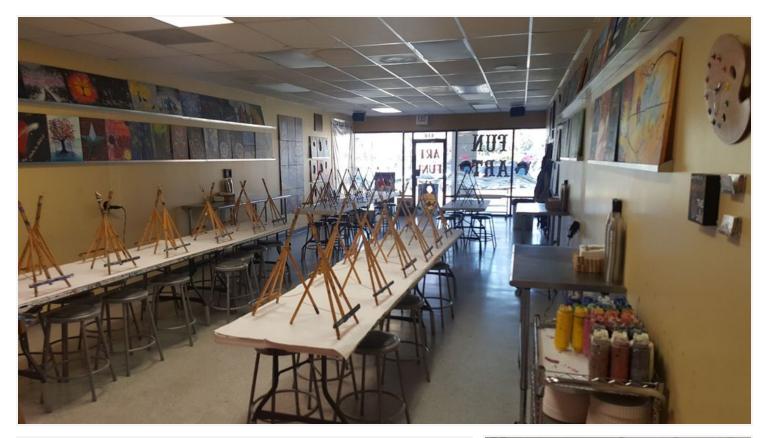

We can offer the entire suite or demise space down to 1675-2275 SF.

The Master lease runs through April 30, 2019.

#### **LOCATION OVERVIEW**

Located on the corner of Lake Creek Parkway and Ranch Road 620 in Austin's northwest submarket. This multi-use development is designed of attractive brick architecture. The large in-line building is perfect for service and retail users. The center faces Hwy 620, so the visibility is great. There are three (3) free-standing buildings for our popular food users. The center also houses a free-standing two-story building (equipped with an elevator) which provides great parking and attractive landscaping. The ground floor was previously the home of a beautiful Seton Health Facility.



12129 RANCH RD 620 N, AUSTIN, TX 78750

## **ADDITIONAL PHOTOS**











12129 RANCH RD 620 N, AUSTIN, TX 78750

## LOCATION MAPS









12129 RANCH RD 620 N, AUSTIN, TX 78750

## **DEMOGRAPHICS MAP**





| POPULATION          | 1 MILE    | 3 MILES   | 5 MILES   |  |
|---------------------|-----------|-----------|-----------|--|
| TOTAL POPULATION    | 11,040    | 62,529    | 150,735   |  |
| MEDIAN AGE          | 36.9      | 35.2      | 34.5      |  |
| MEDIAN AGE (MALE)   | 35.6      | 34.2      | 34.2      |  |
| MEDIAN AGE (FEMALE) | 38.3      | 36.5      | 35.2      |  |
| HOUSEHOLDS & INCOME | 1 MILE    | 3 MILES   | 5 MILES   |  |
| TOTAL HOUSEHOLDS    | 4,491     | 25,451    | 60,477    |  |
| # OF PERSONS PER HH | 2.5       | 2.5       | 2.5       |  |
| AVERAGE HH INCOME   | \$80,705  | \$84,859  | \$90,182  |  |
| AVERAGE HOUSE VALUE | \$1