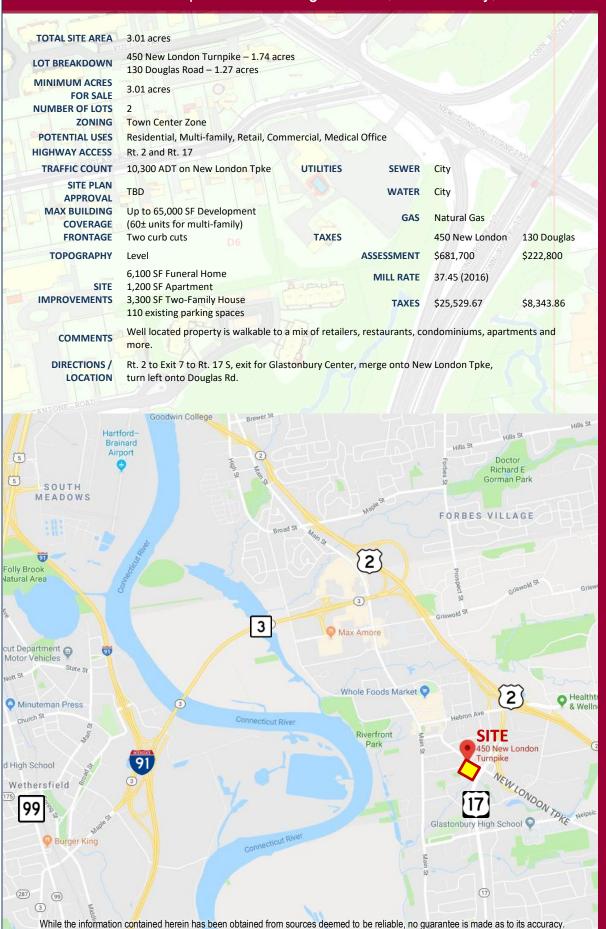

## **Property Highlights**

- 3.01± acres available
- 2 lots
- Level
- Town Center Zone
- Traffic: 10,300 ADT
- Existing Parking: 110
- (2) curb cuts available
- Easy access to Rt. 2 & Rt. 17
- Many area amenities
  - Shopping
  - Banking
  - Dining