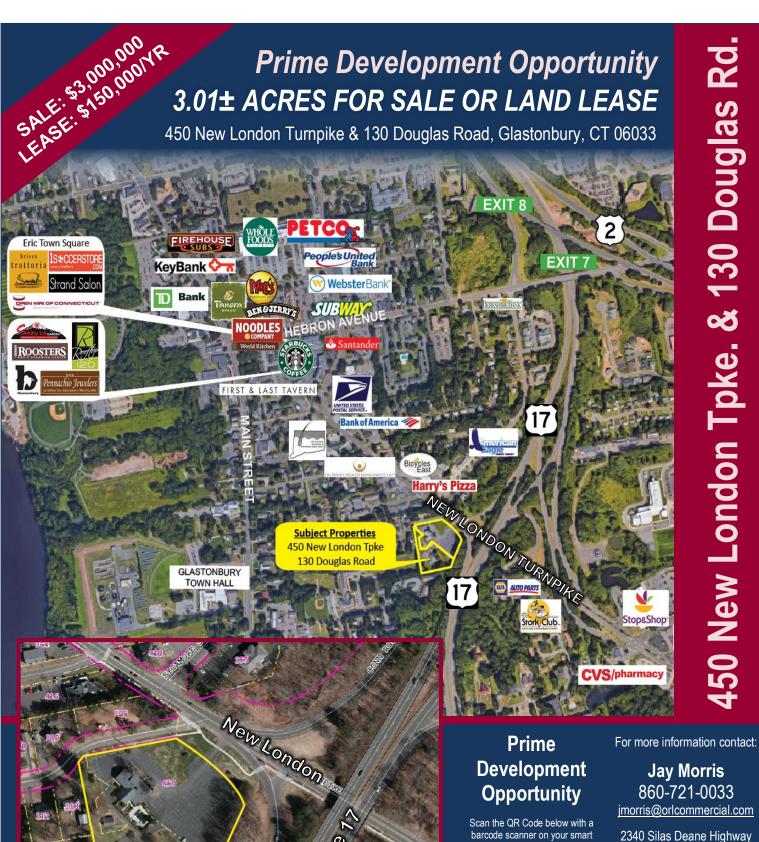

## Prime Development Opportunity – 3.01± ACRES

450 New London Turnpike & 130 Douglas Road, Glastonbury, CT 06033

**SALE PRICE** \$3,000,000

**LAND LEASE** \$150,000/yr

## **Property Highlights**

- 3.01± acres available
- 2 lots
- Level
- Town Center Zone
- Traffic: 10,300 ADT
- Existing Parking: 110
- (2) curb cuts available
- Easy access to Rt. 2 & Rt. 17
- Many area amenities
  - Shopping
  - Banking
  - Dining