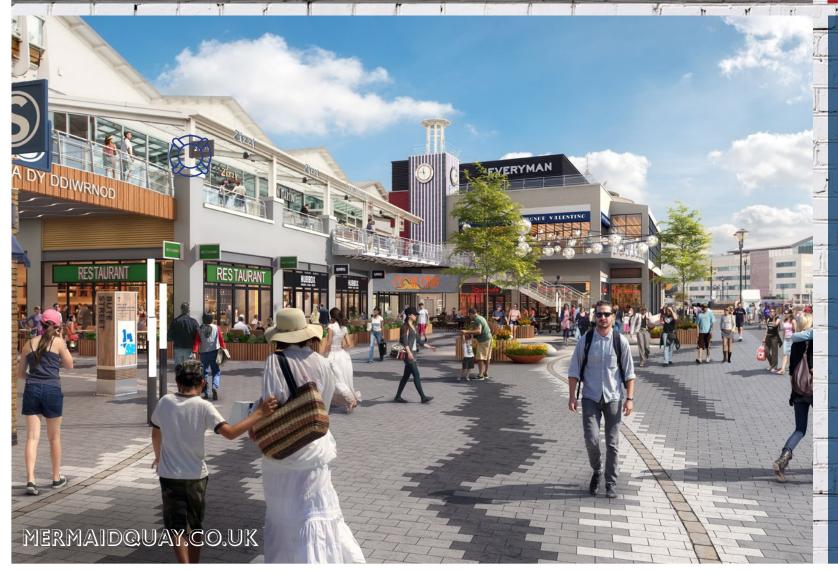

# MERMAIDQUAY

Cardiff's waterfront leisure destination is being transformed

- 1,500 SQ FT G/F UNIT
- EXTERNAL SEATING & BAY VIEWS
- I,000 SQ FT REMOTE KITCHEN/STAFF SPACE

Well-established
150,000 sq ft leisure scheme

# I,500 SQ FT GROUND FLOOR UNIT WITH EXTERNAL SEATING & BAY VIEWS AVAILABLE TO LET

High-profile, corner unit of nearly 1,500 sq ft

Frontage to Tacoma Square, which becomes a stylish, landscaped event area as part of the centre refurbishment

Over 1,000 sq ft of external seating, with views of Cardiff Bay

Remote kitchen/preparation/staff space of 1,000 sq ft available