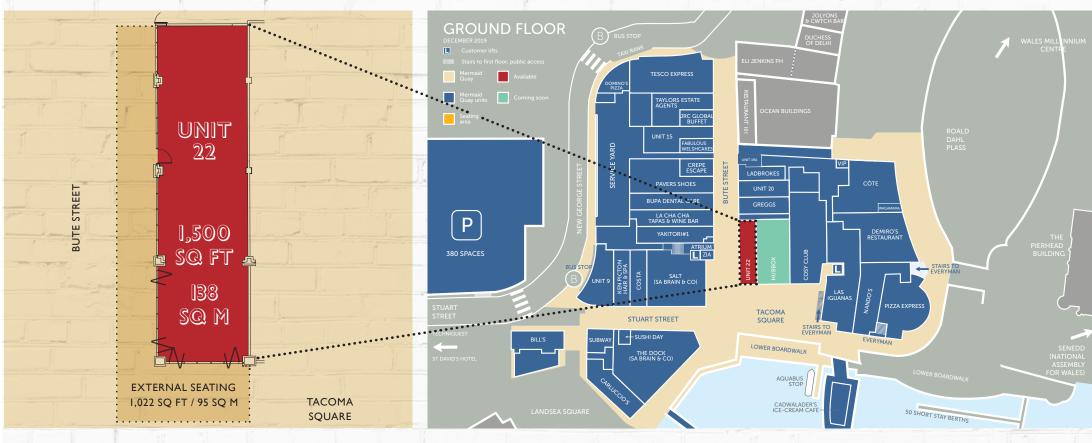

# I,500 SQ FT GROUND FLOOR UNIT WITH EXTERNAL SEATING & BAY VIEWS AVAILABLE TO LET

High-profile, corner unit of nearly 1,500 sq ft

Frontage to Tacoma Square, which becomes a stylish, landscaped event area as part of the centre refurbishment

Over 1,000 sq ft of external seating, with views of Cardiff Bay

Remote kitchen/preparation/staff space of 1,000 sq ft available