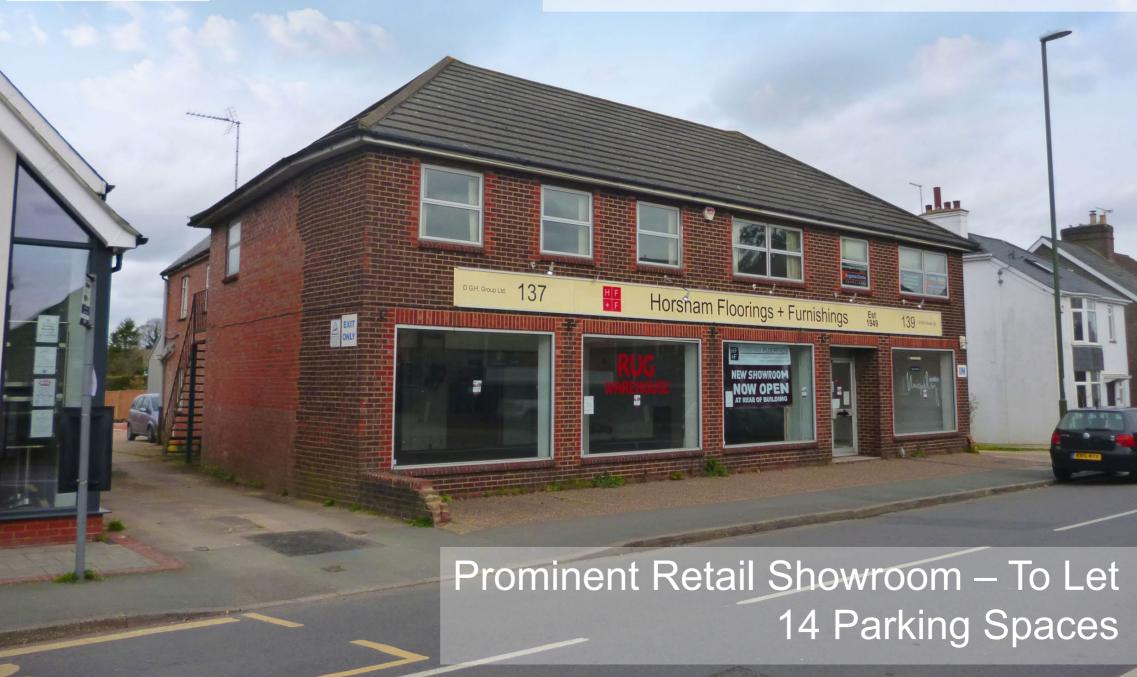

# HORSHAM

137-139 Crawley Road RH12 4HH

# LOCATION

Horsham is a market town in West Sussex, 8 miles west of Crawley and 18 miles north of Brighton, with a population of c.55,000.

The property is on the north side of Crawley Road in a busy residential suburb on the outskirts of Horsham, opposite The Star Inn and the Fitzalan Road parade of shops where occupiers include **Co-op**, **Post Office**, **Vantage Pharmacy** and **William Hill**.

# ACCOMMODATION

The premises are arranged over ground floor only, comprising the following approximate measurement and internal floor area:

Frontage: 17.60 m 57 ft 9 ins Ground Floor 416.95 sq m 4,488 sq ft

The unit benefits from rear servicing and customer parking for 14 cars.