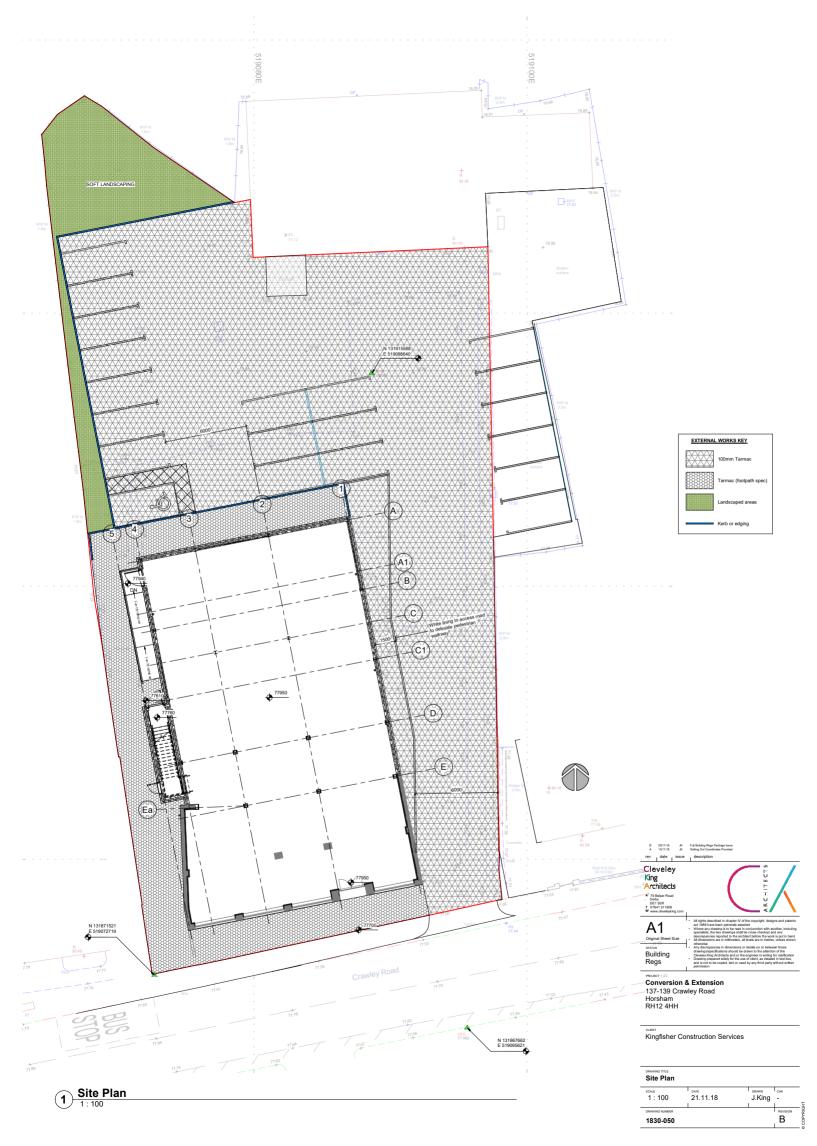

# ACCOMMODATION

The premises are arranged over ground floor only, comprising the following approximate measurement and internal floor area:

Frontage: 17.60 m 57 ft 9 ins Ground Floor 416.95 sq m 4,488 sq ft

The unit benefits from rear servicing and customer parking for 14 cars.