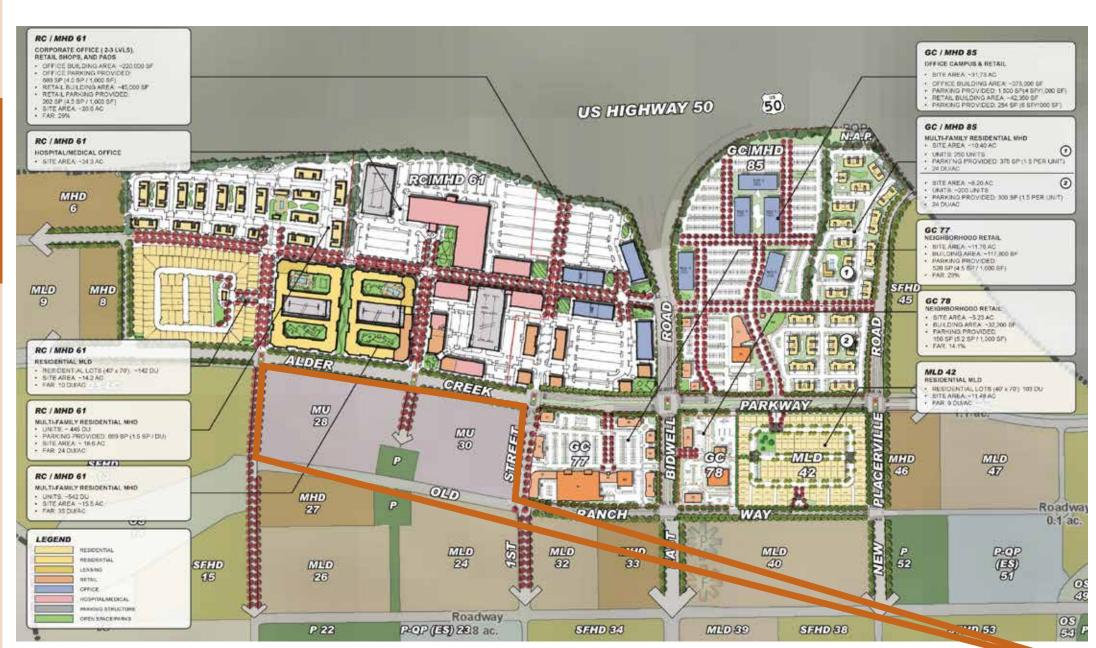

# FOLSOM RANCH EAST

## TOWN CENTER

- Vibrant Town Village in core of Folsom Ranch
- Shops, Retail
- Central Park Area