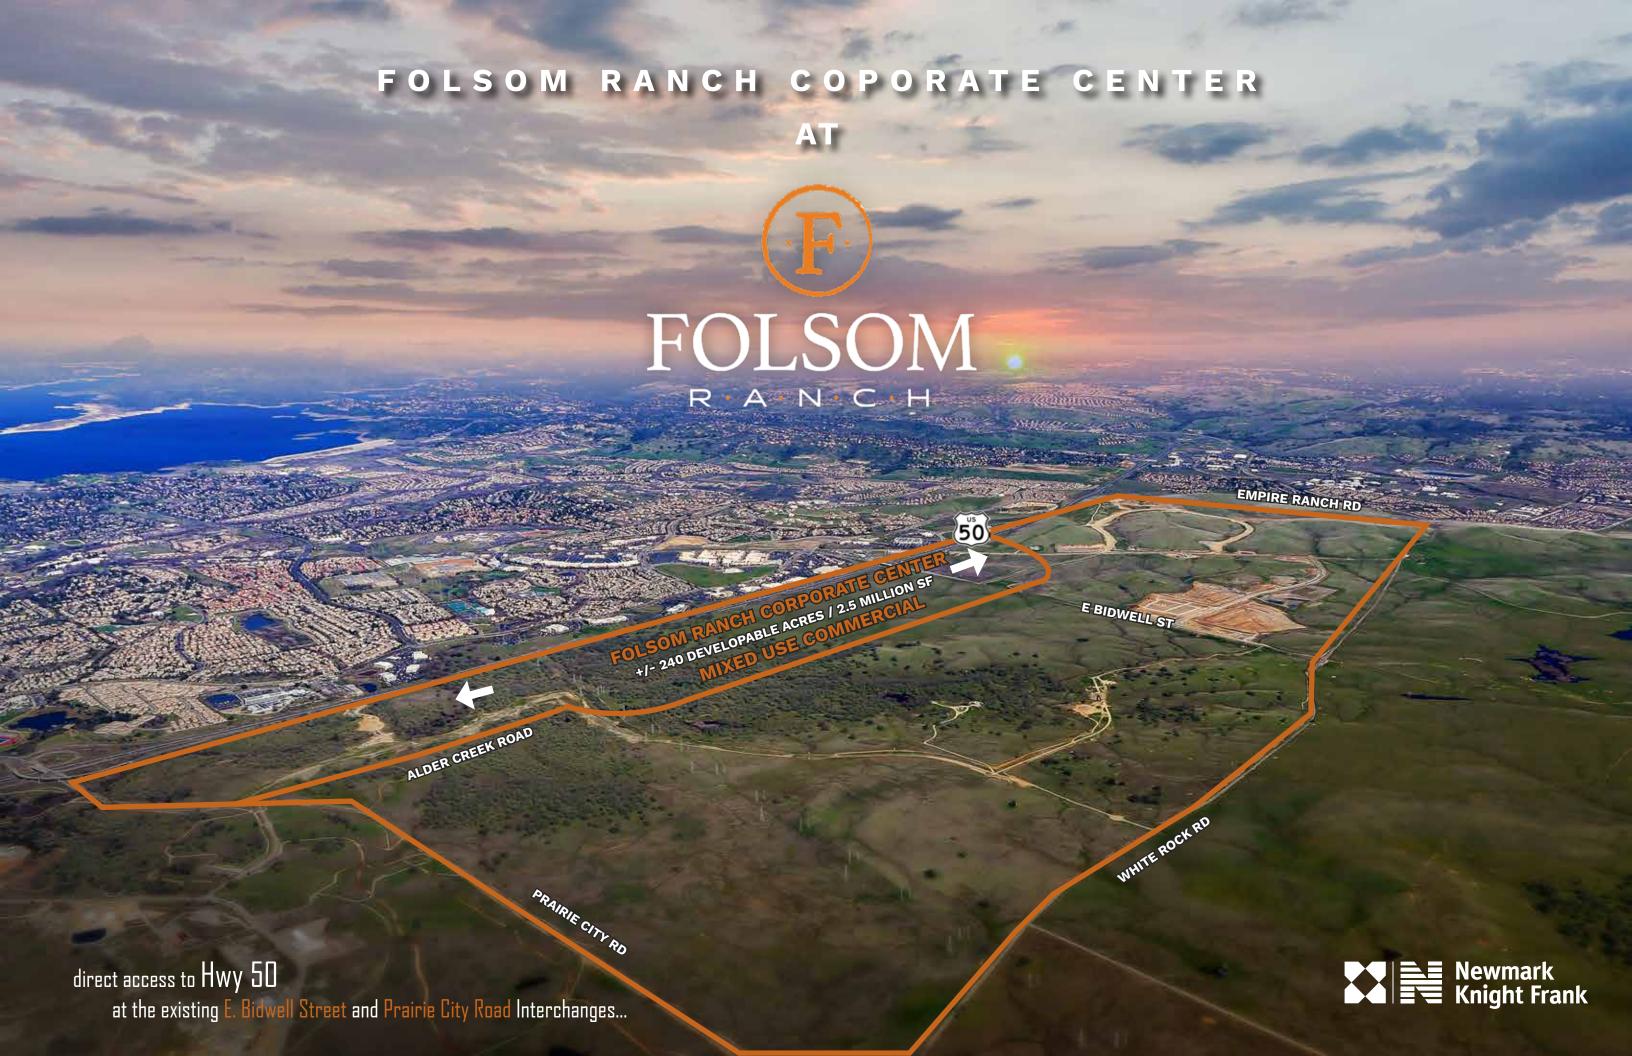

### FOLSOM RANCH CORPORATE CENTER

- 240 Acres of freeway visible developable land
- 2.5 million square feet of mixed-used commercial space
- 2 miles of freeway frontage
- Immediate access to Hwy 50 at the East Bidwell Street or Praire City Road Interchanges
- Flexible zoning: office or medical campuses, hotels, retail, and multi family
- Town Center designed in center of Folsom Ranch providing a vibrant village core

## CORPORATE CENTER

Folsom Ranch Corporate Center is one of the Sacramento Region's crown jewel commercial development opportunities. This ±240 acre site has 2 miles of freeway frontage on the south side of Highway 50, which can accommodate approximately ±2.5 million square feet of mixed-use commercial space.

This exceptionally well-located land is bordered by two major interchanges – East Bidwell to the east and Prairie City Road to the west and offers a multitude of mixed-use scenarios including:

- Office - Senior Housing

### Folsom Corporate Center East:

- Two large parcels off the East Bidwell exit comprised of approximately ±50 and ±100 acres, respectively
- · Located directly across Highway 50 from major retail, hotels, restaurants, and other retail support services
- Highly visible in prairie-style, rolling grassy hills topography
- Close proximity to future Folsom Ranch Town Center

### Folsom Corporate Center West:

- Four separate parcels off the Prairie City Road exit with freeway visibility to Highway 50
- Oak tree studded hills, ponds, and creeks which create a tranquil and unmatched campus setting
- Close adjacency to Intel's ±1.3 million square foot R&D campus with ±6,000 employees
- Combined parcels can accomodate an office campus of approximately 1,000,000 square feet