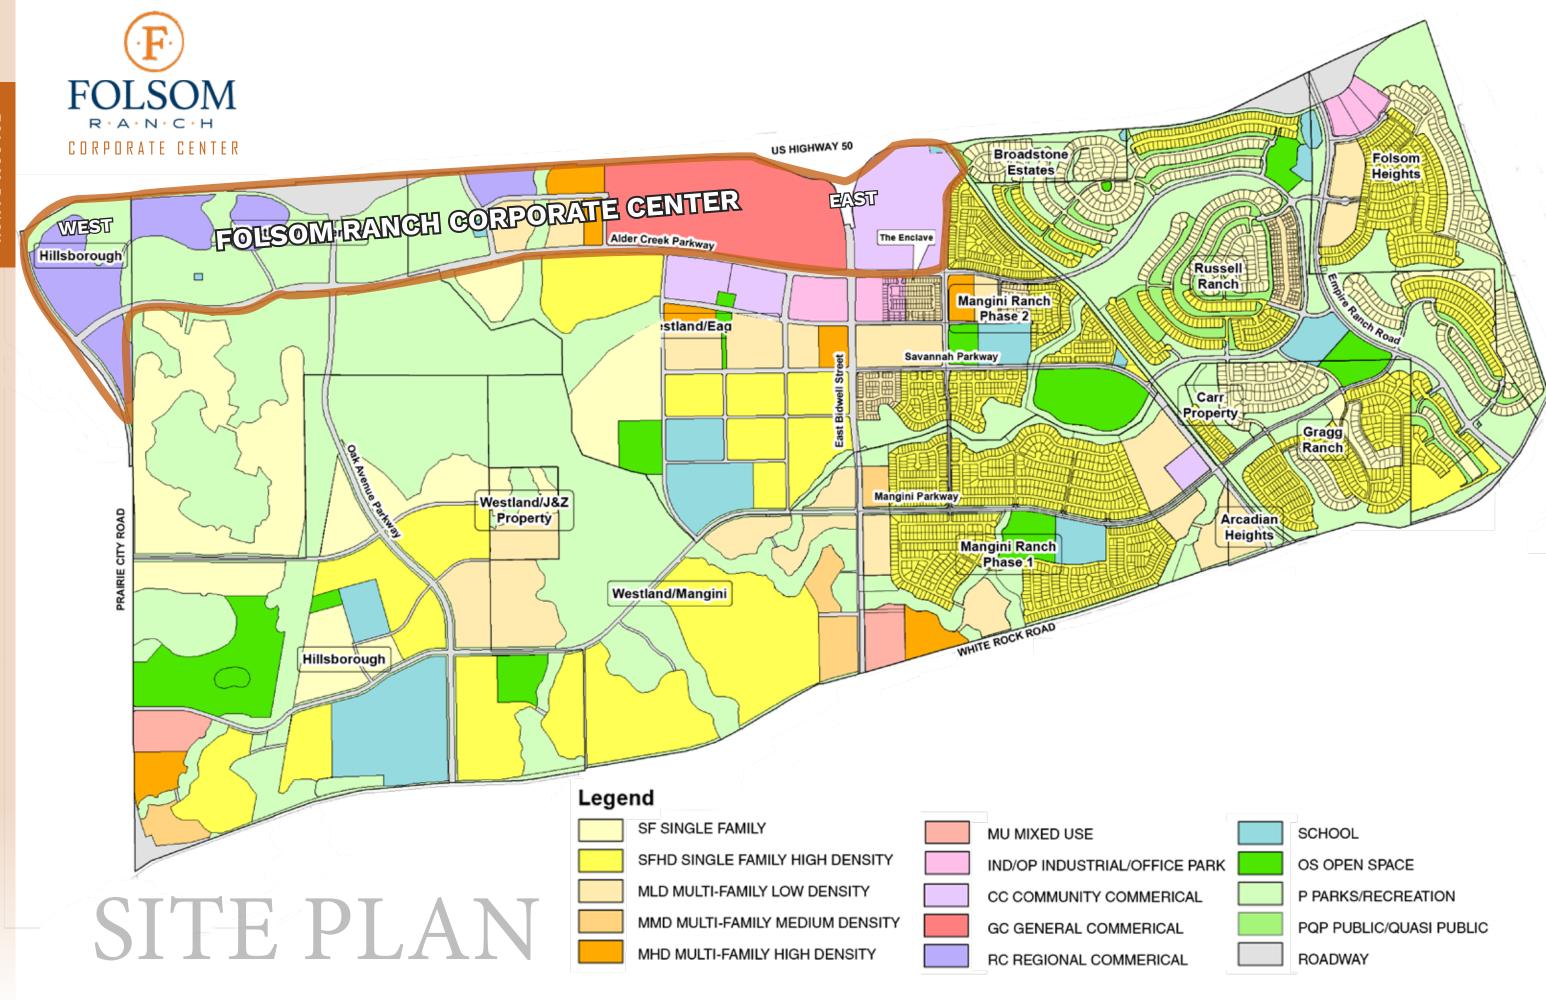

# CORPORATE CENTER/ FOLSOM RANCH

### FOLSOM RANCH CORPORATE CENTER

- 240 Acres of freeway visible developable land
- 2.5 million square feet of mixed-used commercial space
- 2 miles of freeway frontage
- Immediate access to Hwy 50 at the East Bidwell Street or Praire City Road Interchanges
- Flexible zoning: office or medical campuses, hotels, retail, and multi family
- Town Center designed in center of Folsom Ranch providing a vibrant village core

### FOLSOM RANCH DEVELOPMENT

- 2,500 acre master planned community
- 11,000 homes from entry level to executive housing
- 4 elementary schools, one middle school, and one high school
- 2 regional parks and 8 neighborhood parks -138 acres in total
- Located near Intel's 1.3 million R&D Campus
- Directly across fom Hwy 50 the Palladio 800,000 SF outdoor lifestyle mall
- 1,000 acres of oak tree studded open space

## CORPORATE CENTER

Folsom Ranch Corporate Center is one of the Sacramento Region's crown jewel commercial development opportunities. This ±240 acre site has 2 miles of freeway frontage on the south side of Highway 50, which can accommodate approximately ±2.5 million square feet of mixed-use commercial space.

This exceptionally well-located land is bordered by two major interchanges – East Bidwell to the east and Prairie City Road to the west and offers a multitude of mixed-use scenarios including:

- Office - Senior Housing

Medical
Retail
Hotel
Schools
Residential
Hotels

- Multifamily

Folsom Ranch Corporate Center is comprised of two distinct areas along the south side of Highway 50:

### Folsom Corporate Center East:

- Two large parcels off the East Bidwell exit comprised of approximately ±50 and ±100 acres, respectively
- · Located directly across Highway 50 from major retail, hotels, restaurants, and other retail support services
- Highly visible in prairie-style, rolling grassy hills topography
- Close proximity to future Folsom Ranch Town Center

### Folsom Corporate Center West:

- Four separate parcels off the Prairie City Road exit with freeway visibility to Highway 50
- Oak tree studded hills, ponds, and creeks which create a tranquil and unmatched campus setting
- Close adjacency to Intel's ±1.3 million square foot R&D campus with ±6,000 employees
- Combined parcels can accomodate an office campus of approximately 1,000,000 square feet