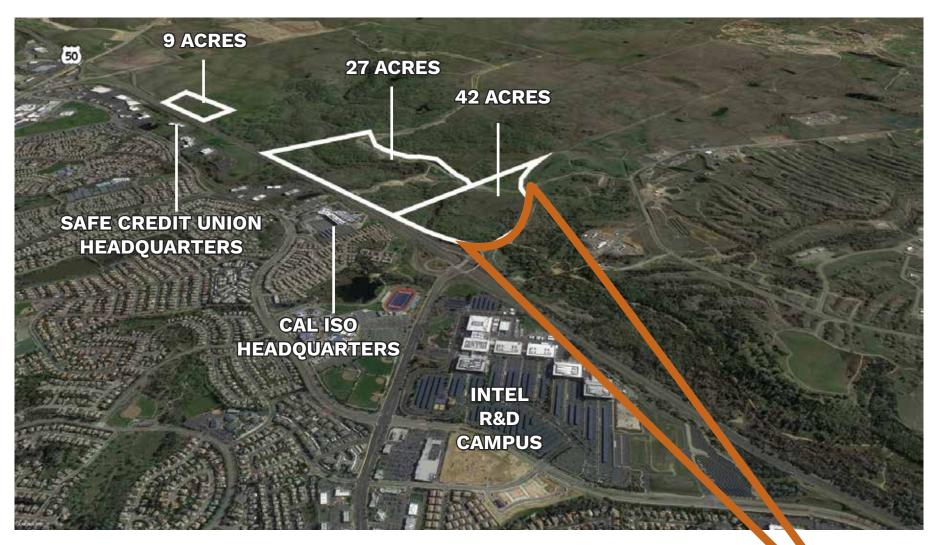

### Folsom Corporate Center West:

- Four separate parcels off the Prairie City Road exit with freeway visibility to Highway 50
- Oak tree studded hills, ponds, and creeks which create a tranquil and unmatched campus setting
- Close adjacency to Intel's ±1.3 million square foot R&D campus with ±6,000 employees
- Combined parcels can accomodate an office campus of approximately 1,000,000 square feet

## FOLSOM RANCH WEST

- +/- 1,000,000 SF Office
- Unparalled Campus Setting

CORPORATE CAMPUS +/- 1 MILLION SF