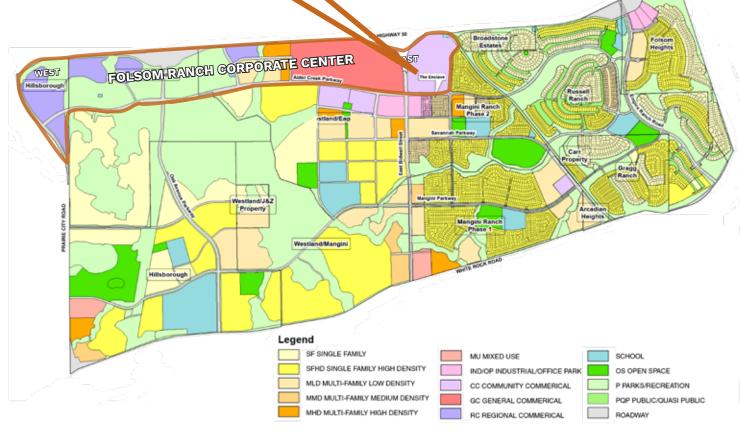

# CORPORATE CENTER/ FOLSOM RANCH

### FOLSOM RANCH CORPORATE CENTER

- 240 Acres of freeway visible developable land
- 2.5 million square feet of mixed-used commercial space
- 2 miles of freeway frontage
- Immediate access to Hwy 50 at the East Bidwell Street or Praire City Road Interchanges
- Flexible zoning: office or medical campuses, hotels, retail, and multi family
- Town Center designed in center of Folsom Ranch providing a vibrant village core

### FOLSOM RANCH DEVELOPMENT

- 2,500 acre master planned community
- 11,000 homes from entry level to executive housing
- 4 elementary schools, one middle school, and one high school
- 2 regional parks and 8 neighborhood parks -138 acres in total
- Located near Intel's 1.3 million R&D Campus
- Directly across fom Hwy 50 the Palladio 800,000 SF outdoor lifestyle mall
- 1,000 acres of oak tree studded open space

## CORPORATE CENTER

Folsom Ranch Corporate Center is one of the Sacramento Region's crown jewel commercial development opportunities. This ±240 acre site has 2 miles of freeway frontage on the south side of Highway 50, which can accommodate approximately ±2.5 million square feet of mixed-use commercial space.

This exceptionally well-located land is bordered by two major interchanges – East Bidwell to the east and Prairie City Road to the west and offers a multitude of mixed-use scenarios including:

- Office - Senior Housing

Medical
Retail
Hotel
Schools
Residential
Hotels

- Multifamily

Folsom Ranch Corporate Center is comprised of two distinct areas along the south side of Highway 50:

### Folsom Corporate Center East:

- Two large parcels off the East Bidwell exit comprised of approximately ±50 and ±100 acres, respectively
- · Located directly across Highway 50 from major retail, hotels, restaurants, and other retail support services
- Highly visible in prairie-style, rolling grassy hills topography
- Close proximity to future Folsom Ranch Town Center

### Folsom Corporate Center West:

- Four separate parcels off the Prairie City Road exit with freeway visibility to Highway 50
- Oak tree studded hills, ponds, and creeks which create a tranquil and unmatched campus setting
- Close adjacency to Intel's ±1.3 million square foot R&D campus with ±6,000 employees
- Combined parcels can accomodate an office campus of approximately 1,000,000 square feet