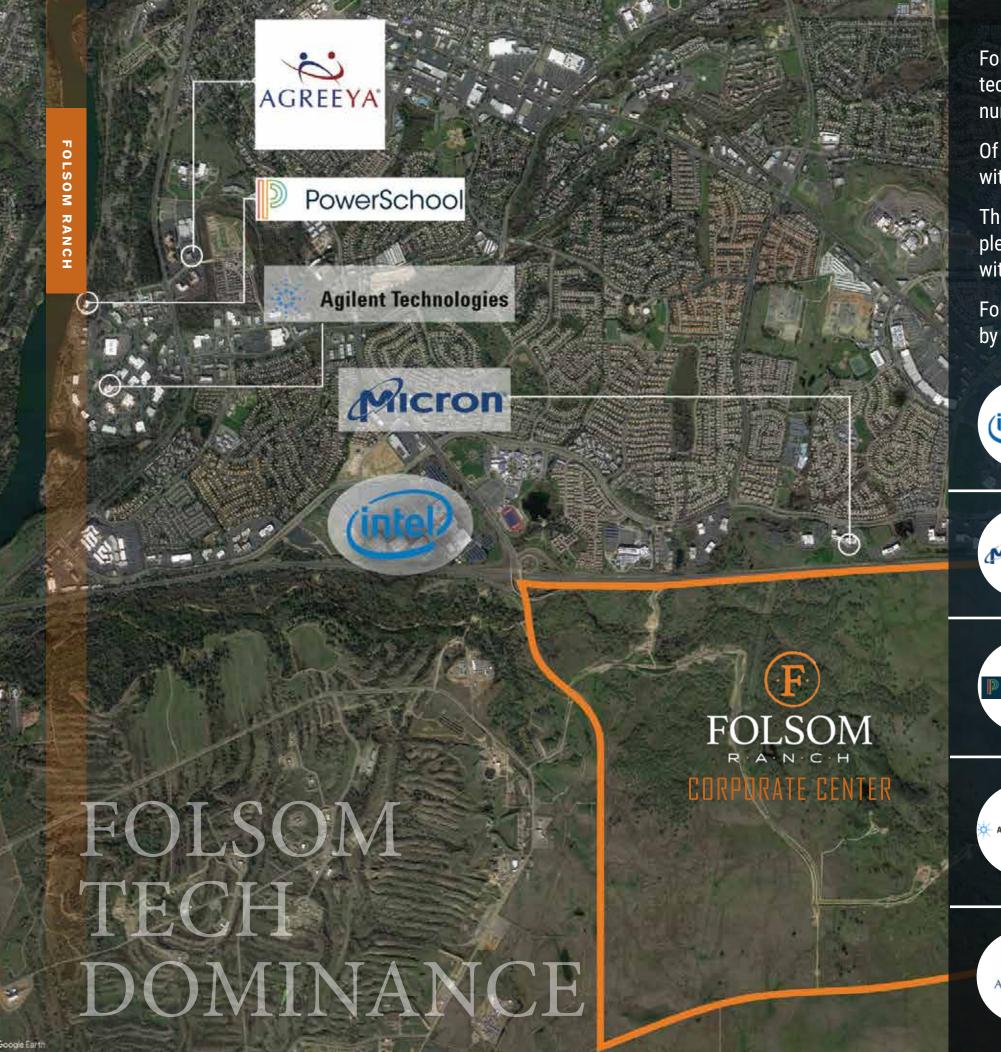

proximity to incredible amenities in city of Folsom...

Folsom-based companies played a prominent role on a list of top 25 technology companies in the Greater Sacramento Area ranked by the number of employees in The Sacramento Business Journal.

Of the top 25 technology companies in the region, Folsom leads the list with 5 companies.

These five Folsom companies have employees in excess of 7,100 people. The Highway 50 Corridor is the Technology Corridor of the region with eight companies and more than 8,300 employees.

Folsom companies making the Top 25 Technology Companies (ranked by employees) list are:

**Intel Corporation** 

Established: 1988 Employees: 6,000

**Micron Technology** 

Established: 1978 Employees: 425

**PowerSchool Group** 

Established: 1977 Employees: 25

**Agilent Technologies** 

Established: 1999 Employees: 170

AgreeYa Solutions Inc.

Established: 1999 Employees: 110