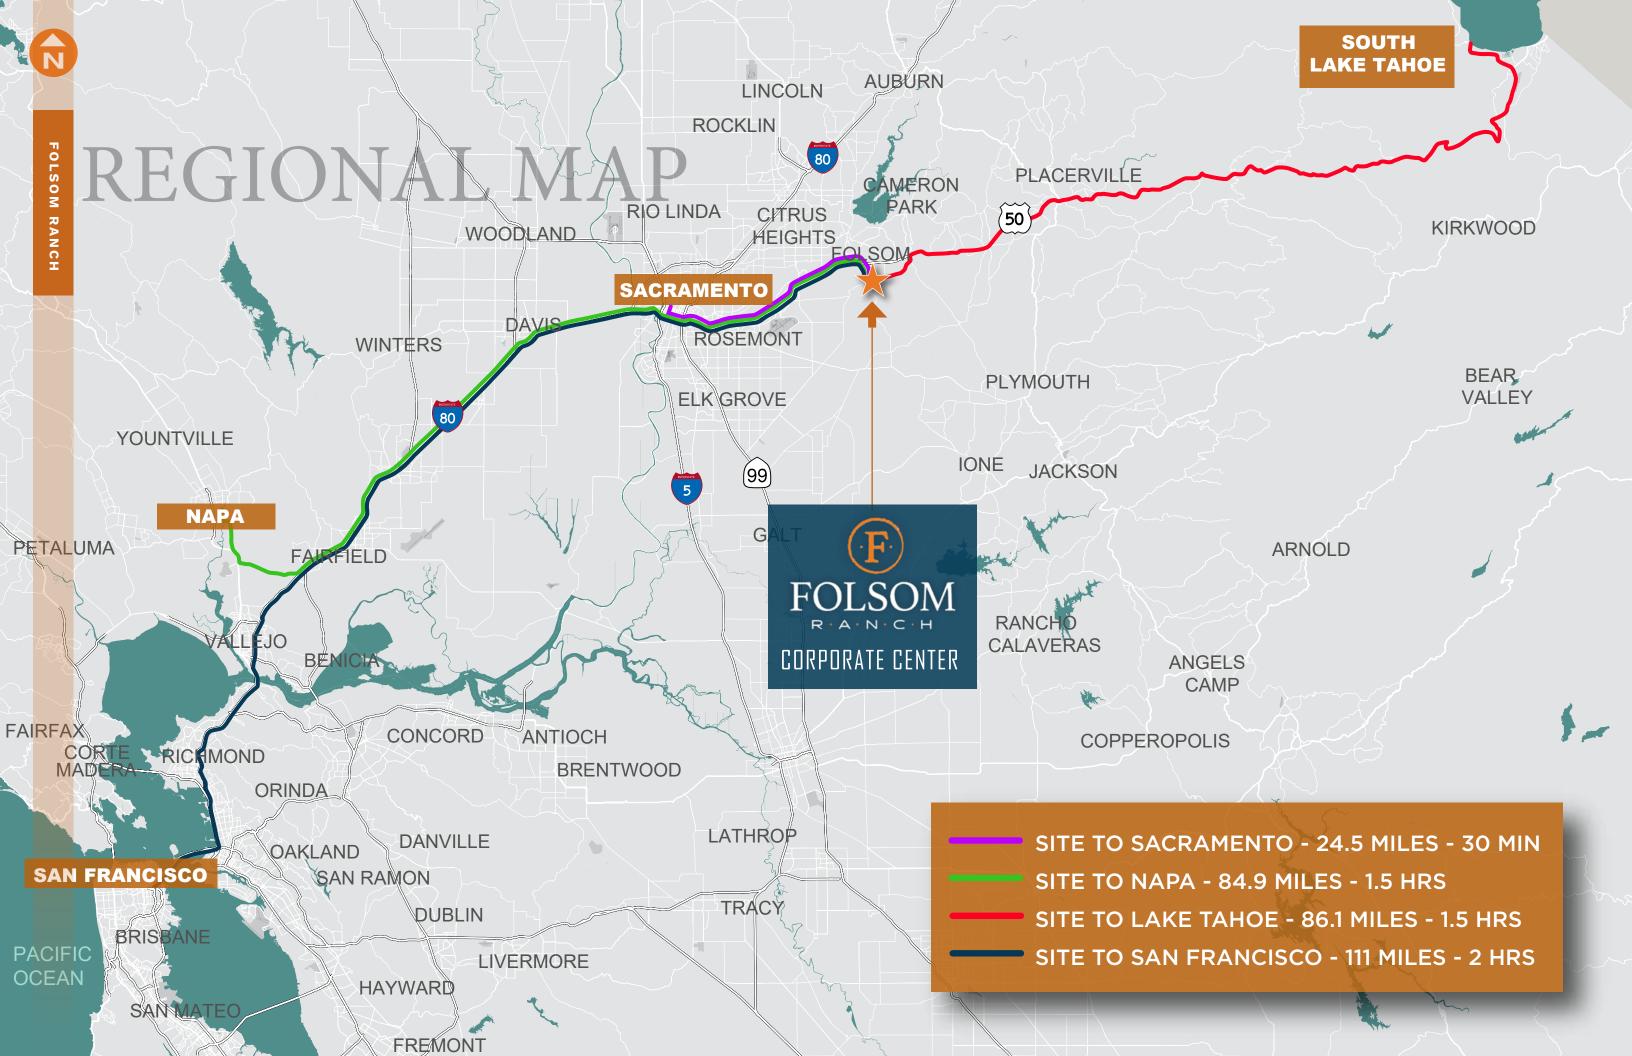

Life Time Athletic Folsom 5 min / 2 Miles

El Dorado Hills Town Center > 6 min / 3.5 Miles

Palladio (Outdoor Lifestyle Mall)
> 4 min / 1.2 Miles

Folsom Lake College 5 min / 2 Miles

Historic Downtown Folsom > 10 min / 4.9 Miles

Folsom Lake > 14 min / 12 Miles

Lake Tahoe > 1 hour / 60 Miles