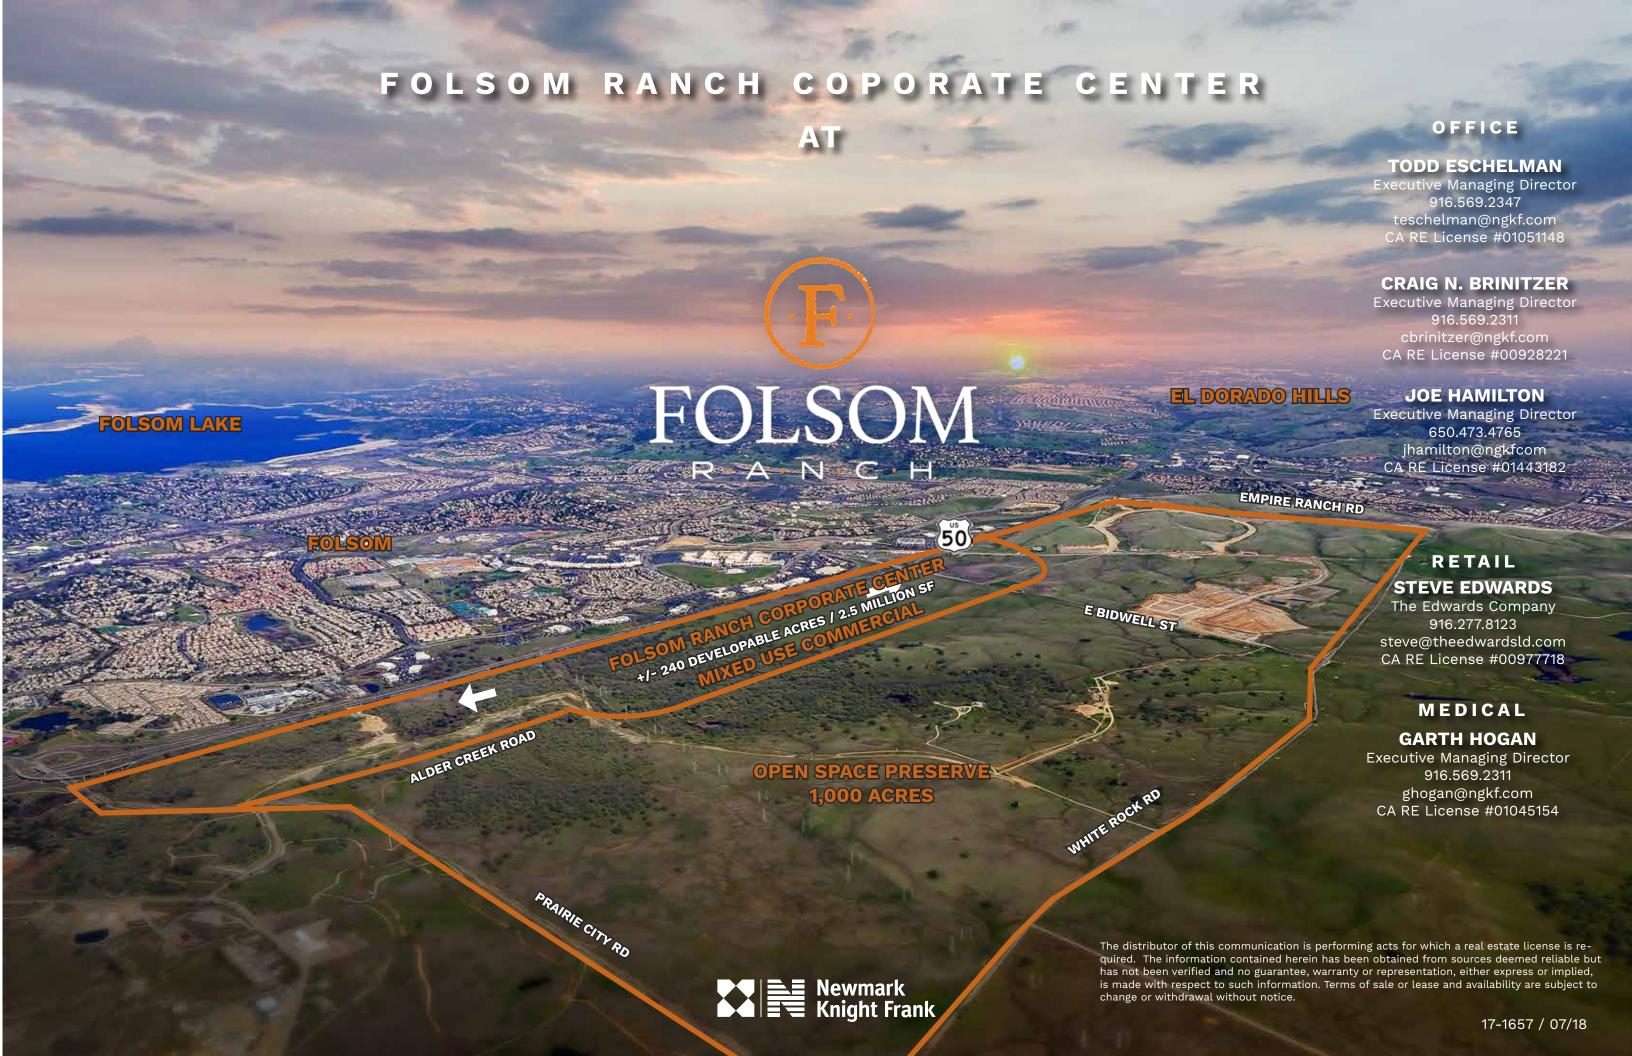

### FOLSOM RANCH CORPORATE CENTER

- 240 Acres of freeway visible developable land
- 2.5 million square feet of mixed-used commercial space
- 2 miles of freeway frontage
- Immediate access to Hwy 50 at the East Bidwell Street or Praire City Road Interchanges
- Flexible zoning: office or medical campuses, hotels, retail, and multi family
- Town Center designed in center of Folsom Ranch providing a vibrant village core

## CORPORATE CENTER

Folsom Ranch Corporate Center is one of the Sacramento Region's crown jewel commercial development opportunities. This ±240 acre site has 2 miles of freeway frontage on the south side of Highway 50, which can accommodate approximately ±2.5 million square feet of mixed-use commercial space.

This exceptionally well-located land is bordered by two major interchanges – East Bidwell to the east and Prairie City Road to the west and offers a multitude of mixed-use scenarios including:

- Office - Senior Housing

### Folsom Corporate Center East:

- Two large parcels off the East Bidwell exit comprised of approximately ±50 and ±100 acres, respectively
- · Located directly across Highway 50 from major retail, hotels, restaurants, and other retail support services
- Highly visible in prairie-style, rolling grassy hills topography
- Close proximity to future Folsom Ranch Town Center

### Folsom Corporate Center West:

- Four separate parcels off the Prairie City Road exit with freeway visibility to Highway 50
- Oak tree studded hills, ponds, and creeks which create a tranquil and unmatched campus setting
- Close adjacency to Intel's ±1.3 million square foot R&D campus with ±6,000 employees
- Combined parcels can accomodate an office campus of approximately 1,000,000 square feet