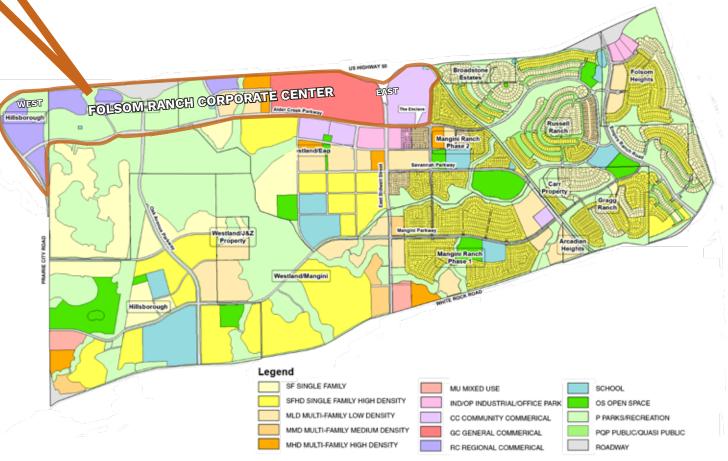

### FOLSOM RANCH CORPORATE CENTER

- 240 Acres of freeway visible developable land
- 2.5 million square feet of mixed-used commercial space
- 2 miles of freeway frontage
- Immediate access to Hwy 50 at the East Bidwell Street or Praire City Road Interchanges
- Flexible zoning: office or medical campuses, hotels, retail, and multi family
- Town Center designed in center of Folsom Ranch providing a vibrant village core

### FOLSOM RANCH DEVELOPMENT

- 2,500 acre master planned community
- 11,000 homes from entry level to executive housing
- 4 elementary schools, one middle school, and one high school
- 2 regional parks and 8 neighborhood parks -138 acres in total
- Located near Intel's 1.3 million R&D Campus
- Directly across fom Hwy 50 the Palladio 800,000 SF outdoor lifestyle mall
- 1,000 acres of oak tree studded open space

## CORPORATE CENTER

Folsom Ranch Corporate Center is one of the Sacramento Region's crown jewel commercial development opportunities. This ±240 acre site has 2 miles of freeway frontage on the south side of Highway 50, which can accommodate approximately ±2.5 million square feet of mixed-use commercial space.

This exceptionally well-located land is bordered by two major interchanges – East Bidwell to the east and Prairie City Road to the west and offers a multitude of mixed-use scenarios including:

- Office - Senior Housing

Medical
Retail
Hotel
Schools
Residential
Hotels

- Multifamily

Folsom Ranch Corporate Center is comprised of two distinct areas along the south side of Highway 50:

### Folsom Corporate Center East:

- Two large parcels off the East Bidwell exit comprised of approximately ±50 and ±100 acres, respectively
- · Located directly across Highway 50 from major retail, hotels, restaurants, and other retail support services
- Highly visible in prairie-style, rolling grassy hills topography
- Close proximity to future Folsom Ranch Town Center

### Folsom Corporate Center West:

- Four separate parcels off the Prairie City Road exit with freeway visibility to Highway 50
- Oak tree studded hills, ponds, and creeks which create a tranquil and unmatched campus setting
- Close adjacency to Intel's ±1.3 million square foot R&D campus with ±6,000 employees
- Combined parcels can accomodate an office campus of approximately 1,000,000 square feet