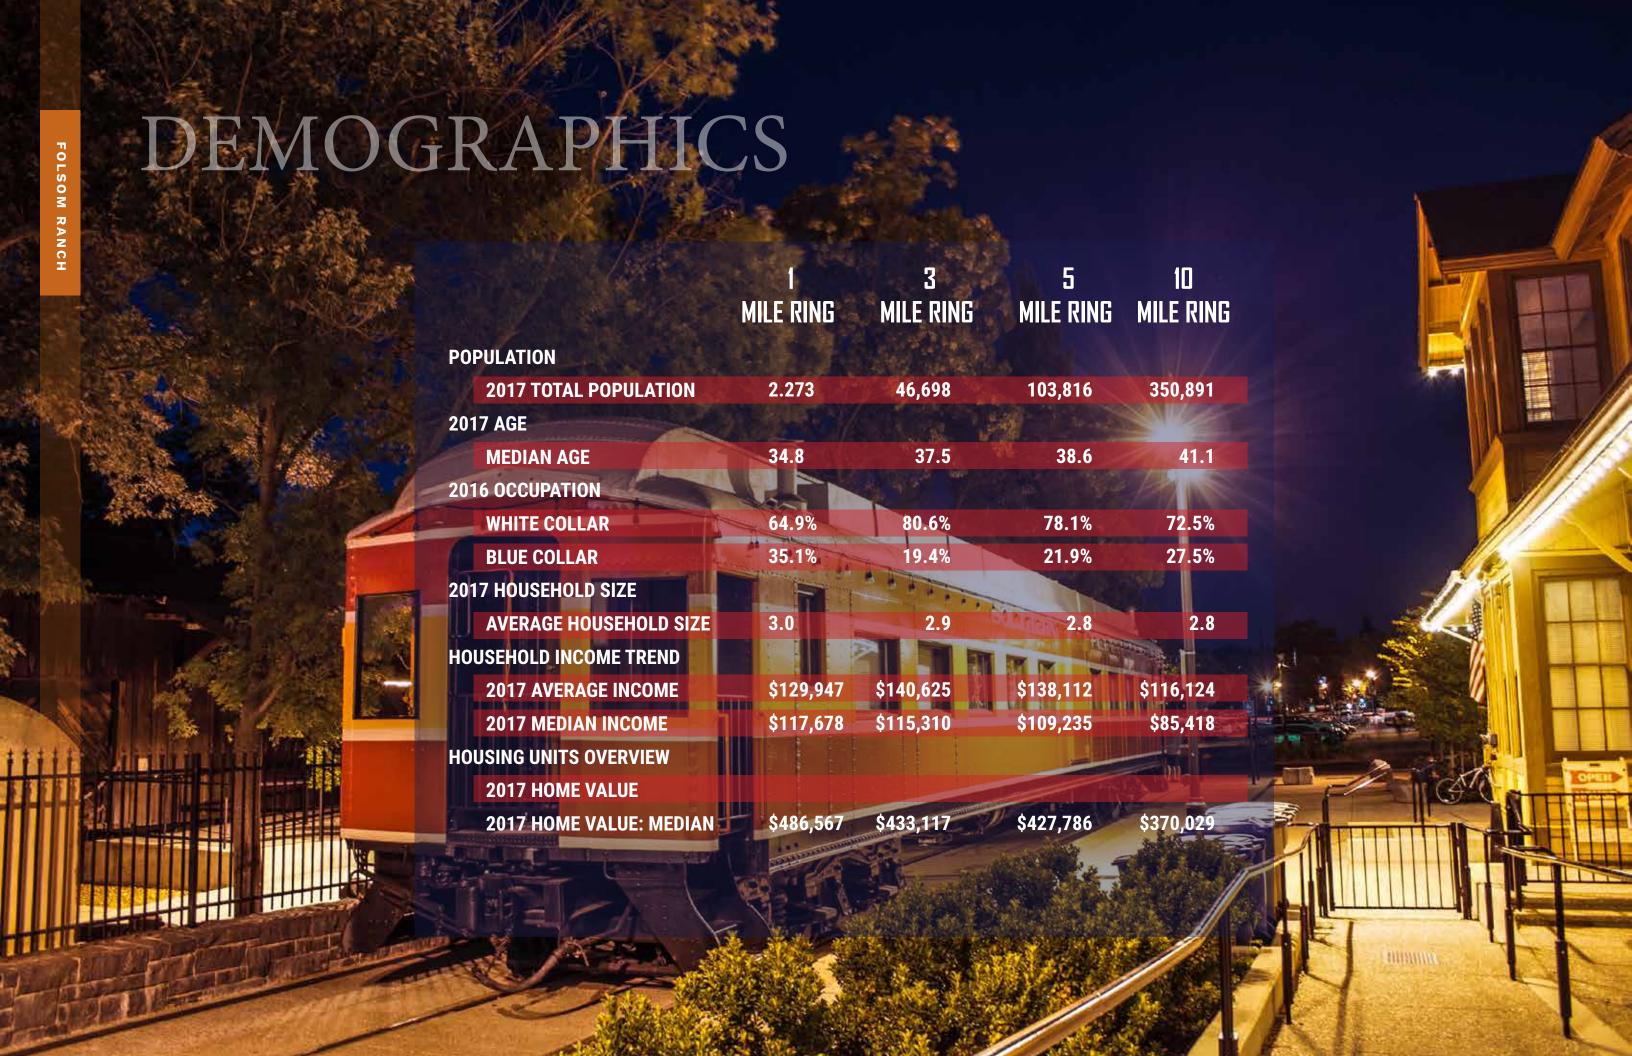

## FOLSOM CITY HIGHLIGHTS

78,585

**CURRENT POPULATION** 

2.4 MILLION (SACRAMENTO REGION)

\$117,678

MEDIAN HOUSEHOLD INCOME (HIGHEST IN SACRAMENTO REGION)

CITY OF FOLSOM UNEMPLOYMENT

SALES AND OFFICE OCCUPATIONS

51.5%

% OF TECH JOBS

95,000

**AVERAGE DAILY TRAFFIC** FRONTING PROPERTY

HIGHEST CONCENTRATION OF SOFTWARE JOBS IN GREATER SACRAMENTO REGION AND #1 IN THE CAPITAL REGION FOR PROFESSIONAL/TECHNICAL EMPLOYMENT PER CAPITA.

## **FOLSOM**

HAS NO UTILITY USER TAX. SMUD OFFERS THE LOW-EST UTILITY COST IN CALIFORNIA. 30% LESS THAN SURROUNDING AREAS.

19-64 YEARS OLD

**24%** YOUNGER THAN 18

FOLSOM IS IN ONE OF THE TOP 10 SUNNIEST METRO AREAS IN THE COUNTRY WITH 285 DAYS OF SUNSHINE PER YEAR.

HIGH SCHOOL GRADUATE OR HIGHER

BACHELOR DEGREE OR HIGHER

HOME OWNERSHIP RATE

**PARKS** 

46 DEVELOPED PARKS TOTALING 261 ACRES

MORE THAN 52 MILES OF PAVED TRAILS