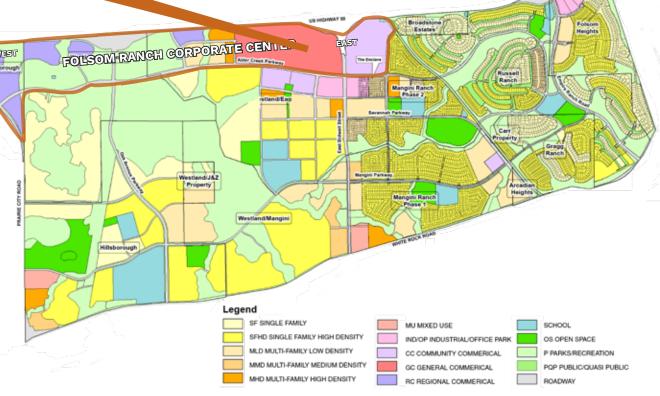

### FOLSOM RANCH CORPORATE CENTER

- 240 Acres of freeway visible developable land
- 2.5 million square feet of mixed-used commercial space
- 2 miles of freeway frontage
- Immediate access to Hwy 50 at the East Bidwell Street or Praire City Road Interchanges
- Flexible zoning: office or medical campuses, hotels, retail, and multi family
- Town Center designed in center of Folsom Ranch providing a vibrant village core

### FOLSOM RANCH DEVELOPMENT

- 2,500 acre master planned community
- 11,000 homes from entry level to executive housing
- 4 elementary schools, one middle school, and one high school
- 2 regional parks and 8 neighborhood parks -138 acres in total
- Located near Intel's 1.3 million R&D Campus
- Directly across fom Hwy 50 the Palladio 800,000 SF outdoor lifestyle mall
- 1,000 acres of oak tree studded open space

## CORPORATE CENTER

Folsom Ranch Corporate Center is one of the Sacramento Region's crown jewel commercial development opportunities. This ±240 acre site has 2 miles of freeway frontage on the south side of Highway 50, which can accommodate approximately ±2.5 million square feet of mixed-use commercial space.

Medical
Retail
Hotel
Schools
Residential
Hotels

- Multifamily

Folsom Ranch Corporate Center is comprised of two distinct areas along the south side of Highway 50:

### Folsom Corporate Center East:

- Two large parcels off the East Bidwell exit comprised of approximately ±50 and ±100 acres, respectively
- · Located directly across Highway 50 from major retail, hotels, restaurants, and other retail support services
- Highly visible in prairie-style, rolling grassy hills topography
- Close proximity to future Folsom Ranch Town Center

### Folsom Corporate Center West:

- Four separate parcels off the Prairie City Road exit with freeway visibility to Highway 50
- Oak tree studded hills, ponds, and creeks which create a tranquil and unmatched campus setting
- Close adjacency to Intel's ±1.3 million square foot R&D campus with ±6,000 employees
- Combined parcels can accomodate an office campus of approximately 1,000,000 square feet