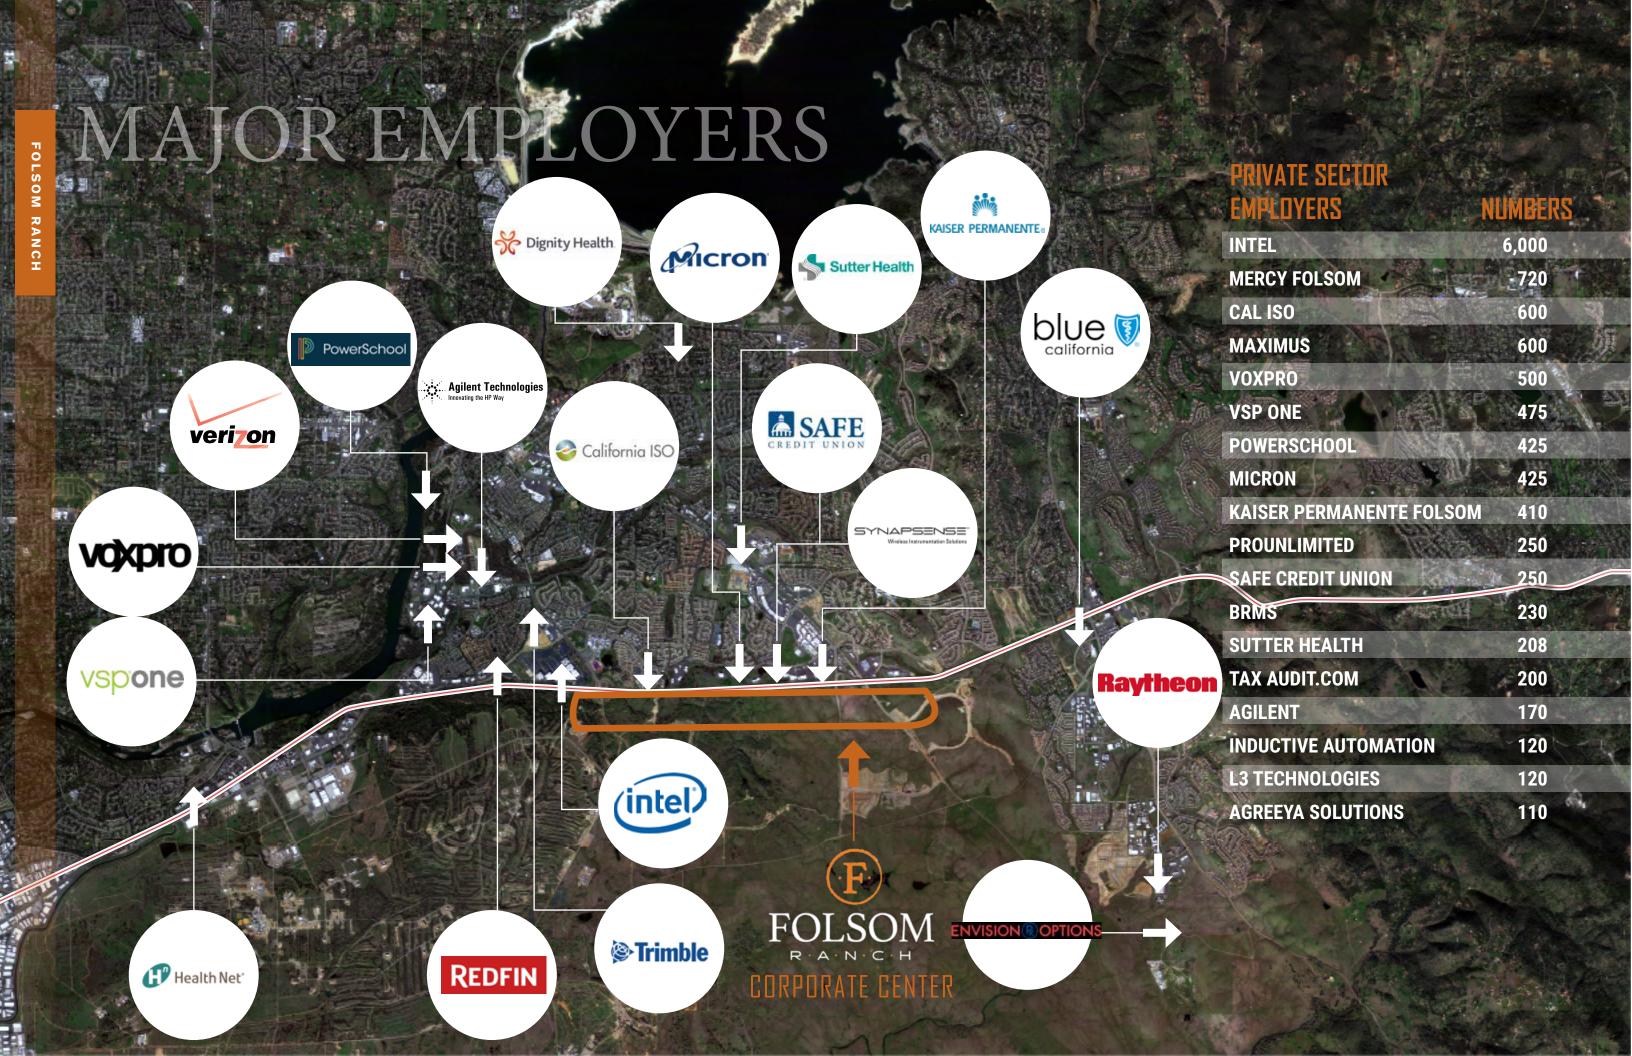

proximity to incredible amenities in city of Folsom...

Folsom-based companies played a prominent role on a list of top 25 technology companies in the Greater Sacramento Area ranked by the number of employees in The Sacramento Business Journal.

Of the top 25 technology companies in the region, Folsom leads the list with 5 companies.

These five Folsom companies have employees in excess of 7,100 people. The Highway 50 Corridor is the Technology Corridor of the region with eight companies and more than 8,300 employees.

Folsom companies making the Top 25 Technology Companies (ranked by employees) list are:

**Intel Corporation** 

Established: 1988 Employees: 6,000

**Micron Technology** 

Established: 1978 Employees: 425

**PowerSchool Group** 

Established: 1977 Employees: 25

**Agilent Technologies** 

Established: 1999 Employees: 170

AgreeYa Solutions Inc.

Established: 1999 Employees: 110