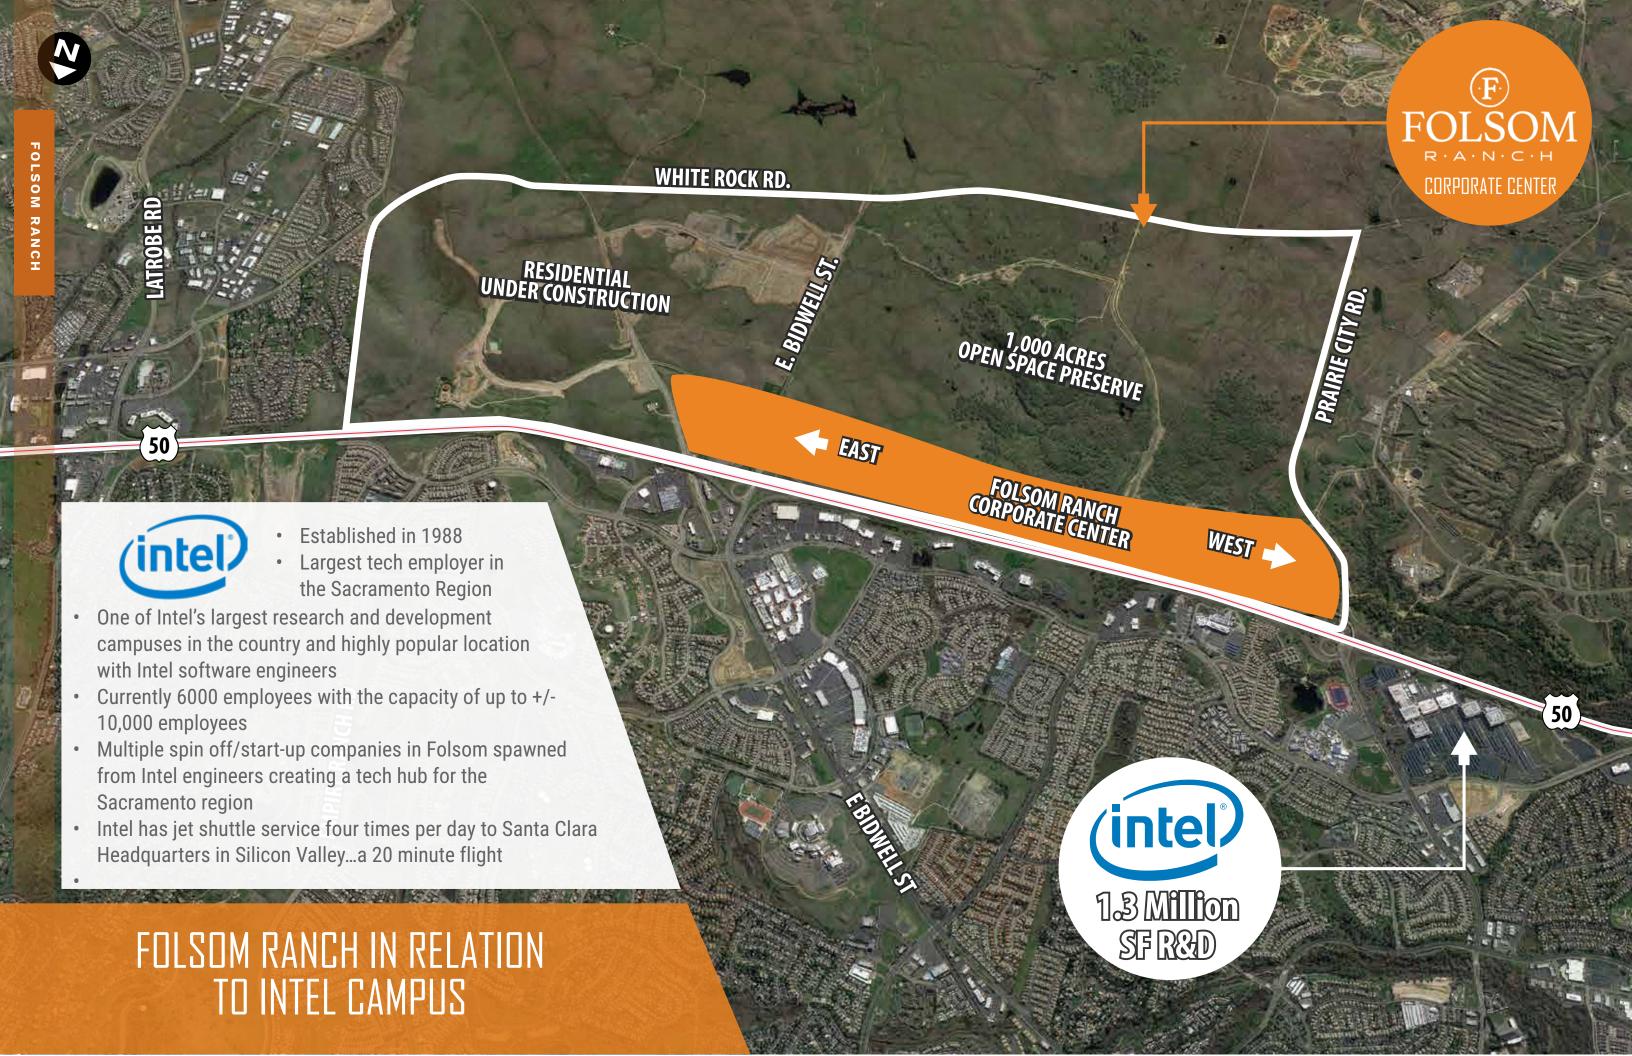

### Folsom Corporate Center West:

- Four separate parcels off the Prairie City Road exit with freeway visibility to Highway 50
- Oak tree studded hills, ponds, and creeks which create a tranquil and unmatched campus setting
- Close adjacency to Intel's ±1.3 million square foot R&D campus with ±6,000 employees
- Combined parcels can accomodate an office campus of approximately 1,000,000 square feet

proximity to incredible amenities in city of Folsom...

Folsom-based companies played a prominent role on a list of top 25 technology companies in the Greater Sacramento Area ranked by the number of employees in The Sacramento Business Journal.

Of the top 25 technology companies in the region, Folsom leads the list with 5 companies.

These five Folsom companies have employees in excess of 7,100 people. The Highway 50 Corridor is the Technology Corridor of the region with eight companies and more than 8,300 employees.

Folsom companies making the Top 25 Technology Companies (ranked by employees) list are:

**Intel Corporation** 

Established: 1988 Employees: 6,000

**Micron Technology** 

Established: 1978 Employees: 425

**PowerSchool Group** 