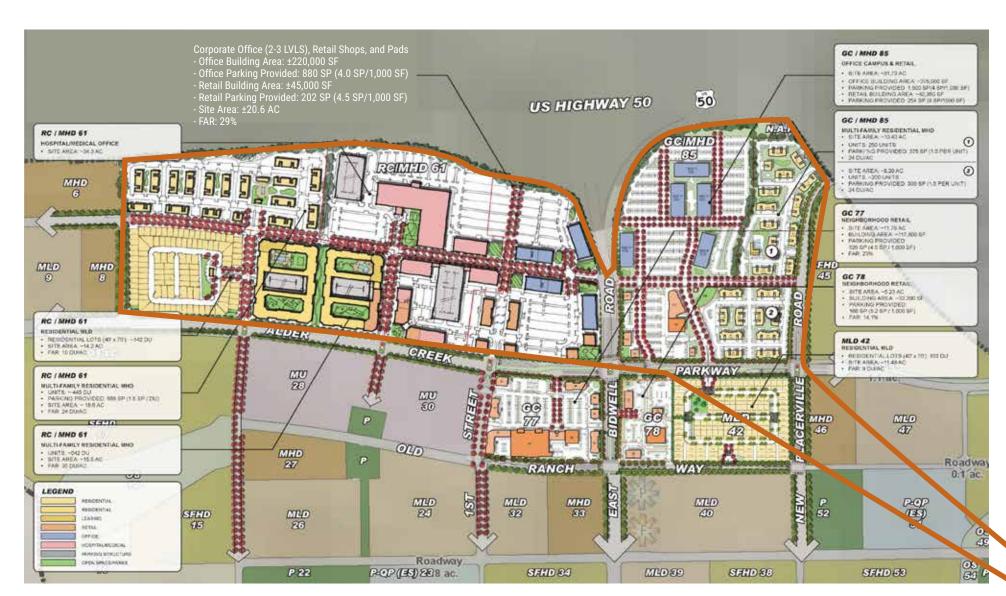

## FOLSOM RANCH WEST

- +/- 1,000,000 SF Office
- Unparalled Campus Setting

CORPORATE CAMPUS +/- 1 MILLION SF

## CONCEPTUAL DEVELOPMENT PLAN

- Office
- Retail
- Medical/Hospital
- Multi-Family