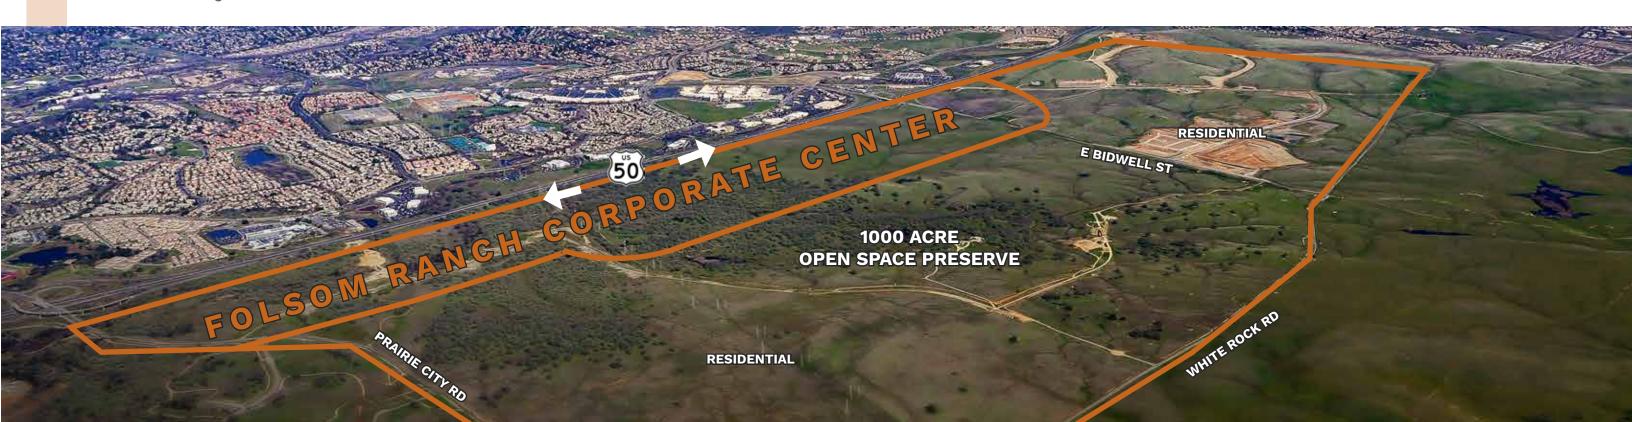

### FOLSOM RANCH DEVELOPMENT

- 2,500 acre master planned community
- 11,000 homes from entry level to executive housing
- 4 elementary schools, one middle school, and one high school
- 2 regional parks and 8 neighborhood parks -138 acres in total
- Located near Intel's 1.3 million R&D Campus
- Directly across fom Hwy 50 the Palladio 800,000 SF outdoor lifestyle mall
- 1,000 acres of oak tree studded open space

## CORPORATE CENTER

Folsom Ranch Corporate Center is one of the Sacramento Region's crown jewel commercial development opportunities. This ±240 acre site has 2 miles of freeway frontage on the south side of Highway 50, which can accommodate approximately ±2.5 million square feet of mixed-use commercial space.

### Folsom Corporate Center East:

- Two large parcels off the East Bidwell exit comprised of approximately ±50 and ±100 acres, respectively
- · Located directly across Highway 50 from major retail, hotels, restaurants, and other retail support services
- Highly visible in prairie-style, rolling grassy hills topography
- Close proximity to future Folsom Ranch Town Center

### Folsom Corporate Center West:

- Four separate parcels off the Prairie City Road exit with freeway visibility to Highway 50
- Oak tree studded hills, ponds, and creeks which create a tranquil and unmatched campus setting
- Close adjacency to Intel's ±1.3 million square foot R&D campus with ±6,000 employees
- Combined parcels can accomodate an office campus of approximately 1,000,000 square feet