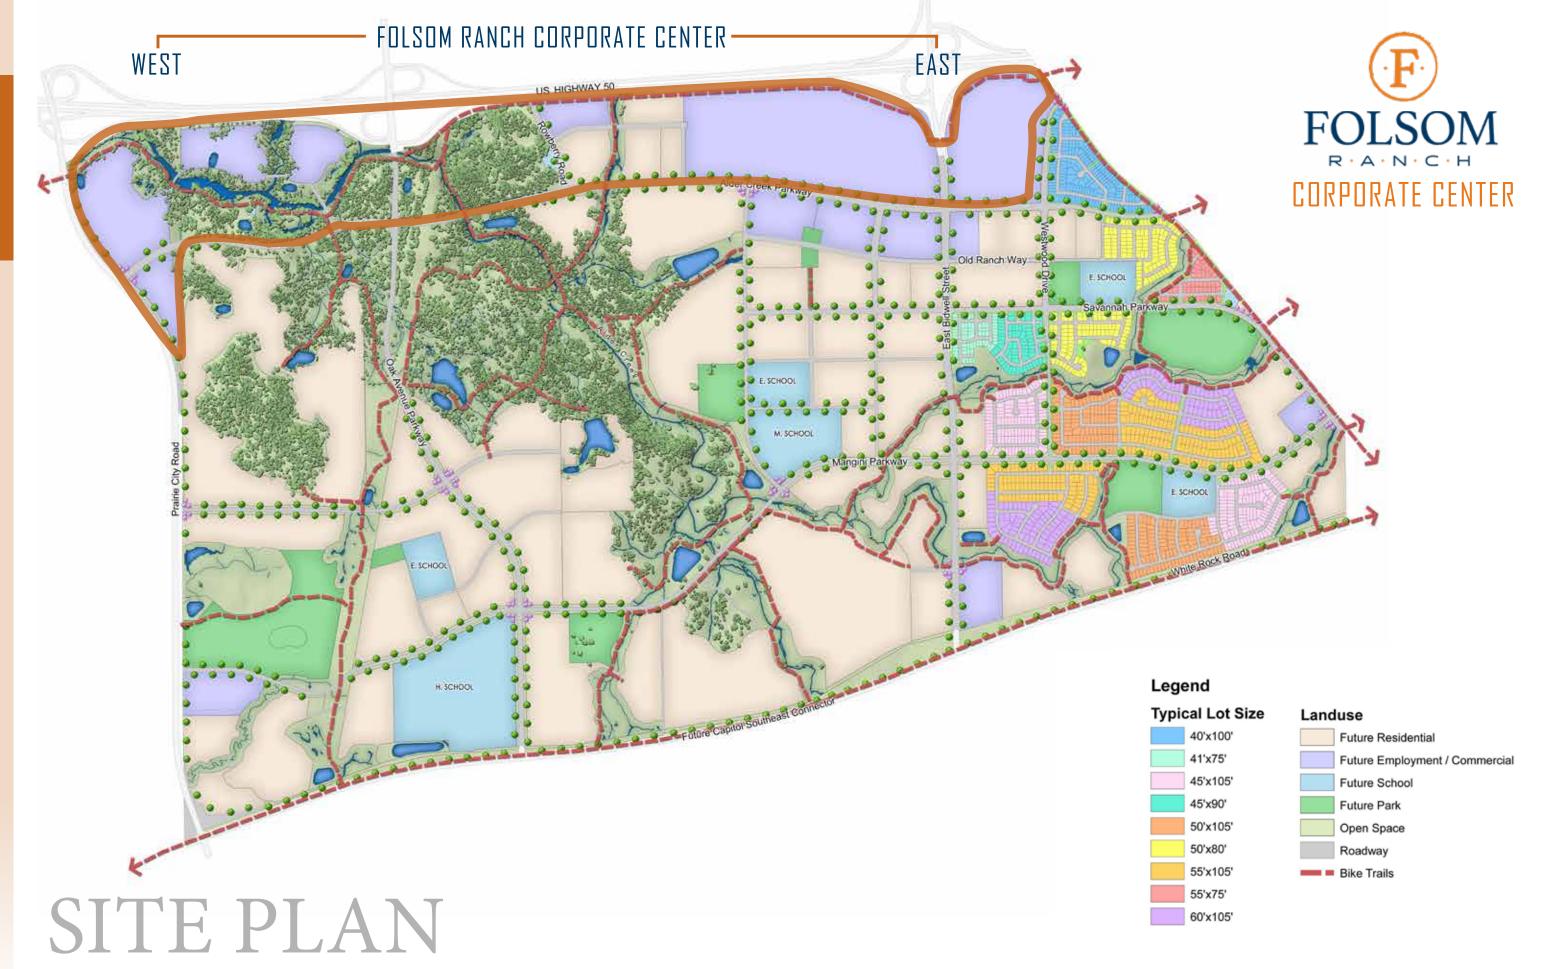

### FOLSOM RANCH DEVELOPMENT

- 2,500 acre master planned community
- 11,000 homes from entry level to executive housing
- 4 elementary schools, one middle school, and one high school
- 2 regional parks and 8 neighborhood parks -138 acres in total
- Located near Intel's 1.3 million R&D Campus
- Directly across fom Hwy 50 the Palladio 800,000 SF outdoor lifestyle mall
- 1,000 acres of oak tree studded open space

## CONCEPTUAL DEVELOPMENT PLAN

- Office
- Retail
- Medical/Hospital
- Multi-Family

## TOWN CENTER

- Vibrant Town Village in core of Folsom Ranch
- Shops, Retail
- Central Park Area