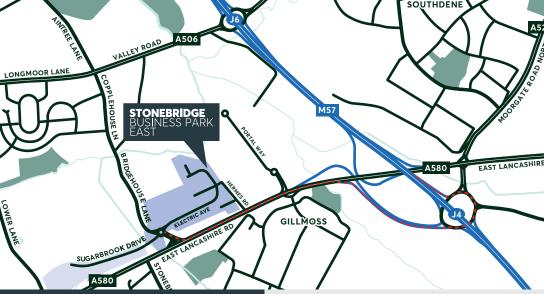

#### **LOCATION**

Stonebridge Business Park East is located on Electric Avenue with direct access to the East Lancashire Road (A580), only 1 mile from Junction 4 of M57.

# STONEBRIDGE BUSINESS PARK EAST

SUGARBROOK DRIVE, LIVERPOOL L11 0ED