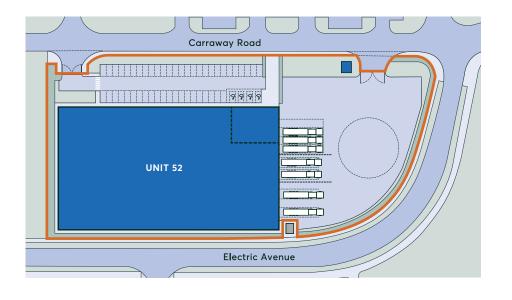

#### **ACCOMMODATION**

| UNIT 52                   | Sq.ft  | Sq.m  |  |
|---------------------------|--------|-------|--|
| First Floor accommodation | 2,820  | 262   |  |
| Total GIA                 | 51,897 | 4,821 |  |

#### **LOCATION**

Stonebridge Business Park East is located on Electric Avenue with direct access to the East Lancashire Road (A580), only 1 mile from Junction 4 of M57.