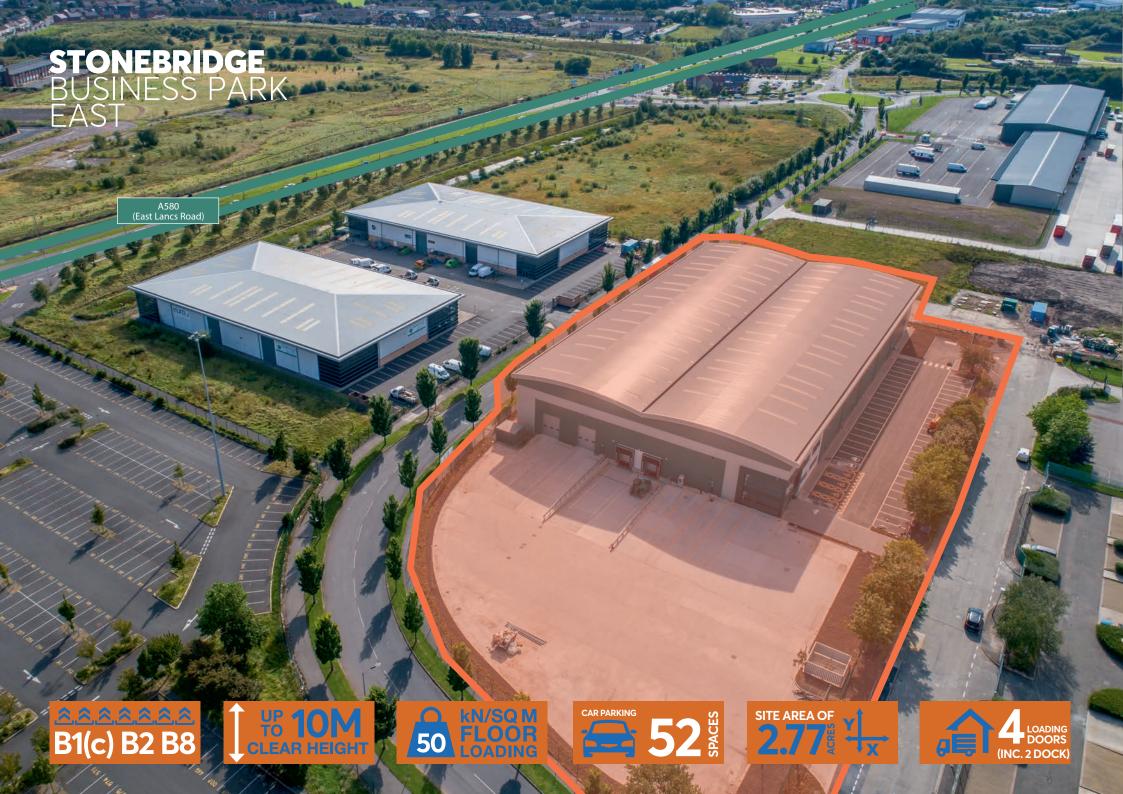

## STONEBRIDGE BUSINESS PARK EAST

stmodwenlogistics.co.uk

#### **SPECIFICATION:**

- 10M CLEAR HEIGHT TO UNDERSIDE OF HAUNCH
- 2 NO. DOCK LEVEL LOADING AND 2 NO. LEVEL ACCESS LOADING DOORS
- 280KVA 3 PHASE SUPPLY
- EPC A RATING TARGET
- 50 KN/M<sup>2</sup> FLOOR LOADING
- SELF-CONTAINED SECURE SITE WITH 2.4M PALADIN FENCING TO PERIMETER
- 52 DEDICATED CAR PARKING SPACES
- 2 ELECTRIC VEHICLE CHARGING POINTS
- LIFT TO FIRST FLOOR OFFICES
- INTERNAL CYCLE STAND

#### **ACCOMMODATION**

| UNIT 52                   | Sq.ft  | Sq.m  |  |
|---------------------------|--------|-------|--|
| First Floor accommodation | 2,820  | 262   |  |
| Total GIA                 | 51,897 | 4,821 |  |