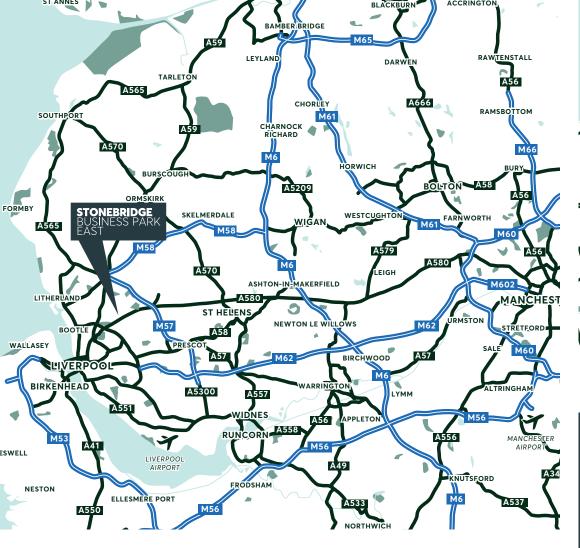

#### **LOCATION**

Stonebridge Business Park East is located on Electric Avenue with direct access to the East Lancashire Road (A580), only 1 mile from Junction 4 of M57.

#### **DISTANCES AND DRIVE TIME** from L11 0ED

(Source: AA)

| J4 M57                 | 1 mile     | 4 mins  |
|------------------------|------------|---------|
| J1 M58                 | 3.5 miles  | 8 mins  |
| J6 M62                 | 7 miles    | 9 mins  |
| Liverpool City Centre  | 5 miles    | 17 mins |
| Port of Liverpool      | 5.4 miles  | 18 mins |
| J23 M6                 | 11.5 miles | 20 mins |
| Warrington             | 17 miles   | 29 mins |
| Manchester City Centre | 29 miles   | 47 mins |
|                        |            |         |