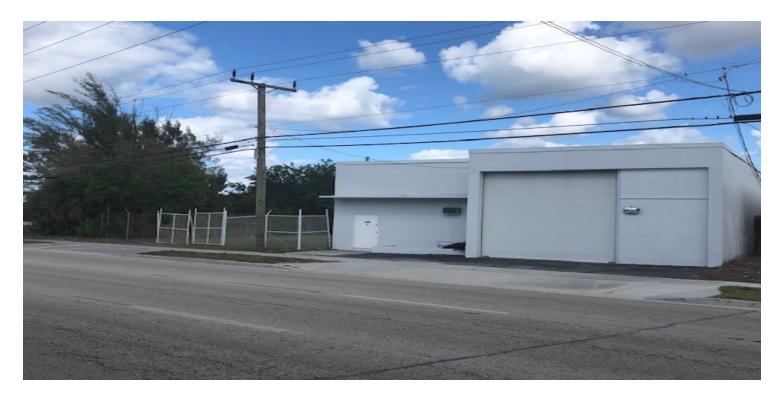

#### **PROPERTY OVERVIEW**

6,281 square foot freestanding warehouse building located on S. Dixie Highway just north of Cypress Creek Road. Property features 2 14' X 14' roll up overhead doors, 16' foot clear ceiling heights and a light storage mezzanine above office area. Property also has a fenced outside yard area comprising 6,700 SF that can be used for additional parking or outside storage.

### PROPERTY HIGHLIGHTS

- Ideal Owner/User warehouse
- Quick and easy access to I-95 and the Florida Turnpike
- Flexible B-4 Zoning (multiple uses permitted)
- 25% office/75% warehouse configuration with two bathrooms
- Extra land available for parking or outside storage
- Light storage mezzanine located above office area
- Well-maintained and in move in condition