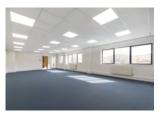

## **DESCRIPTION**

- 6.1 metres to eaves
- 35 kN/m² warehouse floor loading capacity
- Loading door
- LED lighting
- Brick and glazed office elevations
- · Fitted offices at first floor ability to increase at ground floor level
- Excellent natural light