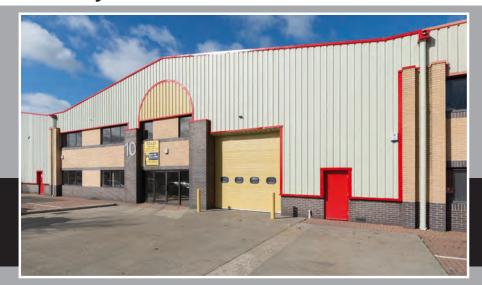

## **DESCRIPTION**

- 6.1 metres to eaves
- 35 kN/m² warehouse floor loading capacity
- Loading door
- LED lighting
- Brick and glazed office elevations
- · Fitted offices at first floor ability to increase at ground floor level
- Excellent natural light