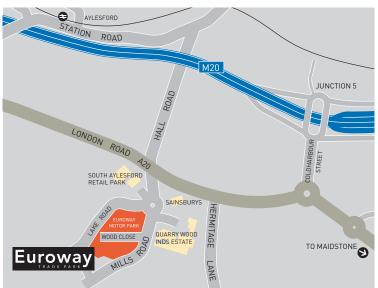

# **JUNCTION 5 M20**

WOOD CLOSE, MILLS ROAD QUARRY WOOD, AYLESFORD MAIDSTONE, KENT. ME20 7UB

#### LOCATION

Refurbished warehouse / trade counter unit located adjacent to Euroway Motor Park on the Quarry Wood Industrial Estate approximately one mile from Junction 5 of the M20.