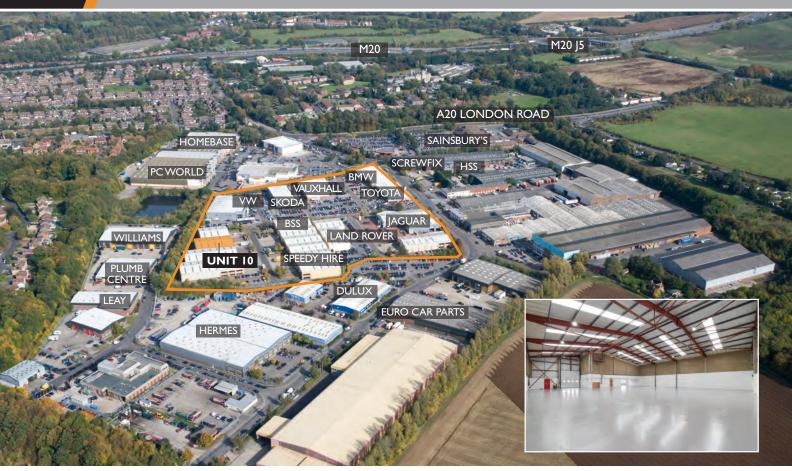

# **JUNCTION 5 M20**

WOOD CLOSE, MILLS ROAD QUARRY WOOD, AYLESFORD MAIDSTONE, KENT. ME20 7UB

# ADJACENT TO THE ESTABLISHED EUROWAY MOTOR PARK

REFURBISHED MODERN
WAREHOUSE / TRADE
COUNTER UNIT
TO LET

8,940 sq ft (830.54 sq m)

Ivan Scott I.Scott@glenny.co.uk

Andrew Hughes A.Hughes@glenny.co.uk

WOOD CLOSE, MILLS ROAD QUARRY WOOD, AYLESFORD MAIDSTONE, KENT. ME20 7UB

#### LOCATION

Refurbished warehouse / trade counter unit located adjacent to Euroway Motor Park on the Quarry Wood Industrial Estate approximately one mile from Junction 5 of the M20.