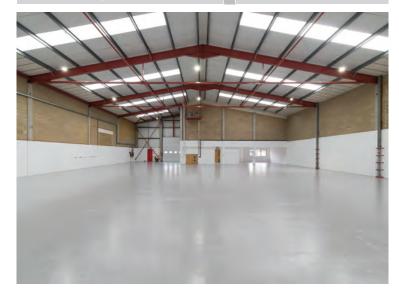

## **DESCRIPTION**

- 6.1 metres to eaves
- 35 kN/m² warehouse floor loading capacity
- Loading door
- LED lighting
- Brick and glazed office elevations
- · Fitted offices at first floor ability to increase at ground floor level
- Excellent natural light