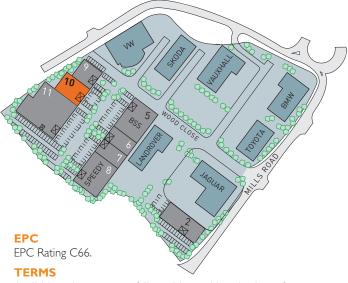

# **JUNCTION 5 M20**

WOOD CLOSE, MILLS ROAD QUARRY WOOD, AYLESFORD MAIDSTONE, KENT. ME20 7UB

#### LOCATION

Refurbished warehouse / trade counter unit located adjacent to Euroway Motor Park on the Quarry Wood Industrial Estate approximately one mile from Junction 5 of the M20.