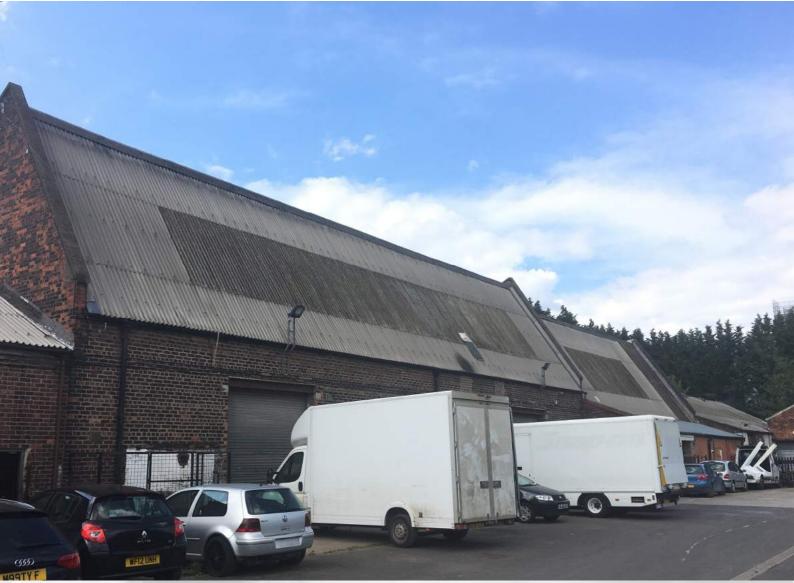

### DESCRIPTION

The property comprises two warehouse units which are currently interconnected but can easily be separated again to provide two self contained units. The units have brick elevations with pitched steel sheet roofing and an eaves height of approx. 5m.

### ACCOMMODATION

The property has been measured on a gross internal basis in accordance with the RICS Property Measurement 1<sup>st</sup> Edition the areas are as follows:

| Unit J | 3,928 sq ft |
|--------|-------------|
| Unit K | 2,452 sq ft |
| Total  | 6.380 sq ft |