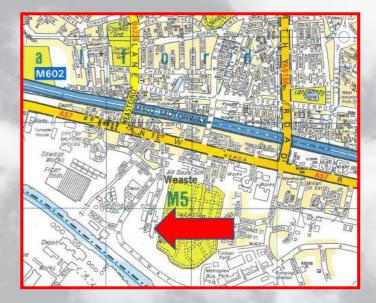

### LOCATION

The units are located on Modewheel Industrial Estate at the end of Modewheel Road South in Salford, Greater Manchester. Junction 3 of the M602 motorway is approx. 1 mile north east. Salford Quays is approx. 1/2 mile to the south. Manchester City Centre is approx. 3 miles to the east.