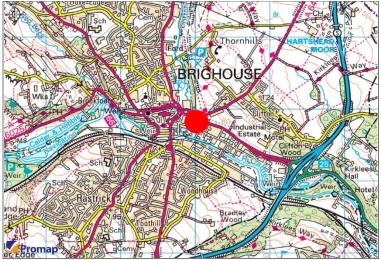

### LOCATION

The offices are located close to Brighouse town centre and are approached from Armytage Road. They are within 1 mile of the M62 and  $\frac{1}{2}$  a mile from Brighouse train station.

Local amenities are close by.