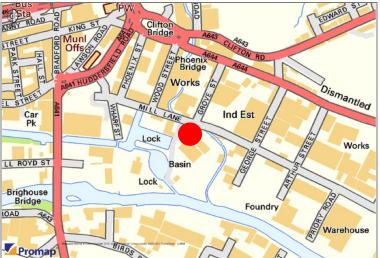

### LOCATION

The offices are located close to Brighouse town centre and are approached from Armytage Road. They are within 1 mile of the M62 and  $\frac{1}{2}$  a mile from Brighouse train station.

Local amenities are close by.