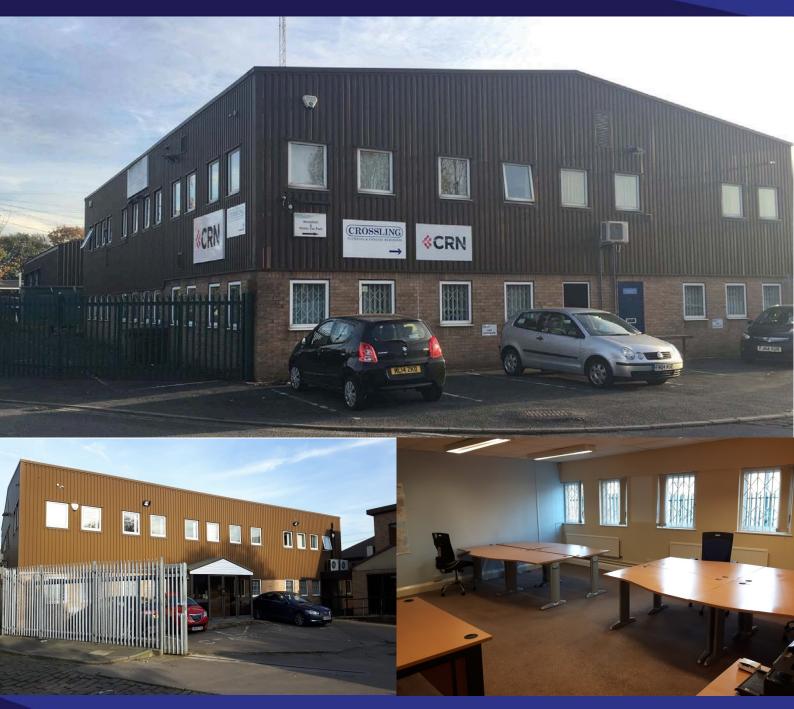

#### DESCRIPTION

Dale House is a modern two storey part brick part profile metal sheet clad office building.

The available accommodation comprises the ground floor which benefits from perimeter trunking, suspended ceilings, carpets throughout and central heating.

The accommodation has the benefit of 12 car parking spaces within a secure carpark.