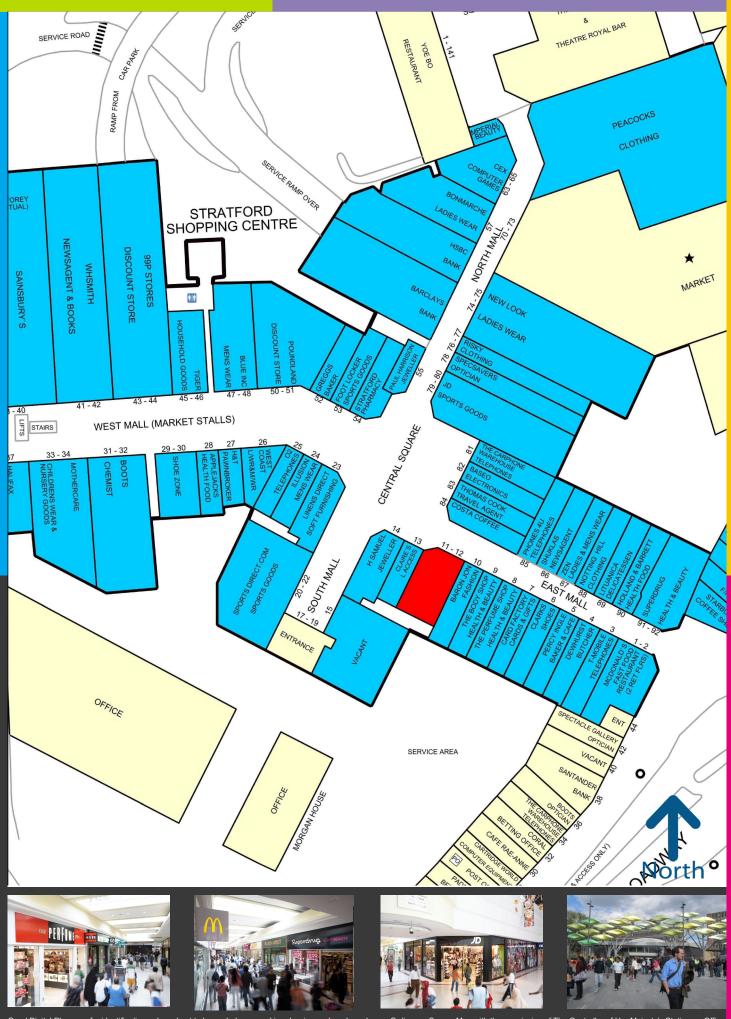

## UNIT 11/12

The Stratford Shopping Centre forms the focus of shopping within the town centre, with an average footfall well in excess of 400,000 per week.

Multiple retailers present include NEW LOOK, SAINSBURY'S, JD SPORTS, WH SMITH, BOOTS and PEACOCKS. The unit occupies a prime location close to COSTA COFFEE, CLAIRE'S ACCESSORIES and THE BODY SHOP.

PHILIPPE MICHEAL philippe.micheal@gcw.co.uk 020 7647 4815

www.stratfordshopping.co.uk

Goad Digital Plans are for identification only and not to be scaled as a working drawing and are based upon Ordinancy Survey Map with the permission of The Controller of Her Majesty's Stationary Office © Crown Copyright 39954X. No part of this plan may be entered into a electronic retrieval system without prior consent of the publisher. Experian, Goad House, Salibury Square, Hatfield, Hertfordshire AL9 5BJ Tel: 01707 636901 Fax: 01707 636907.