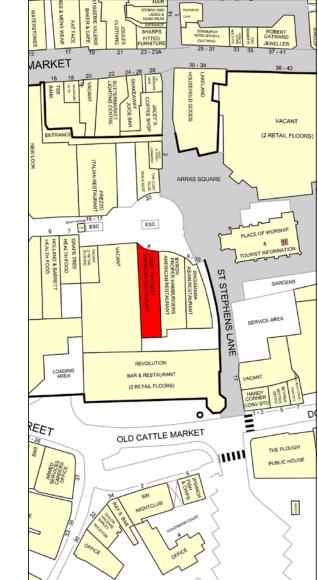

# Location

Located in the heart of Ipswich city centre within the Buttermarket Shopping Centre, which hosts a number of national leisure operators and is anchored by a 14 screen Empire cinema as well as national retailers.

Buttermarket Shopping Centre is a popular destination point and hosts a number of restaurant and leisure brands including Wagamama, Prezzo, Byron, Cozy Club and Revolution.