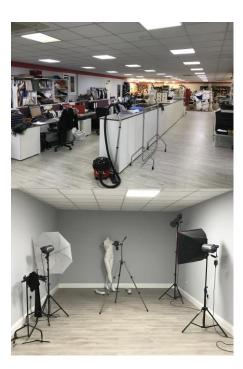

## **Description**

The property forms part of a terrace of 4 units of steel portal frame with elevations in part brick and part profile cladding with steel profile cladding to the roof. There is a good sized forecourt car parking and loading area. The property has been extensively fitted out to include mezzanine showroom and office areas together with ground floor and mezzanine storage areas.

#### Floor Areas

Floor areas are gross internal and approximate only

|                                                          | Sq ft  | Sq m     |
|----------------------------------------------------------|--------|----------|
| Ground floor warehouse (Including offices 1,790 sq. ft.) | 9,177  | 852.50   |
| Mezzanine storage & photography suite                    | 3,098  | 287.83   |
| Mezzanine offices & showroom                             | 6,413  | 595.75   |
| Total                                                    | 18,688 | 1,736.08 |