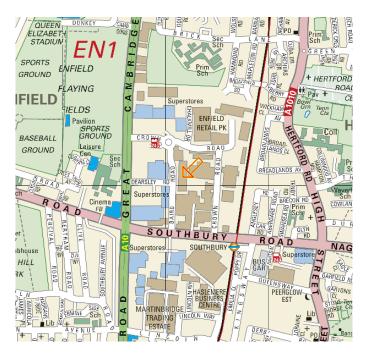

#### Location

The property is situated in the popular A10 Great Cambridge Road area on the east side of Baird Road in close proximity to Enfield Retail Park with many multiple retailers. The A10 provides ease of access to Jct 25 of the M25 to the north and A406 North Circular Road to the south. Transport links are good with Southbury overground station being close by providing frequent service to London Liverpool Street. Numerous bus routes also serve the area.