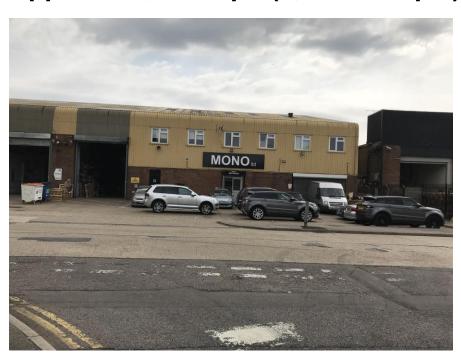

# **Unit 4 Baird Road Enfield EN1 1SJ**

- Adjacent to Enfield Retail Park which includes M&S Foods, Costa, Halfords, Aldi & Subway amongst others. Other major operators in the immediate vicinity include B&Q & Sainsbury's
- Extensive showroom & offices finished to a good standard including comfort cooling
- Roller shutter access
- 3 Phase power & gas supply
- Forecourt parking & loading

## **Description**

The property forms part of a terrace of 4 units of steel portal frame with elevations in part brick and part profile cladding with steel profile cladding to the roof. There is a good sized forecourt car parking and loading area. The property has been extensively fitted out to include mezzanine showroom and office areas together with ground floor and mezzanine storage areas.