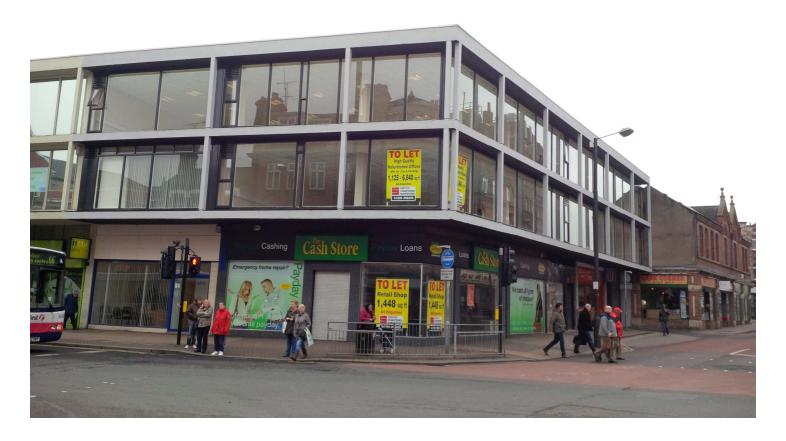

## 65 Hallgate, Doncaster, DN1 3PB

From 1,125 sq ft to 6,840 sq ft Rent : from £7.50 psf

- High Qualify Refurbished Offices
- Flexible Terms
- Prominent Town Centre Position
- Fully Carpeted
- Fully Air Conditioned
- Car Parking

#### **LOCATION**

Doncaster has a resident population of approximately 300,000 and is situated in South Yorkshire approximately 16 miles north of Sheffield and 25 miles south of Leeds.

The premises are located in a prominent town centre position at the junction of Hallgate and Cleveland Street in an area popular with estate agents, solicitors, restaurants, bars and other retail users. Other notable occupiers nearby include: NHS, William Hill, The Danum Hotel, Your Move and William H Brown

#### **DESCRIPTION**

Superb high quality fully refurbished offices with air conditioning arranged on first and second floors. The accommodation is arranged in a predominantly open plan layout with private meeting rooms, toilets and kitchenettes on each floor. The offices are fully carpeted and have the benefit of suspended ceilings with integral lighting.

The premises are available as a whole or the accommodation can be divided to create 4 separate units providing accommodation from 1,125 sq ft to 6,840 sq ft.

To the rear of the building is a car park with parking for approximately 5 vehicles.