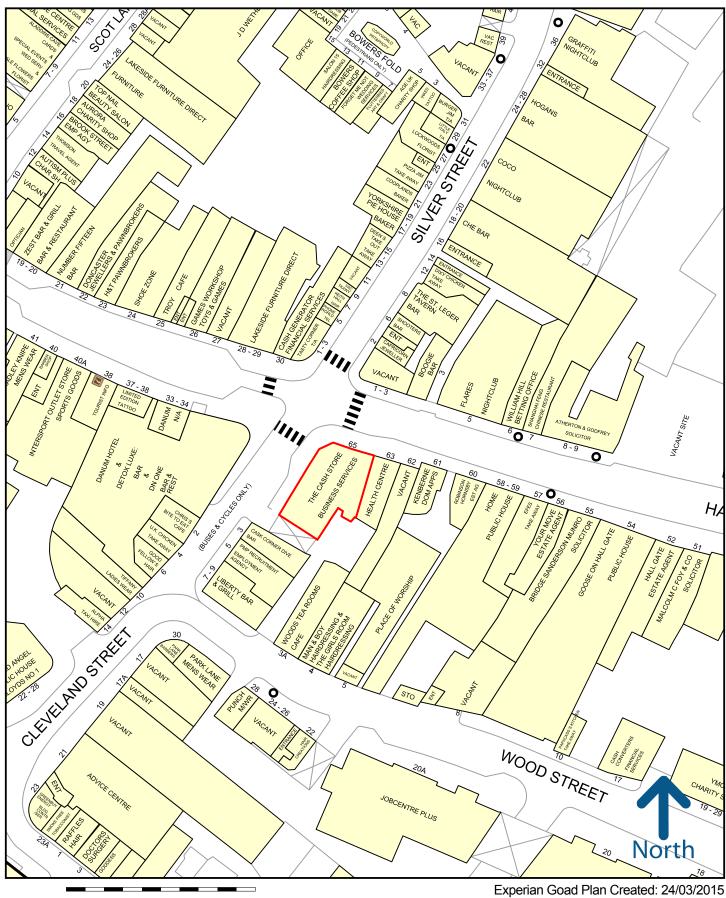

#### **LOCATION**

Doncaster has a resident population of approximately 300,000 and is situated in South Yorkshire approximately 16 miles north of Sheffield and 25 miles south of Leeds.

The premises are located in a prominent town centre position at the junction of Hallgate and Cleveland Street in an area popular with estate agents, solicitors, restaurants, bars and other retail users. Other notable occupiers nearby include: NHS, William Hill, The Danum Hotel, Your Move and William H Brown