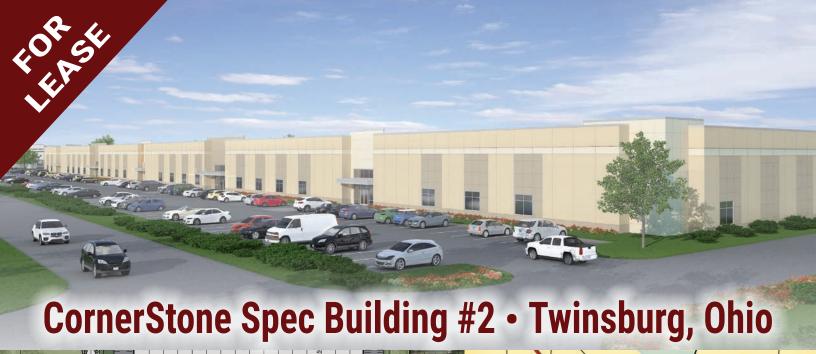

- 180,000 sq. ft. remains available for lease
- 32-foot clear ceiling height
- 70 docks (10' x 9' dock doors)
- 2 drive-in doors
- ESFR sprinklers
- Power: 480v, 600amp, 3-phase
- T5 lighting
- Truck court for ample truck storage
- Office to suit

- Construction progress as of 4Q18
- 200+ parking spaces
- 1.2 miles from I-480

LEASE RATE: \$5.50/SF NNN Warehouse; \$10.50/SF NNN Office

**EXCLUSIVE** AGENT:

TERRY COYNE, SIOR, CCIM 216.453.3001 tcoyne@ngkf.com Licensed Real Estate Salesperson

ngkf.com/cleveland



Procuring broker shall only be entitled to a commission, calculated in accordance with the rates approved by our principal only if such procuring broker executes a brokerage agreement acceptable to us and our principal and the conditions as set forth in the brokerage agreemen