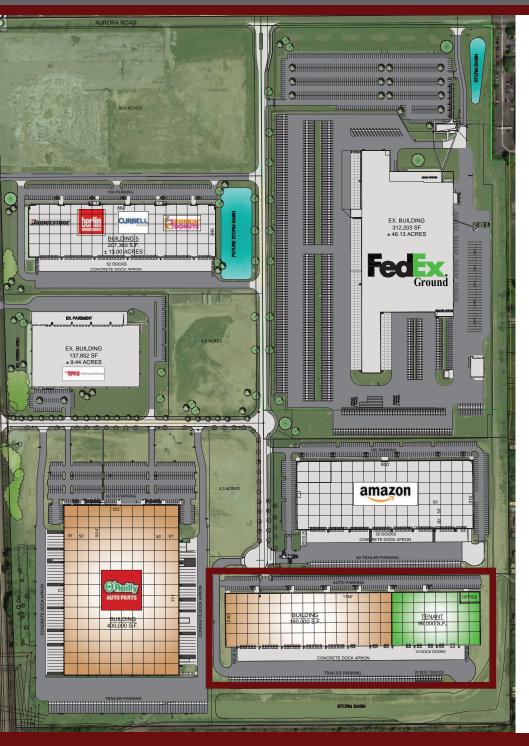

## ADDITIONAL NEW CONSTRUCTION HAS BEGUN AT CORNERSTONE BUSINESS PARK

is a multi-tenant,
speculative, 167-acre
industrial park
located on the southeast
side of Cleveland, Ohio.

Built on the former
Chrysler Stamping Plant
location, there are building
and land opportunities for
both growing companies
that need more space,
as well as established
businesses with
custom needs.