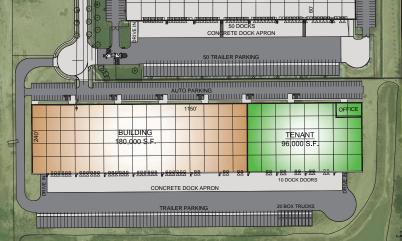

- 180,000 sq. ft. remains available for lease
- 32-foot clear ceiling height
- 70 docks (10' x 9' dock doors)
- 2 drive-in doors
- ESFR sprinklers
- Power: 480v, 600amp, 3-phase
- T5 lighting
- Truck court for ample truck storage
- Office to suit

- Construction progress as of 4Q18
- 200+ parking spaces
- 1.2 miles from I-480

LEASE RATE: \$5.50/SF NNN Warehouse; \$10.50/SF NNN Office

**EXCLUSIVE** AGENT:

TERRY COYNE, SIOR, CCIM 216.453.3001 tcoyne@ngkf.com Licensed Real Estate Salesperson