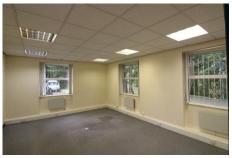

The suite is situated on ground floor level and provides predominately open plan office accommodation with a separate boardroom and cellular office which is built around a central core housing a kitchen and toilets.

The office benefits from:

- Carpet flooring
- Suspended ceiling with inset lighting
- · Perimeter wall trunking
- Electric panel heating and comfort cooling
- Double glazed windows
- Kitchen
- Spacious male and female toilets
- · Generous onsite car parking