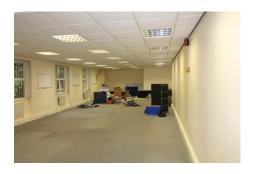

The suite is situated on ground floor level and provides predominately open plan office accommodation with a separate boardroom and cellular office which is built around a central core housing a kitchen and toilets.

The office benefits from:

- Carpet flooring
- Suspended ceiling with inset lighting
- · Perimeter wall trunking
- Electric panel heating and comfort cooling
- Double glazed windows
- Kitchen
- Spacious male and female toilets
- · Generous onsite car parking