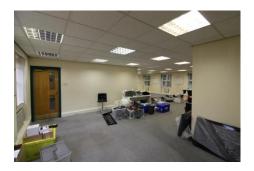

The suite is situated on ground floor level and provides predominately open plan office accommodation with a separate boardroom and cellular office which is built around a central core housing a kitchen and toilets.

The office benefits from:

- Carpet flooring
- Suspended ceiling with inset lighting
- · Perimeter wall trunking
- Electric panel heating and comfort cooling
- Double glazed windows
- Kitchen
- Spacious male and female toilets
- · Generous onsite car parking